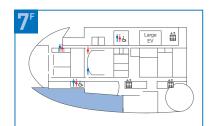

## **Viewing Lounge**

You can enjoy the view all the way from Rainbow Bridge to Tokyo Tower. We offer a variety of foods and drinks in the lounge during our opening hours.

\* The area represents the entire floor space.

\* No entry to the counter.

480m<sup>\*</sup>

\* Food and beverages are not provided. There is no designated caterer, so please select a caterer that fits your budget.

239 indoor and 40 terrace seats

\* Basically available only after closing hours and days when Miraikan is closed.

3m-8m

Capacity

75 people

\* Terrace seating is available only on sunny days.

\* The viewing lounge is used as a general rest area if not rented.

\* Basically available only after closing hours and days when Miraikan is closed.