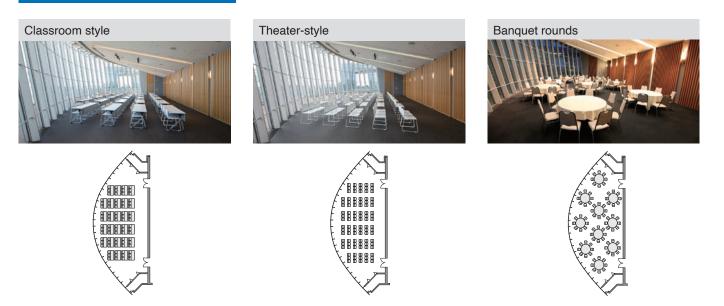

## Specifications

| Floor space          | Ceiling height   | Classroom style | theatre style                 | Banquet rounds       | Liquid-crystal display |
|----------------------|------------------|-----------------|-------------------------------|----------------------|------------------------|
| 180m <sup>*</sup>    | 5m~6.5m          | 84 seats        | 102 seats                     | 10 tables, 80 people | 1 set (75 inches)      |
| Wireless microphones | Wired Microphone | Audio equipment | Fly system                    | Roll curtain         |                        |
| 2                    | 2                | 0               | 1 Batten<br>(3m, up to 10 kg) | 0                    |                        |