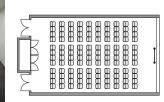

## Basic layout (Hollow square style)

Basic layout plan

99 19 19

-19 19

| Classroom style                                                                                                                                                                                                                                                                                                                                                                                                                                                                                                                                                                                                                                                                                                                                                                                                                                                                                                                                                                                                                                                                                                                                                                                                                                                                                                                                                                                                                                                                                                                                                                                                                                                                                                                                                                                                                                                                                                                                                                                                                                                                                                                |                  | Theatre-style |  |
|--------------------------------------------------------------------------------------------------------------------------------------------------------------------------------------------------------------------------------------------------------------------------------------------------------------------------------------------------------------------------------------------------------------------------------------------------------------------------------------------------------------------------------------------------------------------------------------------------------------------------------------------------------------------------------------------------------------------------------------------------------------------------------------------------------------------------------------------------------------------------------------------------------------------------------------------------------------------------------------------------------------------------------------------------------------------------------------------------------------------------------------------------------------------------------------------------------------------------------------------------------------------------------------------------------------------------------------------------------------------------------------------------------------------------------------------------------------------------------------------------------------------------------------------------------------------------------------------------------------------------------------------------------------------------------------------------------------------------------------------------------------------------------------------------------------------------------------------------------------------------------------------------------------------------------------------------------------------------------------------------------------------------------------------------------------------------------------------------------------------------------|------------------|---------------|--|
| A REAL PROPERTY OF THE PROPERT | BBBBBB<br>BBBBBB |               |  |

Layout Examples

| Floor space      | Ceiling height                                    | Hollow square style  | Classroom style | Theatre-style   |
|------------------|---------------------------------------------------|----------------------|-----------------|-----------------|
| 55m <sup>*</sup> | 3m                                                | 30 seats             | 36 seats        | 36 seats        |
| Projector        | Projection on wall                                | Wireless microphones | Audio equipment | Roll-up curtain |
| 0                | (projection size) 120 inches<br>aspect ratio 16:9 | 2                    | 0               | 0               |