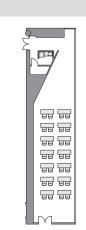

## Basic layout (Classroom style)

Basic layout plan

| <u> </u> | <br>•• |  |
|----------|--------|--|

## Layout Examples

Screen (projection size)

120 inches aspect ratio 4:3

Wirele

| 4 |  |
|---|--|

## Island style

|          | TE |   |  |
|----------|----|---|--|
|          |    |   |  |
|          |    |   |  |
| Ébana    |    |   |  |
| <u> </u> | •  | - |  |

| Specifications    |                |                 |               |              |           |
|-------------------|----------------|-----------------|---------------|--------------|-----------|
| Floor space       | Ceiling height | Classroom style | Theatre-style | Island style | Projector |
| 160m <sup>*</sup> | Зm             | 105 seats       | 180 seats     | 96 seats     | 0         |