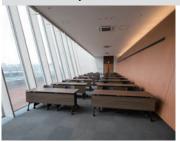

## **Conference Room Saturn**

This bright and open space faces the central courtyard.

### Main Uses

Exhibitions, workshops, symposiums, internal meetings and training, courses and seminars

## Basic layout (Classroom style)

Basic layout plan

| <u> </u> | <br>•• |  |
|----------|--------|--|