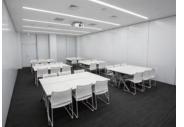

## Conference Room Jupiter

An open space with glass panels.

### Main Uses

Receptions, exhibitions, workshops

## Specifications

| Floor space          | Ceiling height   | Classroom style | theatre style                 | Banquet rounds       | Liquid-crystal display |
|----------------------|------------------|-----------------|-------------------------------|----------------------|------------------------|
| 180m <sup>*</sup>    | 5m~6.5m          | 84 seats        | 102 seats                     | 10 tables, 80 people | 1 set (75 inches)      |
| Wireless microphones | Wired Microphone | Audio equipment | Fly system                    | Roll curtain         |                        |
| 2                    | 2                | 0               | 1 Batten<br>(3m, up to 10 kg) | 0                    |                        |