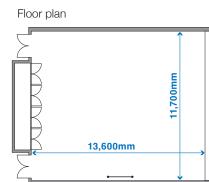

## **Conference Room Uranus**

This bright and open space faces the central courtyard.

## Basic layout (Classroom style)

Floor plan

-14

άΰ

Ô

8,000mm

Large EV

14 K

## Basic layout plan

13,600mm