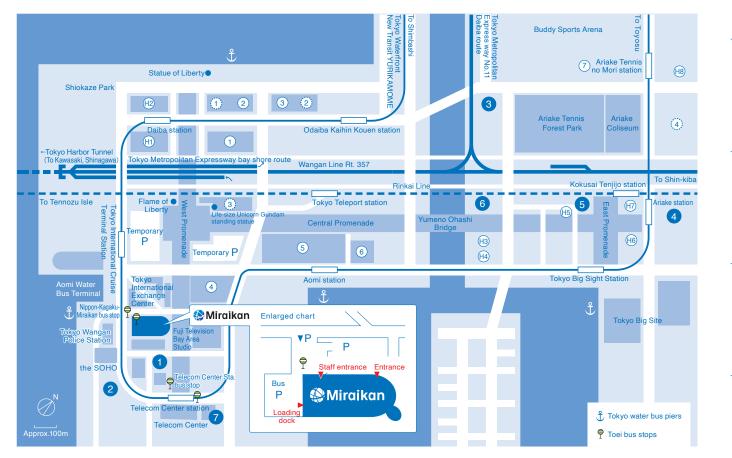

## Floor Map

(3rd and 5th floors) and dome theater(bth floor).
 \* The main entrance is open 10:00~17:00. Please use the staff entrance outside the above times.

Access / Map of Odaiba

STEP6 On the day of use, please go to the Disaster Prevention Center. The key to the facility will be handed to you. After being given the key, please use the facility. Facility usage fees are charged based on the time at which the key was lent out and returned.

# Access / Map of Odaiba