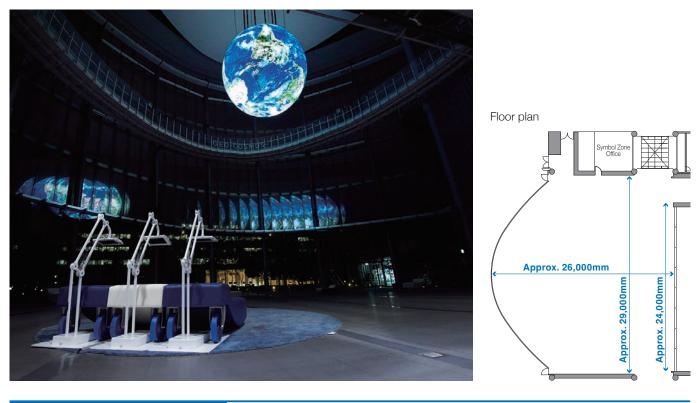

## Symbol Zone

A giant wellhole style lounge on the upper (6th) floor where the "Geo-Cosmos" It is near the Special Exhibition zone and it can be used consecutively.

floats.

## Specifications

| Floor space       | Ceiling height     | Buffet-style | Banquet style |
|-------------------|--------------------|--------------|---------------|
| 600m <sup>*</sup> | Maximum height 24m | 500 people   | 300 seats     |

## Symbol Exhibit Geo-Cosmos

Geo-Cosmos is a symbol exhibit of the National Museum of **Emerging Science and Innovation** that realistically projects a view of Earth shining in space in a high intensity and high resolution. It uses 10,362 LED panels. It is an Earth display around which flow images of clouds that are captured daily by satellites.

\* The Symbol Zone is to be used in conjunction with Geo-Cosmos also. Additionally, if making use of the dramatic impact of Geo-Cosmos, an operator's fee is required. (See"List of Facility Usage Fees", P24 and "Cleaning, Layout Changes and Operator Fees", P25).