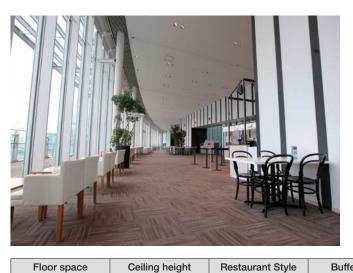

## **Viewing Lounge**

You can enjoy the view all the way from Rainbow Bridge to Tokyo Tower. We offer a variety of foods and drinks in the lounge during our opening hours.

\* The area represents the entire floor space.

\* No entry to the counter.

480m<sup>\*</sup>

\* Food and beverages are not provided. There is no designated caterer, so please select a caterer that fits your budget.

239 indoor and 40 terrace seats

\* Basically available only after closing hours and days when Miraikan is closed.

3m-8m

Capacity

75 people

\* Terrace seating is available only on sunny days.

\* The viewing lounge is used as a general rest area if not rented.

\* Basically available only after closing hours and days when Miraikan is closed.