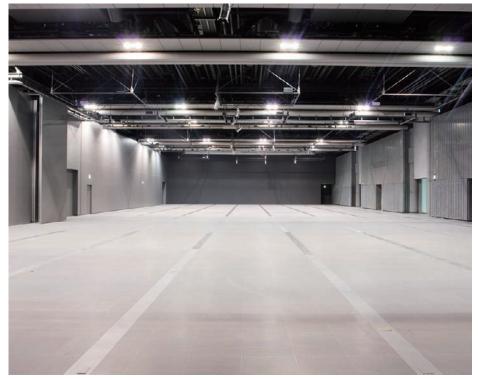

## Special Exhibition Zone a·b

These spaces can be used as venue for large-scale events, special exhibitions, or parties. Special Exhibition Zone a and b can be combined into one large space. Special Exhibition Zone b is permanently equipped with a lifting type screen that is approximately 900-inch, so that it can be used for screenings and other visual aids.

### Special Exhibition Zone a

| Floor space       | Ceiling height   | Buffet-style      | Banquet style | Classroom style |
|-------------------|------------------|-------------------|---------------|-----------------|
| 720m <sup>*</sup> | 6-8m             | 600 people        | 400 seats     | 430 seats       |
| Theatre-style     | Fly system       | Attached room     |               |                 |
| 860 seats         | Fixed 12 Battens | 2 rooms (18㎡/12㎡) |               |                 |

### Special Exhibition Zone b

| Floor space       | Ceiling height | Buffet-style                         | Banquet style | Classroom style |
|-------------------|----------------|--------------------------------------|---------------|-----------------|
| 790m <sup>*</sup> | 6-8m           | 650 people                           | 450 seats     | 448 seats       |
| Theatre-style     | Screen         | Fly system                           |               |                 |
| 960 seats         | 900 inches     | Fixed 9 Battens<br>Lifting 4 Battens |               |                 |