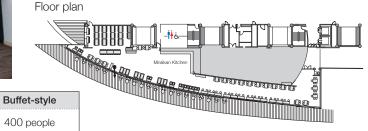

## **Viewing Lounge**

You can enjoy the view all the way from Rainbow Bridge to Tokyo Tower. We offer a variety of foods and drinks in the lounge during our opening hours.

\* The area represents the entire floor space.

\* No entry to the counter.

480m<sup>\*</sup>

\* Food and beverages are not provided. There is no designated caterer, so please select a caterer that fits your budget.

239 indoor and 40 terrace seats

\* Basically available only after closing hours and days when Miraikan is closed.

3m-8m

Capacity

75 people

\* Terrace seating is available only on sunny days.

\* The viewing lounge is used as a general rest area if not rented.

\* Basically available only after closing hours and days when Miraikan is closed.