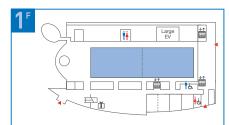

# Floor Map

## Floor plan

\* An admission ticket is required to enter the exhibition areas (3rd and 5th floors) and dome theater(6th floor). \* The main entrance is open 10:00~17:00. Please use the staff entrance outside the above times.