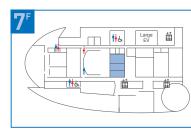

Floor Map

Flow of Procedures

## Main Uses

Floor Map

Flow of Procedures

Rental Facilities 7th floor

Outdoor layout / Floor plan

Exhibitions, workshops, internal meetings and training, courses and seminars