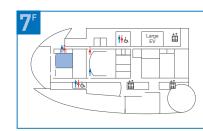

## Floor Map

(3rd and 5th floors) and dome theater(bth floor).
 \* The main entrance is open 10:00~17:00. Please use the staff entrance outside the above times.

Access / Map of Odaiba

STEP6 On the day of use, please go to the Disaster Prevention Center. The key to the facility will be handed to you. After being given the key, please use the facility. Facility usage fees are charged based on the time at which the key was lent out and returned.

# Floor Map