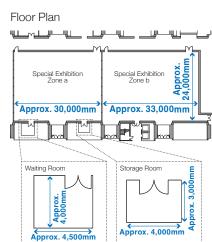

## Special Exhibition Zone a·b

These spaces can be used as venue for large-scale events, special exhibitions, or parties. Special Exhibition Zone a and b can be combined into one large space. Special Exhibition Zone b is permanently equipped with a lifting type screen that is approximately 900-inch, so that it can be used for screenings and other visual aids.

### Special Exhibition Zone a

| Floor space       | Ceiling height   | Buffet-style      | Banquet style | Classroom style |
|-------------------|------------------|-------------------|---------------|-----------------|
| 720m <sup>*</sup> | 6-8m             | 600 people        | 400 seats     | 430 seats       |
| Theatre-style     | Fly system       | Attached room     |               |                 |
| 860 seats         | Fixed 12 Battens | 2 rooms (18㎡/12㎡) |               |                 |

### Special Exhibition Zone b

| Floor space       | Ceiling height | Buffet-style                         | Banquet style | Classroom style |
|-------------------|----------------|--------------------------------------|---------------|-----------------|
| 790m <sup>*</sup> | 6-8m           | 650 people                           | 450 seats     | 448 seats       |
| Theatre-style     | Screen         | Fly system                           |               |                 |
| 960 seats         | 900 inches     | Fixed 9 Battens<br>Lifting 4 Battens |               |                 |