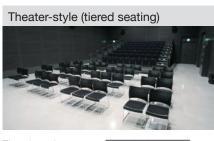

## **Innovation Hall**

A studio-type hall that can be used for a variety of purposes, including lectures, film screenings, presentations and exhibitions. It can also be utilized as a sub-venue while using other rental facilities such as Miraikan Hall.

### Main Uses

Screenings, research presentations, experimental shows, symposiums, talk events, exhibitions, press conferences

## Tiered seating

Pattern 1) 4 rows  $\times$  9 seats = 36 seats.

Pattern 2) 7 rows  $\times$  9 seats = 63 seats.

## Specifications

| Floor space                    | Ceiling height       | Classroom style  | Theater-style   | Theater-style<br>(tiered seating) | Projector |
|--------------------------------|----------------------|------------------|-----------------|-----------------------------------|-----------|
| 195m <sup>*</sup>              | 8m                   | 108 seats        | 180 seats       | 36 to 103 seats                   | 0         |
| Screen (projection size)       | Wireless microphones | Wired Microphone | Audio equipment | Fly system                        |           |
| 260 inches<br>aspect ratio 4:3 | 4                    | 4                | 0               | 1 Batten                          |           |