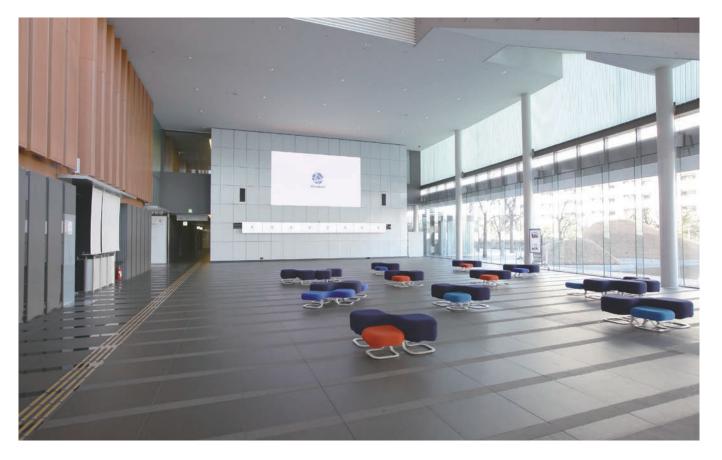

## Symbol Zone

A giant wellhole style lounge on the upper (6th) floor where the "Geo-Cosmos" It is near the Special Exhibition zone and it can be used consecutively.

floats.

## Specifications

| Floor space       | Ceiling height     | Buffet-style | Banquet style |
|-------------------|--------------------|--------------|---------------|
| 600m <sup>*</sup> | Maximum height 24m | 500 people   | 300 seats     |

## Symbol Exhibit Geo-Cosmos

Geo-Cosmos is a symbol exhibit of the National Museum of **Emerging Science and Innovation** that realistically projects a view of Earth shining in space in a high intensity and high resolution. It uses 10,362 LED panels. It is an Earth display around which flow images of clouds that are captured daily by satellites.