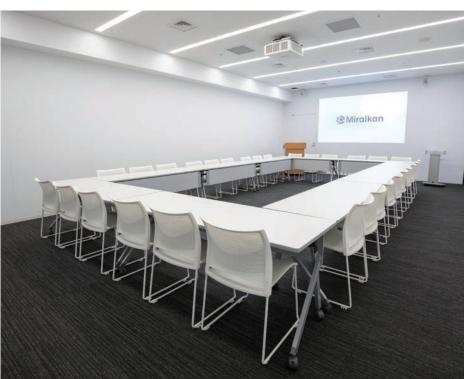

## **Conference Room** Venus

A bright space designed in white base tones.

## Main Uses

Exhibitions, workshops, internal meetings and training, courses and seminars

## Basic layout (Theater-style)

Floor plan 7,800mm 9,600mm

Basic layout plan

| 7)<br>7)<br>7)<br>7) |          |                      | D | 5)<br>6)<br>6)<br>6) | 9)<br>9)<br>9)<br>9) |  |
|----------------------|----------|----------------------|---|----------------------|----------------------|--|
| 7)<br>7)<br>7)<br>7) | 7)<br>7) | 7)<br>7)<br>7)<br>7) | D | T)                   | 9)<br>9)<br>9)<br>9) |  |