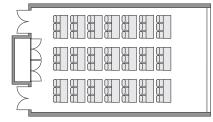

## Basic layout (Theater-style)

Basic layout plan

| 1)<br>1)<br>1) | 7)<br>7)<br>7) | 7)<br>7)<br>7) | 7)<br>7)<br>7) | 7)<br>7)<br>7) | 7)<br>7)<br>7) | 7 |
|----------------|----------------|----------------|----------------|----------------|----------------|---|
| (7<br>(7<br>(7 | (7<br>(7<br>(7 | (7<br>(7<br>(7 | 7)<br>7)<br>7) | 1)<br>1)<br>1) | 7)<br>7)<br>7) |   |