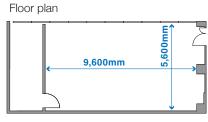

## Basic layout (Theater-style)

Floor plan 7,800mm 9,600mm

Basic layout plan

| 7)<br>7)<br>7)<br>7) |          |                      | D | 5)<br>6)<br>6)<br>6) | 9)<br>9)<br>9)<br>9) |  |
|----------------------|----------|----------------------|---|----------------------|----------------------|--|
| 7)<br>7)<br>7)<br>7) | 7)<br>7) | 7)<br>7)<br>7)<br>7) | D | T)                   | 9)<br>9)<br>9)<br>9) |  |