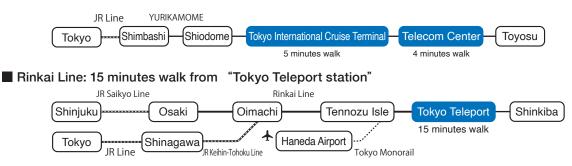

Miraikan's closed days)

A museum shop where you can enjoy buying experiences such as unmanned AI payments and product introductions using digital human signage. In addition to original goods, there are experiment kits, science-related goods and books, so you can take home the interests you develop within the museum in a variety of formats. Some products can also be purchased from our online shop.



Flow of Procedures

## Access

You can use various modes of transportation to visit Miraikan, such as the Tokyo Waterfront New Transit YURIKAMOME, the Tokyo Waterfront Area Rapid Transit RINKAI LINE, the Bay Shuttle (free bus service), Buses, and automobile.

## Train

■ YURIKAMOME: 5 minutes walk from "Tokyo International Cruise Terminal Station" 4 minutes walk from "Telecom Center station"



## Bus

- From "Shinagawa Station East Exit" Toei Bus: Get off at "Nippon Kagaku Miraikan"
- \* Runs only on weekdays, Saturdays and holidays. (out of service on Sundays) The number of buses is few.
- From "Monzen-nakacho Station" Toei Bus: Get off at "Nippon Kagaku Miraikan"
- From "Kinshicho Station" Toei Bus: Get off at "Nippon Kagaku Miraikan" (In service only on Saturdays and Sundays)
- From "Morishita Station" Toei Bus: Get off at "Nippon Kagaku Miraikan" (In service only on Saturdays and Sundays)

## Car

### By Metropolitan Expressway

- From Yokohama, Kawasaki, Oi, Shinagawa 1.2 km from Ramp Rinkai-fukutoshin on the Bay Shore Route of the Metropolitan Expressway after passing through tokyo Harbor tunnel
- From Hakozaki (city center), Kosuge and Chiba 3 km straight ahead from Ari