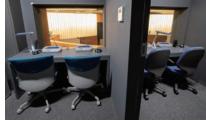

## Attached Room

(See P14 "Waiting Rooms")

\* The attached rooms can be used free of charge. \* A cleaning fee will be charged.(See "Cleaning, Layout Changes and Operator Fees", P25)

## Specifications

| Floor space                     | Ceiling height         | Audience seats<br>(fixed seats only) | Audience seats<br>(including additional chairs<br>+ space for wheelchairs) | Projector         |
|---------------------------------|------------------------|--------------------------------------|----------------------------------------------------------------------------|-------------------|
| 400m <sup>*</sup>               | 7m                     | 244 seats                            | 292 seats                                                                  | 0                 |
| Screen (projection size)        | Liquid-crystal display | confidence monitor<br>(movable)      | Wireless microphones                                                       | Wired microphones |
| 230 inches<br>aspect ratio 16:9 | 2 set (52 inches)      | 31.5 inches×1, 32 inches×2           | 6                                                                          | 6                 |
| Audio equipment                 | Fly system             | Simultaneous interpretation booth    | Attached room                                                              |                   |
| 0                               | 4 Batten               | 2 booths with 2 channels             | Waiting Room: Moon and<br>Cloak Room                                       |                   |