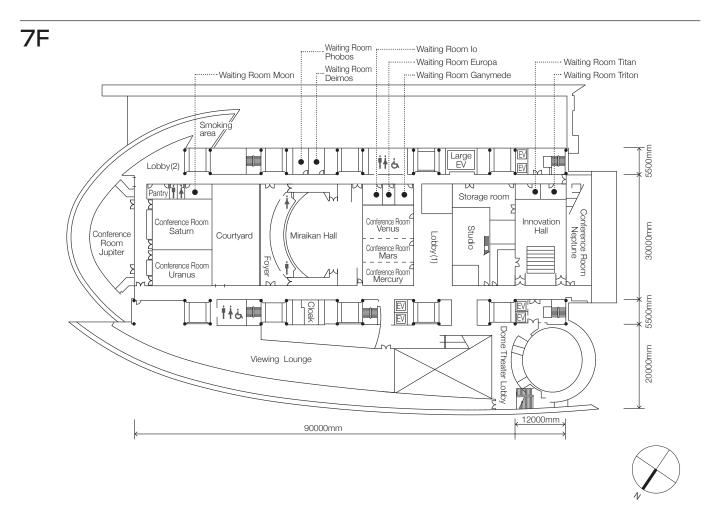

# Floor Map

## List of Rental Facilities

| Floor | Facility                  | Floor<br>space(㎡) | Capacity                                                                                | Remarks                                                                                                 |
|-------|---------------------------|-------------------|-----------------------------------------------------------------------------------------|---------------------------------------------------------------------------------------------------------|
|       | Hall                      |                   |                                                                                         |                                                                                                         |
|       | Miraikan Hall             | 400               | 292 seats (including additional chairs + spaces for wheelchairs)                        |                                                                                                         |
|       | Innovation Hall           | 195               | 180 seats (Theater-style)                                                               | Tiered seating also possible                                                                            |
|       | Conference Room           |                   |                                                                                         |                                                                                                         |
|       | Jupiter                   | 180               | 84 seats (classroom style), 102 seats (Theater-style),<br>80 seats (banquet rounds)     |                                                                                                         |
|       | Uranus                    | 110               | 63 seats (classroom style), 120 seats (Theater-style),<br>72 seats (Island style)       |                                                                                                         |
|       | Saturn                    | 160               | 105 seats (classroom style), 180 seats (Theater-style),<br>96 seats (Island style)      |                                                                                                         |
|       | Mercury                   | 55                | 36 seats (classroom style), 36 seats (Theater-style),<br>30 seats (hollow square style) |                                                                                                         |
|       | Mars                      | 60                | 36 seats (classroom style), 36 seats (Theater-style),<br>36 seats (Island style)        |                                                                                                         |
|       | Venus                     | 80                | 54 seats (classroom style), 48 seats (Theater-style),<br>54 seats (Island style)        |                                                                                                         |
|       | Neptune                   | 105               | 28 seats (hollow square style),28 seats (classroom style),<br>28 seats (Island style)   |                                                                                                         |
|       | Waiting Room              |                   |                                                                                         |                                                                                                         |
|       | Moon                      | 19                | 8 seats                                                                                 |                                                                                                         |
| 7F    | Phobos                    | 21                | 12 seats                                                                                |                                                                                                         |
|       | Deimos                    | 22                | 12 seats                                                                                |                                                                                                         |
|       | ю                         | 22                | 12 seats                                                                                |                                                                                                         |
|       | Europa                    | 12                | 4 seats                                                                                 |                                                                                                         |
|       | Ganymede                  | 22                | 12 seats                                                                                |                                                                                                         |
|       | Titan                     | 14                | 4 seats                                                                                 |                                                                                                         |
|       | Triton                    | 14                | 4 seats                                                                                 |                                                                                                         |
|       | Lobby, etc.               |                   |                                                                                         |                                                                                                         |
|       | Lobby (1)                 | 109               | _                                                                                       | Can be rented only when Confer-<br>ence Rooms Mercury, Mars and<br>Venus are rented at the same time    |
|       | Lobby (2)                 | 34                | 35 seats                                                                                | Can be rented only when Confer-<br>ence Rooms Jupiter, Uranus and<br>Saturn are rented at the same time |
|       | Dome Theater Lobby        | 92                | 75people (buffet-style)                                                                 | Basically, available only after closing hours and days when Miraikan is closed.                         |
|       | Viewing Lounge            | 480               | 400people (buffet-style), 239 seats (theatre-style)<br>*Full Space                      | Basically, available only after closing hours and days when Miraikan is closed.                         |
|       | Studio                    | 150               | _                                                                                       |                                                                                                         |
|       | Symbol Zone               | 600               | 500people (buffet-style), 300 seats (theatre-style)                                     |                                                                                                         |
|       | Geo-Cosmos                | —                 | _                                                                                       |                                                                                                         |
|       | Symbol Zone Office        | 31                | 17 seats                                                                                | There are additional screening items for the usage of these                                             |
| 1F    | Special Exhibition Zone a | 720               | 600people (buffet-style), 400 seats (theatre-style)                                     | facilities in addition to the normal screening criteria.                                                |
| 11-   | Special Exhibition Zone b | 790               | 650people (buffet-style), 450 seats (theatre-style)                                     |                                                                                                         |
|       | Communication Lobby       | 300               | 250people (buffet-style), 240 seats (Theater-style)                                     |                                                                                                         |
|       | Multipurpose Room a       | 64                | 66 seats (Island style)                                                                 | Basically, available only after closing hours and days when Miraikan is                                 |
|       | Multipurpose Room b       | 64                | 66 seats (Island style)                                                                 | closed.                                                                                                 |