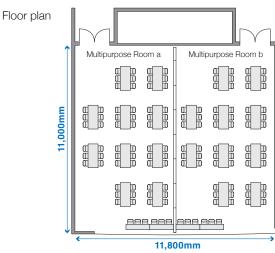

## Multipurpose Room a.b

This glass-enclosed open space can also be divided into spaces a and b. They are available for use only after closing hours, and on days when the museum is closed.

## Multipurpose Room a

| Floor space      | Ceiling height | Banquet style |
|------------------|----------------|---------------|
| 64m <sup>*</sup> | 3m             | 66 seats      |

## Multipurpose Room b

| Floor space      | Ceiling height | Banquet style |
|------------------|----------------|---------------|
| 64m <sup>*</sup> | Зm             | 66 seats      |

\* Basically available only after closing hours and days when Miraikan is closed.