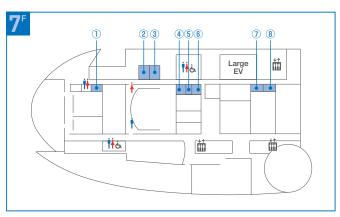

## Waiting Rooms

Bathroom

1

In addition to Halls and Conference Rooms, we also prepare various types of waiting rooms. These can be used as VIP waiting room, event organizer's operation office, and so on.

## Attached Room

(See P14 "Waiting Rooms")

\* The attached rooms can be used free of charge. \* A cleaning fee will be charged.(See "Cleaning, Layout Changes and Operator Fees", P25)