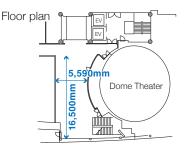

## **Dome Theater Lobby**

AED (automated external defibrillator)

0

| 7⁵ |  |
|----|--|
| /  |  |
|    |  |
| <  |  |
|    |  |

\* Since the lobby is located near the exit of the Dome Theater, please secure space for the flow of customers after screenings.

\* The viewing lounge is used as a general rest area if not rented.

\* Basically available only after closing hours and days when Miraikan is closed.