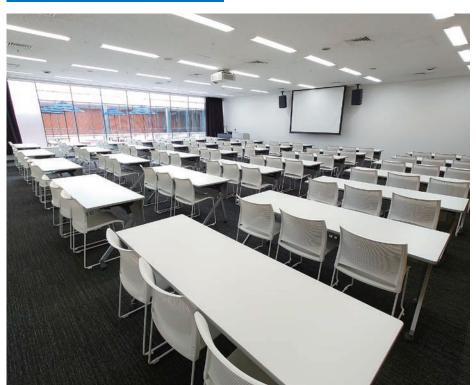

## **Miraikan Hall**

This multipurpose hall comes in a stepped audience format, equipped with simultaneous interpretation.

### Main Uses

Research presentations, experimental shows, symposiums, award ceremonies, screenings, school events, press conferences

Simultaneous interpretation booth

## Specifications

| Floor space                     | Ceiling height         | Audience seats<br>(fixed seats only) | Audience seats<br>(including additional chairs<br>+ space for wheelchairs) | Projector         |
|---------------------------------|------------------------|--------------------------------------|----------------------------------------------------------------------------|-------------------|
| 400m <sup>*</sup>               | 7m                     | 244 seats                            | 292 seats                                                                  | 0                 |
| Screen (projection size)        | Liquid-crystal display | confidence monitor<br>(movable)      | Wireless microphones                                                       | Wired microphones |
| 230 inches<br>aspect ratio 16:9 | 2 set (52 inches)      | 31.5 inches×1, 32 inches×2           | 6                                                                          | 6                 |
| Audio equipment                 | Fly system             | Simultaneous interpretation booth    | Attached room                                                              |                   |
| 0                               | 4 Batten               | 2 booths with 2 channels             | Waiting Room: Moon and<br>Cloak Room                                       |                   |