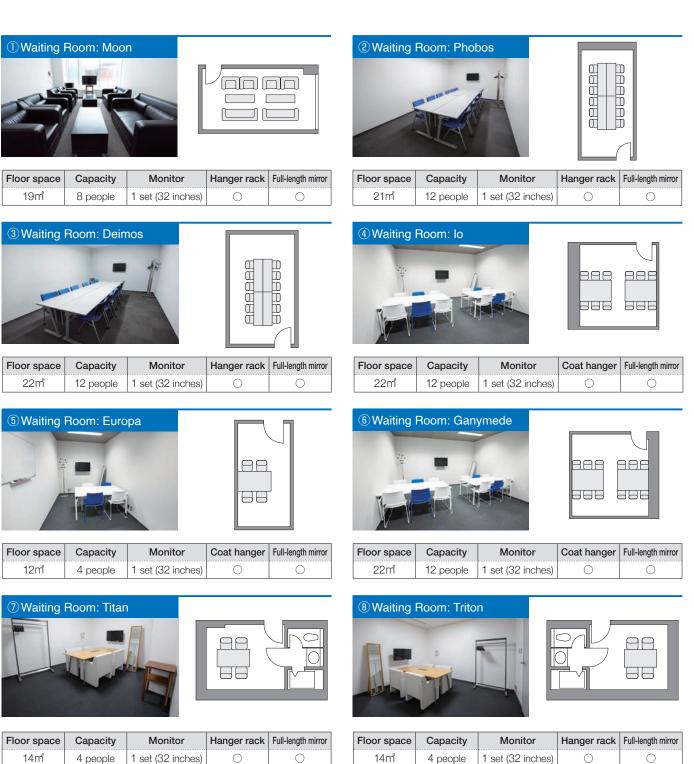

## List of Rental Facilities

| Floor | Facility                  | Floor<br>space(㎡) | Capacity                                                                                | Remarks                                                                                                 |
|-------|---------------------------|-------------------|-----------------------------------------------------------------------------------------|---------------------------------------------------------------------------------------------------------|
|       | Hall                      |                   |                                                                                         |                                                                                                         |
|       | Miraikan Hall             | 400               | 292 seats (including additional chairs + spaces for wheelchairs)                        |                                                                                                         |
|       | Innovation Hall           | 195               | 180 seats (Theater-style)                                                               | Tiered seating also possible                                                                            |
|       | Conference Room           |                   |                                                                                         |                                                                                                         |
|       | Jupiter                   | 180               | 84 seats (classroom style), 102 seats (Theater-style),<br>80 seats (banquet rounds)     |                                                                                                         |
|       | Uranus                    | 110               | 63 seats (classroom style), 120 seats (Theater-style),<br>72 seats (Island style)       |                                                                                                         |
|       | Saturn                    | 160               | 105 seats (classroom style), 180 seats (Theater-style),<br>96 seats (Island style)      |                                                                                                         |
|       | Mercury                   | 55                | 36 seats (classroom style), 36 seats (Theater-style),<br>30 seats (hollow square style) |                                                                                                         |
|       | Mars                      | 60                | 36 seats (classroom style), 36 seats (Theater-style),<br>36 seats (Island style)        |                                                                                                         |
|       | Venus                     | 80                | 54 seats (classroom style), 48 seats (Theater-style),<br>54 seats (Island style)        |                                                                                                         |
|       | Neptune                   | 105               | 28 seats (hollow square style),28 seats (classroom style),<br>28 seats (Island style)   |                                                                                                         |
|       | Waiting Room              |                   |                                                                                         |                                                                                                         |
|       | Moon                      | 19                | 8 seats                                                                                 |                                                                                                         |
| 7F    | Phobos                    | 21                | 12 seats                                                                                |                                                                                                         |
|       | Deimos                    | 22                | 12 seats                                                                                |                                                                                                         |
|       | ю                         | 22                | 12 seats                                                                                |                                                                                                         |
|       | Europa                    | 12                | 4 seats                                                                                 |                                                                                                         |
|       | Ganymede                  | 22                | 12 seats                                                                                |                                                                                                         |
|       | Titan                     | 14                | 4 seats                                                                                 |                                                                                                         |
|       | Triton                    | 14                | 4 seats                                                                                 |                                                                                                         |
|       | Lobby, etc.               |                   |                                                                                         |                                                                                                         |
|       | Lobby (1)                 | 109               | _                                                                                       | Can be rented only when Confer-<br>ence Rooms Mercury, Mars and<br>Venus are rented at the same time    |
|       | Lobby (2)                 | 34                | 35 seats                                                                                | Can be rented only when Confer-<br>ence Rooms Jupiter, Uranus and<br>Saturn are rented at the same time |
|       | Dome Theater Lobby        | 92                | 75people (buffet-style)                                                                 | Basically, available only after closing hours and days when Miraikan is closed.                         |
|       | Viewing Lounge            | 480               | 400people (buffet-style), 239 seats (theatre-style)<br>*Full Space                      | Basically, available only after closing hours and days when Miraikan is closed.                         |
|       | Studio                    | 150               | _                                                                                       |                                                                                                         |
|       | Symbol Zone               | 600               | 500people (buffet-style), 300 seats (theatre-style)                                     |                                                                                                         |
|       | Geo-Cosmos                | —                 | _                                                                                       |                                                                                                         |
|       | Symbol Zone Office        | 31                | 17 seats                                                                                | There are additional screening items for the usage of these                                             |
| 1F    | Special Exhibition Zone a | 720               | 600people (buffet-style), 400 seats (theatre-style)                                     | facilities in addition to the normal screening criteria.                                                |
| 11-   | Special Exhibition Zone b | 790               | 650people (buffet-style), 450 seats (theatre-style)                                     |                                                                                                         |
|       | Communication Lobby       | 300               | 250people (buffet-style), 240 seats (Theater-style)                                     |                                                                                                         |
|       | Multipurpose Room a       | 64                | 66 seats (Island style)                                                                 | Basically, available only after closing hours and days when Miraikan is                                 |
|       | Multipurpose Room b       | 64                | 66 seats (Island style)                                                                 | closed.                                                                                                 |