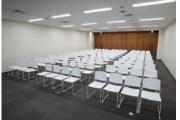

## **Miraikan Hall**

This multipurpose hall comes in a stepped audience format, equipped with simultaneous interpretation.

### Main Uses

Research presentations, experimental shows, symposiums, award ceremonies, screenings, school events, press conferences

Simultaneous interpretation booth

## Specifications

| Floor space                     | Ceiling height         | Audience seats<br>(fixed seats only) | Audience seats<br>(including additional chairs<br>+ space for wheelchairs) | Projector         |
|---------------------------------|------------------------|--------------------------------------|----------------------------------------------------------------------------|-------------------|
| 400m <sup>*</sup>               | 7m                     | 244 seats                            | 292 seats                                                                  | 0                 |
| Screen (projection size)        | Liquid-crystal display | confidence monitor<br>(movable)      | Wireless microphones                                                       | Wired microphones |
| 230 inches<br>aspect ratio 16:9 | 2 set (52 inches)      | 31.5 inches×1, 32 inches×2           | 6                                                                          | 6                 |
| Audio equipment                 | Fly system             | Simultaneous interpretation booth    | Attached room                                                              |                   |
| 0                               | 4 Batten               | 2 booths with 2 channels             | Waiting Room: Moon and<br>Cloak Room                                       |                   |