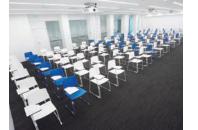

## Conference Room Jupiter

An open space with glass panels.

## Specifications

| Floor space          | Ceiling height   | Classroom style | theatre style                 | Banquet rounds       | Liquid-crystal display |
|----------------------|------------------|-----------------|-------------------------------|----------------------|------------------------|
| 180m <sup>*</sup>    | 5m~6.5m          | 84 seats        | 102 seats                     | 10 tables, 80 people | 1 set (75 inches)      |
| Wireless microphones | Wired Microphone | Audio equipment | Fly system                    | Roll curtain         |                        |
| 2                    | 2                | 0               | 1 Batten<br>(3m, up to 10 kg) | 0                    |                        |