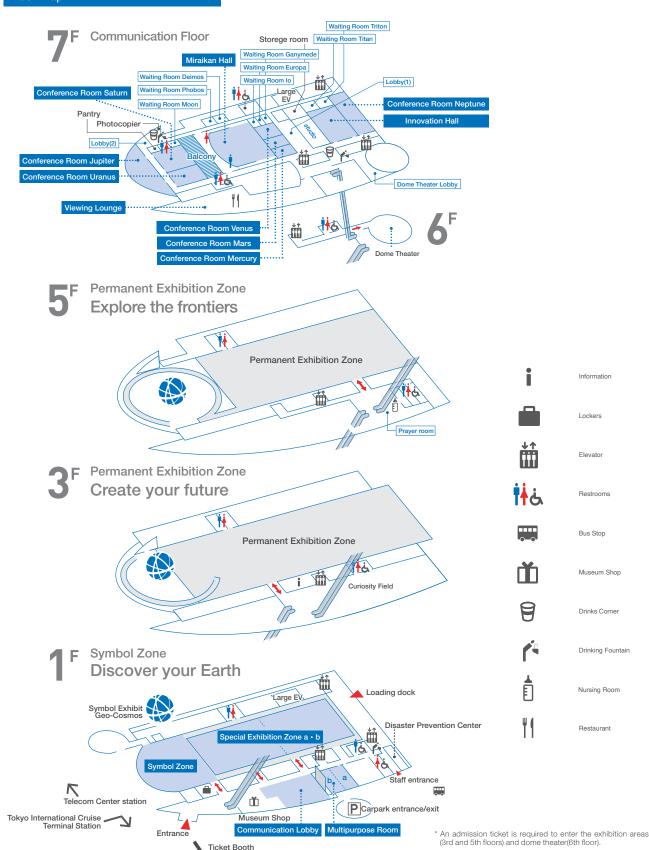

## Floor Map

(3rd and 5th floors) and dome theater(bth floor).
 \* The main entrance is open 10:00~17:00. Please use the staff entrance outside the above times.

Access / Map of Odaiba

STEP6 On the day of use, please go to the Disaster Prevention Center. The key to the facility will be handed to you. After being given the key, please use the facility. Facility usage fees are charged based on the time at which the key was lent out and returned.

## Floor plan

\* An admission ticket is required to enter the exhibition areas (3rd and 5th floors) and dome theater(6th floor). \* The main entrance is open 10:00~17:00. Please use the staff entrance outside the above times.