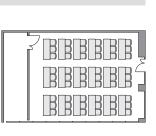

## Basic layout (Hollow square style)

Basic layout plan

99 19 19

-19 19

| Classroom style                                                                                                                                                                                                                                                                                                                                                                                                                                                                                                                                                                                                                                                                                                                                                                                                                                                                                                                                                                                                                                                                                                                                                                                                                                                                                                                                                                                                                                                                                                                                                                                                                                                                                                                                                                                                                                                                                                                                                                                                                                                                                                                |                  | Theatre-style |  |
|--------------------------------------------------------------------------------------------------------------------------------------------------------------------------------------------------------------------------------------------------------------------------------------------------------------------------------------------------------------------------------------------------------------------------------------------------------------------------------------------------------------------------------------------------------------------------------------------------------------------------------------------------------------------------------------------------------------------------------------------------------------------------------------------------------------------------------------------------------------------------------------------------------------------------------------------------------------------------------------------------------------------------------------------------------------------------------------------------------------------------------------------------------------------------------------------------------------------------------------------------------------------------------------------------------------------------------------------------------------------------------------------------------------------------------------------------------------------------------------------------------------------------------------------------------------------------------------------------------------------------------------------------------------------------------------------------------------------------------------------------------------------------------------------------------------------------------------------------------------------------------------------------------------------------------------------------------------------------------------------------------------------------------------------------------------------------------------------------------------------------------|------------------|---------------|--|
| A REAL PROPERTY OF THE PROPERT | BBBBBB<br>BBBBBB |               |  |

Layout Examples

| Floor space      | Ceiling height                                    | Hollow square style  | Classroom style | Theatre-style   |
|------------------|---------------------------------------------------|----------------------|-----------------|-----------------|
| 55m <sup>*</sup> | 3m                                                | 30 seats             | 36 seats        | 36 seats        |
| Projector        | Projection on wall                                | Wireless microphones | Audio equipment | Roll-up curtain |
| 0                | (projection size) 120 inches<br>aspect ratio 16:9 | 2                    | 0               | 0               |