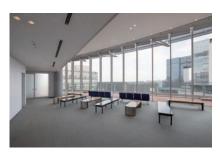

## **Conference Room Neptune**

An open space with glass panels. It can also be used as a meeting room or a VIP waiting room.

## Main Uses

Workshops, internal meetings and training, courses and seminars