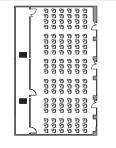

## Layout Examples

## Specifications

| Floor space          | Ceiling height   | Classroom style | theatre style                 | Banquet rounds       | Liquid-crystal display |
|----------------------|------------------|-----------------|-------------------------------|----------------------|------------------------|
| 180m <sup>*</sup>    | 5m~6.5m          | 84 seats        | 102 seats                     | 10 tables, 80 people | 1 set (75 inches)      |
| Wireless microphones | Wired Microphone | Audio equipment | Fly system                    | Roll curtain         |                        |
| 2                    | 2                | 0               | 1 Batten<br>(3m, up to 10 kg) | 0                    |                        |