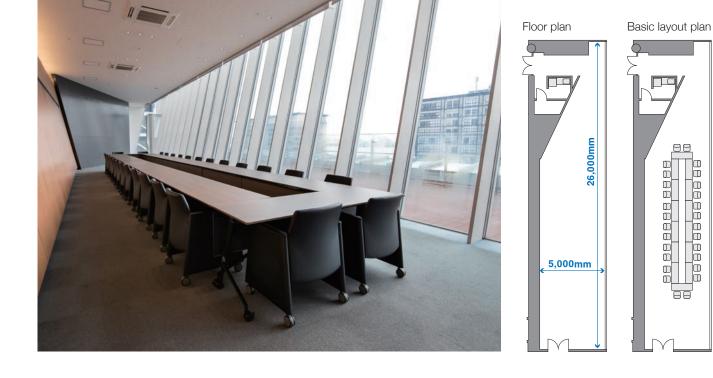

## **Conference Room Neptune**

An open space with glass panels. It can also be used as a meeting room or a VIP waiting room.

## Main Uses

Workshops, internal meetings and training, courses and seminars

## Basic layout (Hollow square style)

00

88

## Island style

| Specifications    |                |                     |                 |              |
|-------------------|----------------|---------------------|-----------------|--------------|
| Floor space       | Ceiling height | Hollow square style | Classroom style | Island style |
| 105m <sup>*</sup> | 4.2m           | 28 seats            | 28 seats        | 28 seats     |