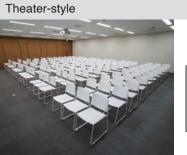

----------|
| 110m <sup>*</sup>    | Зm               | 63 seats        | 120 seats         | 72 seats        | 1 set (75 inches)      |
| Wireless microphones | Wired Microphone | Audio equipment | Black-out curtain | Roll-up curtain |                        |
| 2                    | 4                | 0               | 0                 | 0               |                        |

Flow of Procedures

7



## **Conference Room Saturn**

This bright and open space faces the central courtyard.

### Main Uses

Exhibitions, workshops, symposiums, internal meetings and training, courses and seminars

## Basic layout (Classroom style)







Basic layout plan

| <u> </u> | <br>•• |  |
|----------|--------|--|

## Layout Examples

Screen (projection size)

120 inches aspect ratio 4:3

Wirele



| 4 |  |
|---|--|

## Island style



|          | TE |   |  |
|----------|----|---|--|
|          |    |   |  |
|          |    |   |  |
| Ébana    |    |   |  |
| <u> </u> | •  | - |  |

| Specifications    |                |                 |               |              |           |
|-------------------|----------------|-----------------|---------------|--------------|-----------|
| Floor space       | Ceiling height | Classroom style | Theatre-style | Island style | Projector |
| 160m <sup>*</sup> | Зm             | 105 seats       | 180 seats     | 96 seats     | 0         |

| Ceiling height   | Classroom style  | Theatre-style   | Island style      | Projector       |
|------------------|------------------|-----------------|-------------------|-----------------|
| Зm