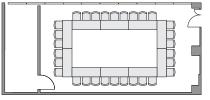

## Basic layout (Theater-style)

Floor plan 7,800mm 9,600mm

Basic layout plan

| 7)<br>7)<br>7)<br>7) |          |                      | D | 5)<br>6)<br>6)<br>6) | 9)<br>9)<br>9)<br>9) |  |
|----------------------|----------|----------------------|---|----------------------|----------------------|--|
| 7)<br>7)<br>7)<br>7) | 7)<br>7) | 7)<br>7)<br>7)<br>7) | D | T)                   | 9)<br>9)<br>9)<br>9) |  |