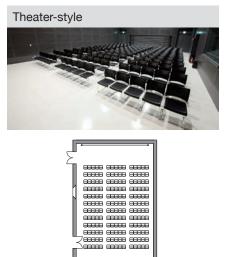

## **Conference Room Uranus**

This bright and open space faces the central courtyard.

## Main Uses

Exhibitions, workshops, internal meetings and training, courses and seminars

## Specifications

| Floor space          | Ceiling height   | Classroom style | Theatre-style     | Island style    | Liquid-crystal display |
|----------------------|------------------|-----------------|-------------------|-----------------|------------------------|
| 110m <sup>*</sup>    | Зm               | 63 seats        | 120 seats         | 72 seats        | 1 set (75 inches)      |
| Wireless microphones | Wired Microphone | Audio equipment | Black-out curtain | Roll-up curtain |                        |
| 2                    | 4                | 0               | 0                 | 0               |                        |