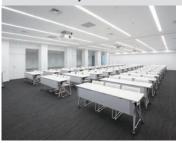

## Conference Room Jupiter

An open space with glass panels.

## Specifications

| Floor space          | Ceiling height   | Classroom style | theatre style                 | Banquet rounds       | Liquid-crystal display |
|----------------------|------------------|-----------------|-------------------------------|----------------------|------------------------|
| 180m <sup>*</sup>    | 5m~6.5m          | 84 seats        | 102 seats                     | 10 tables, 80 people | 1 set (75 inches)      |
| Wireless microphones | Wired Microphone | Audio equipment | Fly system                    | Roll curtain         |                        |
| 2                    | 2                | 0               | 1 Batten<br>(3m, up to 10 kg) | 0                    |                        |