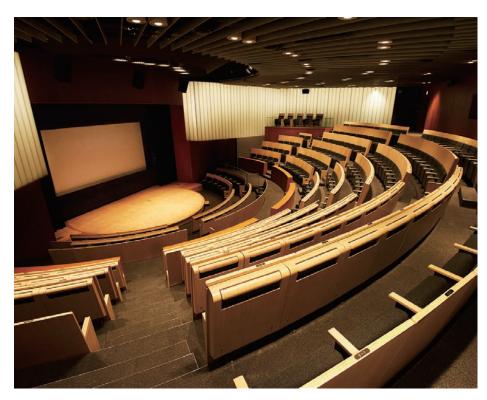

## **Miraikan Hall**

This multipurpose hall comes in a stepped audience format, equipped with simultaneous interpretation.

### Main Uses

Research presentations, experimental shows, symposiums, award ceremonies, screenings, school events, press conferences

Simultaneous interpretation booth

## Specifications

| Floor space                     | Ceiling height         | Audience seats<br>(fixed seats only) | Audience seats<br>(including additional chairs<br>+ space for wheelchairs) | Projector         |
|---------------------------------|------------------------|--------------------------------------|----------------------------------------------------------------------------|-------------------|
| 400m <sup>*</sup>               | 7m                     | 244 seats                            | 292 seats                                                                  | 0                 |
| Screen (projection size)        | Liquid-crystal display | confidence monitor<br>(movable)      | Wireless microphones                                                       | Wired microphones |
| 230 inches<br>aspect ratio 16:9 | 2 set (52 inches)      | 31.5 inches×1, 32 inches×2           | 6                                                                          | 6                 |
| Audio equipment                 | Fly system             | Simultaneous interpretation booth    | Attached room                                                              |                   |
| 0                               | 4 Batten               | 2 booths with 2 channels             | Waiting Room: Moon and<br>Cloak Room                                       |                   |