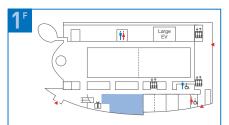

## Floor Map

(3rd and 5th floors) and dome theater(bth floor).
 \* The main entrance is open 10:00~17:00. Please use the staff entrance outside the above times.

Access / Map of Odaiba

STEP6 On the day of use, please go to the Disaster Prevention Center. The key to the facility will be handed to you. After being given the key, please use the facility. Facility usage fees are charged based on the time at which the key was lent out and returned.

## Floor plan

\* An admission ticket is required to enter the exhibition areas (3rd and 5th floors) and dome theater(6th floor). \* The main entrance is open 10:00~17:00. Please use the staff entrance outside the above times.