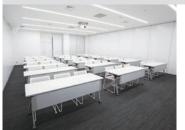

## Conference Room Jupiter

An open space with glass panels.

### Main Uses

Receptions, exhibitions, workshops

## Specifications

| Floor space          | Ceiling height   | Classroom style | theatre style                 | Banquet rounds       | Liquid-crystal display |
|----------------------|------------------|-----------------|-------------------------------|----------------------|------------------------|
| 180m <sup>*</sup>    | 5m~6.5m          | 84 seats        | 102 seats                     | 10 tables, 80 people | 1 set (75 inches)      |
| Wireless microphones | Wired Microphone | Audio equipment | Fly system                    | Roll curtain         |                        |
| 2                    | 2                | 0               | 1 Batten<br>(3m, up to 10 kg) | 0                    |                        |