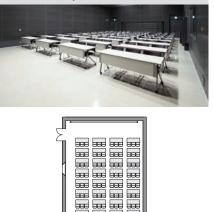

## **Conference Room Uranus**

This bright and open space faces the central courtyard.

## Main Uses

Exhibitions, workshops, internal meetings and training, courses and seminars

## Specifications

| Floor space          | Ceiling height   | Classroom style | Theatre-style     | Island style    | Liquid-crystal display |
|----------------------|------------------|-----------------|-------------------|-----------------|------------------------|
| 110m <sup>*</sup>    | Зm               | 63 seats        | 120 seats         | 72 seats        | 1 set (75 inches)      |
| Wireless microphones | Wired Microphone | Audio equipment | Black-out curtain | Roll-up curtain |                        |
| 2                    | 4                | 0               | 0                 | 0               |                        |