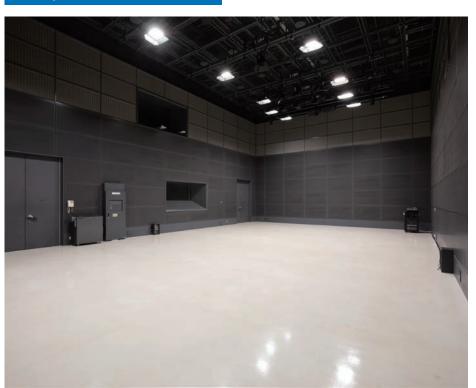

## **Innovation Hall**

A studio-type hall that can be used for a variety of purposes, including lectures, film screenings, presentations and exhibitions. It can also be utilized as a sub-venue while using other rental facilities such as Miraikan Hall.

### Main Uses

Screenings, research presentations, experimental shows, symposiums, talk events, exhibitions, press conferences