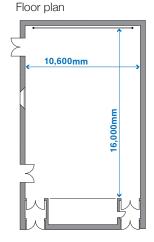

## **Innovation Hall**

A studio-type hall that can be used for a variety of purposes, including lectures, film screenings, presentations and exhibitions. It can also be utilized as a sub-venue while using other rental facilities such as Miraikan Hall.

## Specifications

| Floor space                    | Ceiling height       | Classroom style  | Theater-style   | Theater-style<br>(tiered seating) | Projector |
|--------------------------------|----------------------|------------------|-----------------|-----------------------------------|-----------|
| 195m <sup>*</sup>              | 8m                   | 108 seats        | 180 seats       | 36 to 103 seats                   | 0         |
| Screen (projection size)       | Wireless microphones | Wired Microphone | Audio equipment | Fly system                        |           |
| 260 inches<br>aspect ratio 4:3 | 4                    | 4                | 0               | 1 Batten                          |           |