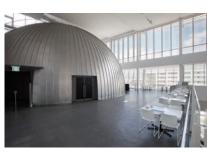

## **Dome Theater Lobby**

AED (automated external defibrillator)

0

| 7⁵ |  |
|----|--|
| /  |  |
|    |  |
| <  |  |
|    |  |

\* Since the lobby is located near the exit of the Dome Theater, please secure space for the flow of customers after screenings.

\* The viewing lounge is used as a general rest area if not rented.

\* Basically available only after closing hours and days when Miraikan is closed.