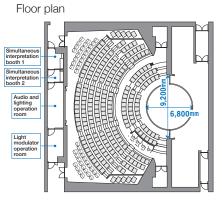

## Basic layout (Theater-style)

Floor plan 7,800mm 9,600mm

Basic layout plan

| 7)<br>7)<br>7)<br>7) |          |                      | D | 5)<br>6)<br>6)<br>6) | 9)<br>9)<br>9)<br>9) |  |
|----------------------|----------|----------------------|---|----------------------|----------------------|--|
| 7)<br>7)<br>7)<br>7) | 7)<br>7) | 7)<br>7)<br>7)<br>7) | D | T)                   | 9)<br>9)<br>9)<br>9) |  |