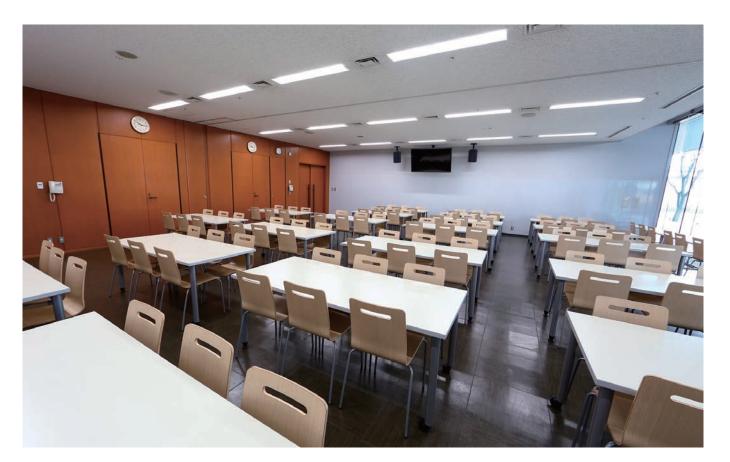

## **Miraikan Hall**

This multipurpose hall comes in a stepped audience format, equipped with simultaneous interpretation.

### Main Uses

Research presentations, experimental shows, symposiums, award ceremonies, screenings, school events, press conferences

Simultaneous interpretation booth

## Specifications

| Floor space                     | Ceiling height         | Audience seats<br>(fixed seats only) | Audience seats<br>(including additional chairs<br>+ space for wheelchairs) | Projector         |
|---------------------------------|------------------------|--------------------------------------|----------------------------------------------------------------------------|-------------------|
| 400m <sup>*</sup>               | 7m                     | 244 seats                            | 292 seats                                                                  | 0                 |
| Screen (projection size)        | Liquid-crystal display | confidence monitor<br>(movable)      | Wireless microphones                                                       | Wired microphones |
| 230 inches<br>aspect ratio 16:9 | 2 set (52 inches)      | 31.5 inches×1, 32 inches×2           | 6                                                                          | 6                 |
| Audio equipment                 | Fly system             | Simultaneous interpretation booth    | Attached room                                                              |                   |
| 0                               | 4 Batten               | 2 booths with 2 channels             | Waiting Room: Moon and<br>Cloak Room                                       |                   |