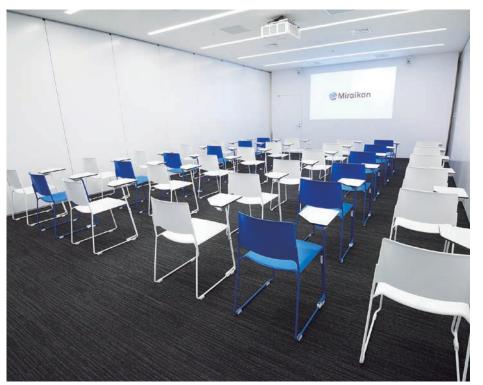

## **Conference Room** Venus

A bright space designed in white base tones.

## Main Uses

Exhibitions, workshops, internal meetings and training, courses and seminars

## Basic layout (Theater-style)

Floor plan 7,800mm 9,600mm

Basic layout plan

| 7)<br>7)<br>7)<br>7) |          |                      | D | 5)<br>6)<br>6)<br>6) | 9)<br>9)<br>9)<br>9) |  |
|----------------------|----------|----------------------|---|----------------------|----------------------|--|
| 7)<br>7)<br>7)<br>7) | 7)<br>7) | 7)<br>7)<br>7)<br>7) | D | T)                   | 9)<br>9)<br>9)<br>9) |  |