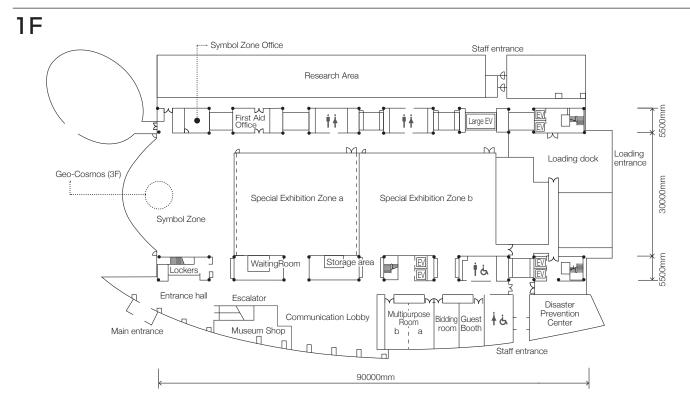

## Floor plan

\* An admission ticket is required to enter the exhibition areas (3rd and 5th floors) and dome theater(6th floor). \* The main entrance is open 10:00~17:00. Please use the staff entrance outside the above times.

## Floor Map

(3rd and 5th floors) and dome theater(bth floor).
 \* The main entrance is open 10:00~17:00. Please use the staff entrance outside the above times.

Access / Map of Odaiba

STEP6 On the day of use, please go to the Disaster Prevention Center. The key to the facility will be handed to you. After being given the key, please use the facility. Facility usage fees are charged based on the time at which the key was lent out and returned.