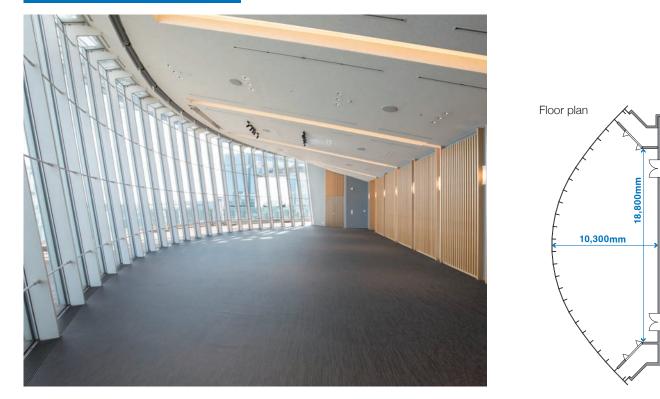

## **Conference Room Uranus**

This bright and open space faces the central courtyard.

## Main Uses

Exhibitions, workshops, internal meetings and training, courses and seminars

## Specifications

| Floor space          | Ceiling height   | Classroom style | Theatre-style     | Island style    | Liquid-crystal display |
|----------------------|------------------|-----------------|-------------------|-----------------|------------------------|
| 110m <sup>*</sup>    | Зm               | 63 seats        | 120 seats         | 72 seats        | 1 set (75 inches)      |
| Wireless microphones | Wired Microphone | Audio equipment | Black-out curtain | Roll-up curtain |                        |
| 2                    | 4                | 0               | 0                 | 0               |                        |