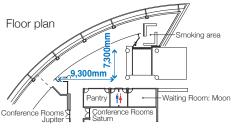

## Conference Room Mercury, Mars, Venus

Movable partition walls in conference rooms Mercury, Mars, and Venus can be put away, enabling the rooms to be used as a single large conference room of 195  $\vec{m}$ .

## Lobby(1)

\* The lobby (1) can be used exclusively for a fee when the Mercury, Mars and Venus conference rooms are rented simultaneously.(See"List of Facility Usage Fees", P24)

Flow of Procedures

Rental Facilities 7th floor