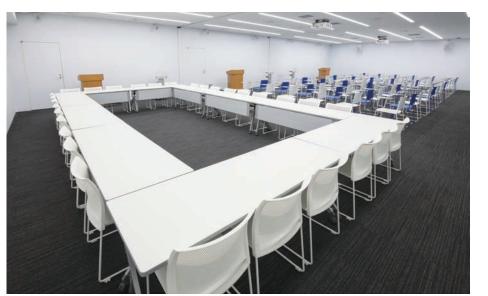

## **Conference Room Saturn**

This bright and open space faces the central courtyard.

## Layout Examples

Screen (projection size)

120 inches aspect ratio 4:3

Wirele

| 4 |  |
|---|--|

## Island style

|          | TE |   |  |
|----------|----|---|--|
|          |    |   |  |
|          |    |   |  |
| Ébana    |    |   |  |
| <u> </u> | •  | - |  |

| Specifications    |                |                 |               |              |           |
|-------------------|----------------|-----------------|---------------|--------------|-----------|
| Floor space       | Ceiling height | Classroom style | Theatre-style | Island style | Projector |
| 160m <sup>*</sup> | Зm             | 105 seats       | 180 seats     | 96 seats     | 0         |