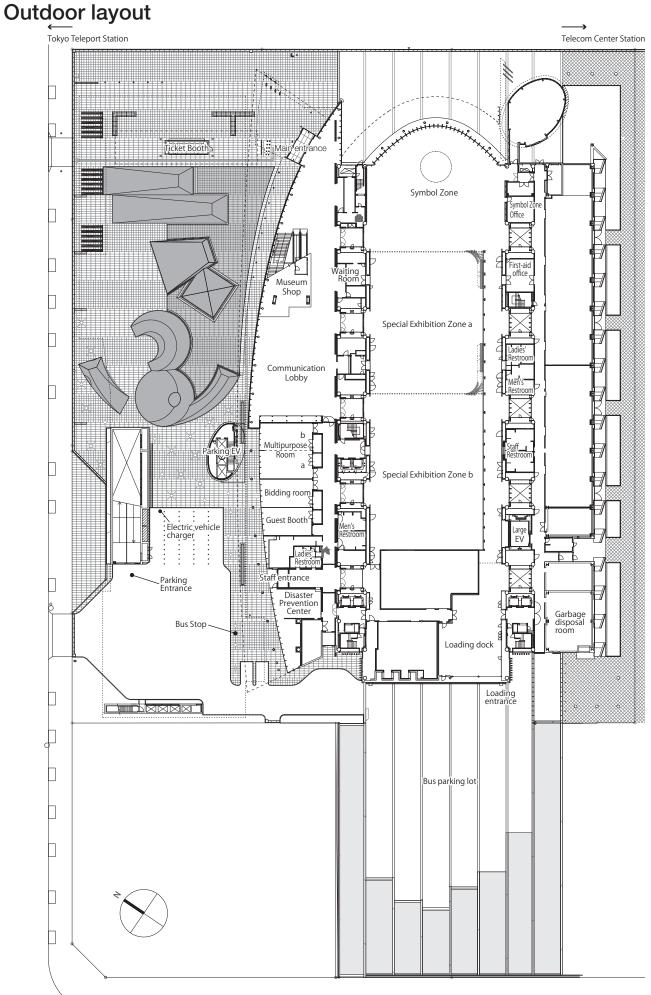

review the event outline document and grant approval based on it.

Flow of Procedures

# Floor Map

# Access / Map of Odaiba

## Multipurpose Room a.b

This glass-enclosed open space can also be divided into spaces a and b. They are available for use only after closing hours, and on days when the museum is closed.







## Specifications

## Multipurpose Room a

| Floor space      | Ceiling height | Banquet style |
|------------------|----------------|---------------|
| 64m <sup>*</sup> | 3m             | 66 seats      |

## Multipurpose Room b

| Floor space      | Ceiling height | Banquet style |
|------------------|----------------|---------------|
| 64m <sup>*</sup> | Зm             | 66 seats      |

\* Basically available only after closing hours and days when Miraikan is closed.



21

Floor Map

Flow of Procedures

**Rental Facilities** 

Outdoor layout / Floor plan

Rental facility fee schedule and equipment list

Terms and Conditions of Use

## Floor plan





\* An admission ticket is required to enter the exhibition areas (3rd and 5th floors) and dome theater(6th floor). \* The main entrance is open 10:00~17:00. Please use the staff entrance outside the above times.

## List of Facility Usage Fees

Classification of usage fees Special rates: Initiatives related to science and technology targeted at the general public, and events with a strong character of public good and interests that aim to disseminate the results of research Regular rates: Events other than the abovementioned

Set-up and removal rates: Applicable when dates for prior preparation and dismant