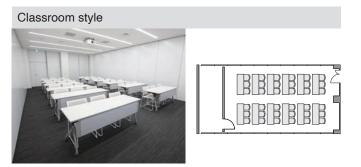

phones | Audio equipment | Roll-up curtain |
| 0                | (projection size) 120 inches<br>aspect ratio 16:9 | 2                    | 0               | 0               |

## **Conference Room** Mars

A bright space designed in white base tones.

## Main Uses

Exhibitions, workshops, internal meetings and training, courses and seminars

## Basic layout (Theater-style)







Basic layout plan

| 1)<br>1)<br>1) | 7)<br>7)<br>7) | 7)<br>7)<br>7) | 7)<br>7)<br>7) | 7)<br>7)<br>7) | 7)<br>7)<br>7) | 7 |
|----------------|----------------|----------------|----------------|----------------|----------------|---|
| (7<br>(7<br>(7 | (7<br>(7<br>(7 | (7<br>(7<br>(7 | 7)<br>7)<br>7) | 1)<br>1)<br>1) | 7)<br>7)<br>7) |   |

Specifications

Floor space

60m<sup>\*</sup>

Projector

 $\bigcirc$ 



Ceiling height

Зm

Projection on wall

(projection size) 120 inches aspect ratio 16:9

### Island style

Theatre-style

36 seats

Wireless microphones

2



Classroom style

36 seats

Audio equipment

 $\bigcirc$ 

g Ήд ΒF g Bą КĘ

|                 | Acce<br>Map |
|-----------------|-------------|
| Island style    | of C        |
| 36 seats        | Oda         |
| Roll-up curtain | iba         |
|                 |             |

Floor Map

Conditions of Use Terms and

Information aboutOther Facilitiesthe shootand Services

## **Conference Room** Venus

A bright space designed in white base tones.

## Main Uses

Exhibitions, workshops, internal meetings and training, courses and seminars

## Basic layout (Theater-style)



Floor plan 7,800mm 9,600mm

Basic layout plan

| 7)<br>7)<br>