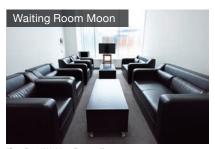

## Attached Room

(See P14 "Waiting Rooms")

\* The attached rooms can be used free of charge. \* A cleaning fee will be charged.(See "Cleaning, Layout Changes and Operator Fees", P25)

## Specifications

| Floor space                     | Ceiling height         | Audience seats<br>(fixed seats only) | Audience seats<br>(including additional chairs<br>+ space for wheelchairs) | Projector         |
|---------------------------------|------------------------|--------------------------------------|----------------------------------------------------------------------------|-------------------|
| 400m <sup>*</sup>               | 7m                     | 244 seats                            | 292 seats                                                                  | 0                 |
| Screen (projection size)        | Liquid-crystal display | confidence monitor<br>(movable)      | Wireless microphones                                                       | Wired microphones |
| 230 inches<br>aspect ratio 16:9 | 2 set (52 inches)      | 31.5 inches×1, 32 inches×2           | 6                                                                          | 6                 |
| Audio equipment                 | Fly system             | Simultaneous interpretation booth    | Attached room                                                              |                   |
| 0                               | 4 Batten               | 2 booths with 2 channels             | Waiting Room: Moon and<br>Cloak Room                                       |                   |