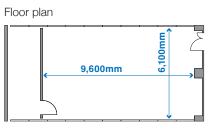

## Basic layout (Theater-style)

Floor plan 7,800mm 9,600mm

Basic layout plan

| 7)<br>7)<br>7)<br>7) |          |                      | D | 5)<br>6)<br>6)<br>6) | 9)<br>9)<br>9)<br>9) |  |
|----------------------|----------|----------------------|---|----------------------|----------------------|--|
| 7)<br>7)<br>7)<br>7) | 7)<br>7) | 7)<br>7)<br>7)<br>7) | D | T)                   | 9)<br>9)<br>9)<br>9) |  |