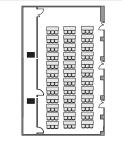

## **Basic layout**

## Specifications

| Floor space          | Ceiling height   | Classroom style | theatre style                 | Banquet rounds       | Liquid-crystal display |
|----------------------|------------------|-----------------|-------------------------------|----------------------|------------------------|
| 180m <sup>*</sup>    | 5m~6.5m          | 84 seats        | 102 seats                     | 10 tables, 80 people | 1 set (75 inches)      |
| Wireless microphones | Wired Microphone | Audio equipment | Fly system                    | Roll curtain         |                        |
| 2                    | 2                | 0               | 1 Batten<br>(3m, up to 10 kg) | 0                    |                        |