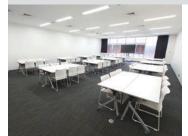

## **Conference Room Uranus**

This bright and open space faces the central courtyard.

## Main Uses

Exhibitions, workshops, internal meetings and training, courses and seminars

## Specifications

| Floor space          | Ceiling height   | Classroom style | Theatre-style     | Island style    | Liquid-crystal display |
|----------------------|------------------|-----------------|-------------------|-----------------|------------------------|
| 110m <sup>*</sup>    | Зm               | 63 seats        | 120 seats         | 72 seats        | 1 set (75 inches)      |
| Wireless microphones | Wired Microphone | Audio equipment | Black-out curtain | Roll-up curtain |                        |
| 2                    | 4                | 0               | 0                 | 0               |                        |