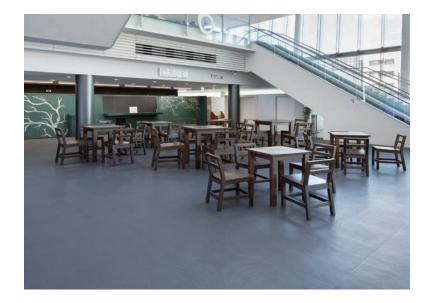

## **Viewing Lounge**

You can enjoy the view all the way from Rainbow Bridge to Tokyo Tower. We offer a variety of foods and drinks in the lounge during our opening hours.

\* The area represents the entire floor space.

\* The viewing lounge is used as a general rest area if not rented.

\* Basically available only after closing hours and days when Miraikan is closed.