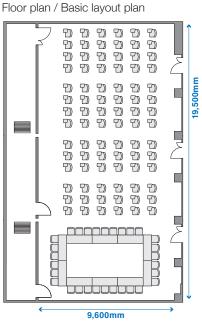

## Basic layout (Classroom style)

Basic layout plan

| <u> </u> | <br>•• |  |
|----------|--------|--|