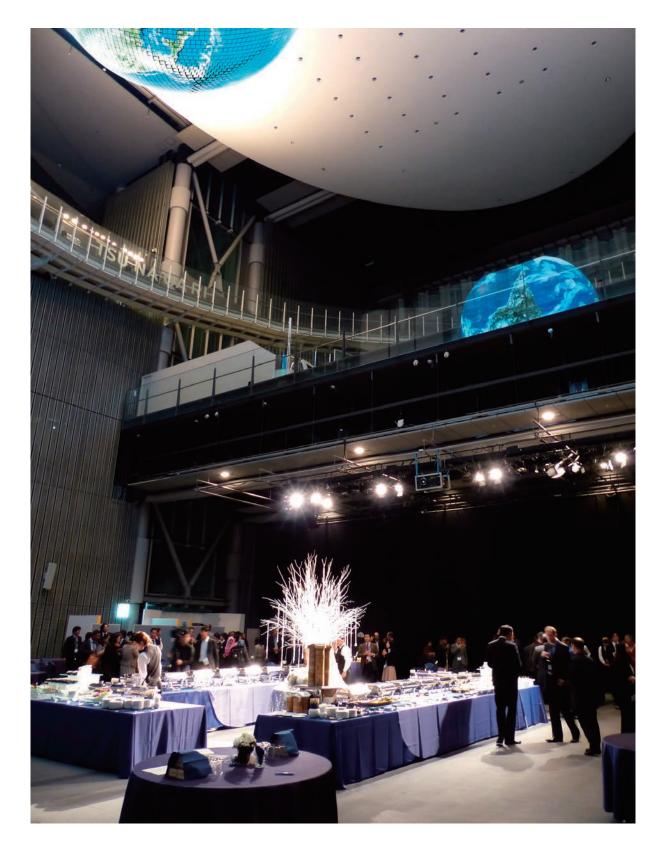

## Symbol Zone

A giant wellhole style lounge on the upper (6th) floor where the "Geo-Cosmos" It is near the Special Exhibition zone and it can be used consecutively.

floats.

## Symbol Exhibit Geo-Cosmos

Geo-Cosmos is a symbol exhibit of the National Museum of **Emerging Science and Innovation** that realistically projects a view of Earth shining in space in a high intensity and high resolution. It uses 10,362 LED panels. It is an Earth display around which flow images of clouds that are captured daily by satellites.