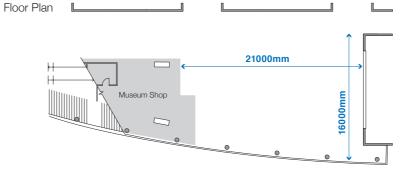

# Lobby(1)

\* The lobby (1) can be used exclusively for a fee when the Mercury, Mars and Venus conference rooms are rented simultaneously.(See"List of Facility Usage Fees", P24)

Floor

Map

List of Rental Facilities

# Lobby (2)

Floor space

92m<sup>\*</sup>

Dome Theate

AED (automated external defibrillator)

Ο

\* Part of the lobby (2) can be used exclusively for a fee when Conference Rooms Jupiter, Saturn and Uranus are rented at the same time. (See"List of Facility Usage Fees", P24)

| Floor Space      | Capacity  | Photocopier* |   | Drinking Fountain* |
|------------------|-----------|--------------|---|--------------------|
| 34m <sup>*</sup> | 35 people | 0            | 0 | 0                  |