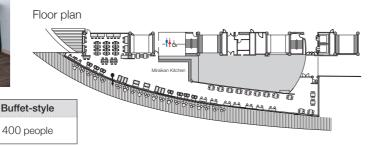

# **Dome Theater Lobby**

Large EV

ش ا

μ

\* Since the lobby is located near the exit of the Dome Theater, please secure space for the flow of customers after screenings. \* The viewing lounge is used as a general rest area if not rented. \* Basically available only after closing hours and days when Miraikan is closed.

# Lobby (2)

Floor space

92m<sup>\*</sup>

Dome Theate

AED (automated external defibrillator)

Ο

\* Part of the lobby (2) can be used exclusively for a fee when Conference Rooms Jupiter, Saturn and Uranus are rented at the same time. (See"List of Facility Usage Fees", P24)