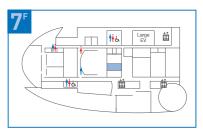

# **Facility Overview**

On the 7th floor of Miraikan, there are rental facilities such as the "Miraikan Hall", "Innovation Hall" and the "Conference Rooms." The facilities are mainly used for conferences, seminars and social gatherings.

1

|                                      |                                                                                                         | 1 | r Map                                            |
|--------------------------------------|---------------------------------------------------------------------------------------------------------|---|--------------------------------------------------|
| pacity                               | Remarks                                                                                                 |   |                                                  |
|                                      |                                                                                                         |   |                                                  |
| ditional chairs + spaces for         |                                                                                                         |   | ist of Re<br>acilities                           |
|                                      | Tiered seating also possible                                                                            |   | Ren                                              |
|                                      |                                                                                                         |   | <u>a</u>                                         |
| , 80 seats (banquet rounds)          |                                                                                                         |   | 77                                               |
| , 120 seats (Theater-style),         |                                                                                                         |   | Renta                                            |
| e), 180 seats (Theater-style),       |                                                                                                         |   | Rental Facilities                                |
| , 36 seats (Theater-style),<br>yyle) |                                                                                                         |   |                                                  |
| , 36 seats (Theater-style),          |                                                                                                         |   | Outdoor layout.<br>Floor plan                    |
| , 48 seats (Theater-style),          |                                                                                                         |   | oor la<br>plan                                   |
| yle),28 seats (classroom style),     |                                                                                                         |   | 1yout /                                          |
|                                      |                                                                                                         |   | Us                                               |
|                                      |                                                                                                         |   | List of Facility<br>Usage Fees                   |
|                                      |                                                                                                         |   | Facil<br>Fees                                    |
|                                      |                                                                                                         |   | ĬŻ                                               |
|                                      |                                                                                                         |   |                                                  |
|                                      |                                                                                                         |   | ist of                                           |
|                                      |                                                                                                         |   | equ                                              |
|                                      |                                                                                                         |   | ipme                                             |
|                                      |                                                                                                         |   | int d                                            |
|                                      | Can be rented and unlan Canfor                                                                          |   | [erm<br>Conc                                     |
|                                      | Can be rented only when Confer-<br>ence Rooms Mercury, Mars and<br>Venus are rented at the same time    |   | Terms and<br>List of equipment Conditions of Use |
|                                      | Can be rented only when Confer-<br>ence Rooms Jupiter, Uranus and<br>Saturn are rented at the same time |   | of Use                                           |
|                                      | Basically, available only after closing hours and days when Miraikan is closed.                         |   | Flow of<br>Procedures                            |
| 255 seats (theatre-style)            | Basically, available only after closing hours and days when Miraikan is closed.                         |   | Ires                                             |
|                                      |                                                                                                         |   | a 0                                              |
| 00 seats (theatre-style)             |                                                                                                         |   | Other Facilities and Services                    |
|                                      |                                                                                                         |   | Fac                                              |
|                                      | There are additional screening items for the usage of these                                             |   | ilitie:<br>>es                                   |
| 00 seats (theatre-style)             | facilities in addition to the normal screening criteria.                                                |   |                                                  |
| 50 seats (theatre-style)             |                                                                                                         |   | Access<br>Map of                                 |
| 40 seats (Theater-style)             |                                                                                                         |   | of C                                             |
|                                      | Basically, available only after closing hours and days when Miraikan is closed.                         |   | Access /<br>Map of Odaiba                        |
|                                      |                                                                                                         | Ι |                                                  |