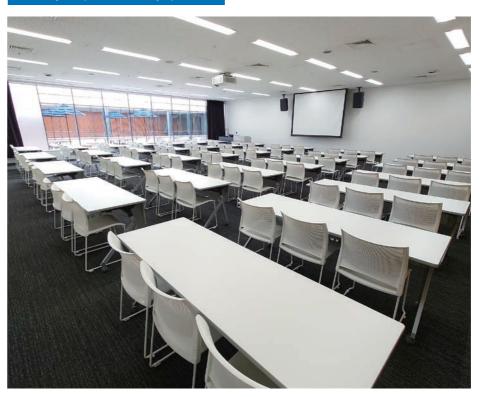

# **Conference Room** Saturn

This bright and open space faces the central courtyard. It can be used in various ways, including seminars, conferences, and presentations.

Basic layout (Classroom style)

# Layout Examples Theater-style

| Specifications |                |                 |
|----------------|----------------|-----------------|
| Floor space    | Ceiling height | Classroom style |
| -              | -              |                 |

| Floor space                    | Ceiling height       | Classroom style | Theatre-style     | Island style    | Projector |
|--------------------------------|----------------------|-----------------|-------------------|-----------------|-----------|
| 160m <sup>*</sup>              | 3m                   | 105 seats       | 180 seats         | 96 seats        | 0         |
| Screen<br>(projection size)    | Wireless microphones | Audio equipment | Black-out curtain | Roll-up curtain |           |
| 120 inches<br>aspect ratio 4:3 | 4                    | 0               | 0                 | 0               |           |