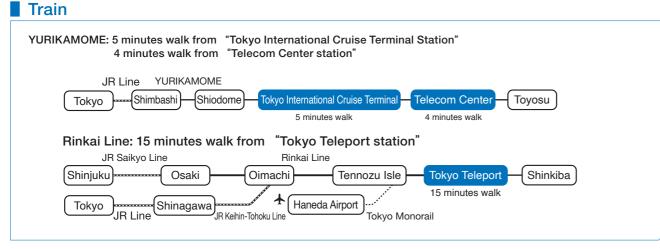

ge to Tokyo Tower. We offer a variety of foods and drinks.

### Prayer room / Nursing room (5F)

#### Nursing room

\* There are two lockable private rooms and a shared space.

#### Museum Shop (1F) "Miraikan Shop"

Opening Hours 10:00-17:00 Closed Tuesday (Same as Miraikan's closed days)

In addition to original merchandise such as experiment kits and stationery, the shop also offers a lineup of science-related products and books. Take home your budding interest in science, inspired by Miraikan, in many different souvenirs.







of O

# Access

# Map of Odaiba

You can use various modes of transportation to visit Miraikan, such as the Tokyo Waterfront New Transit YURIKAMOME, the Tokyo Waterfront Area Rapid Transit RINKAI LINE, the Bay Shuttle (free bus service), Buses, and automobile.



#### Bus

•From "Shinagawa Station East Exit" Toei Bus: Get off at "Nippon Kagaku Miraikan"

- \* Runs only on weekdays, Saturdays and holidays. (out of service on Sundays) The number of buses is few.
- From "Oimachi Station" Keikyu Bus: Get off at "Telecom Center Station"
- From "Omori Station" Keikyu Bus: Get off at "Telecom Center Station"
- •From "Monzen-nakacho Station" Toei Bus: Get off at "Nippon Kagaku Miraikan"
- From "Kinshicho Station" Toei Bus: Get off at "Nippon Kagaku Miraikan" (In service only on Saturdays and Sundays)
   From "Morishita Station" Toei Bus: Get off at "Nippon Kagaku Miraikan" (In service only on Saturdays and Sundays)

#### Car

#### By Metropolitan Expressway

- From Yokohama, Kawasaki, Oi, Shinagawa 1.2 km from Ramp Rinkai-fukutoshin on the Bay Shore Rout