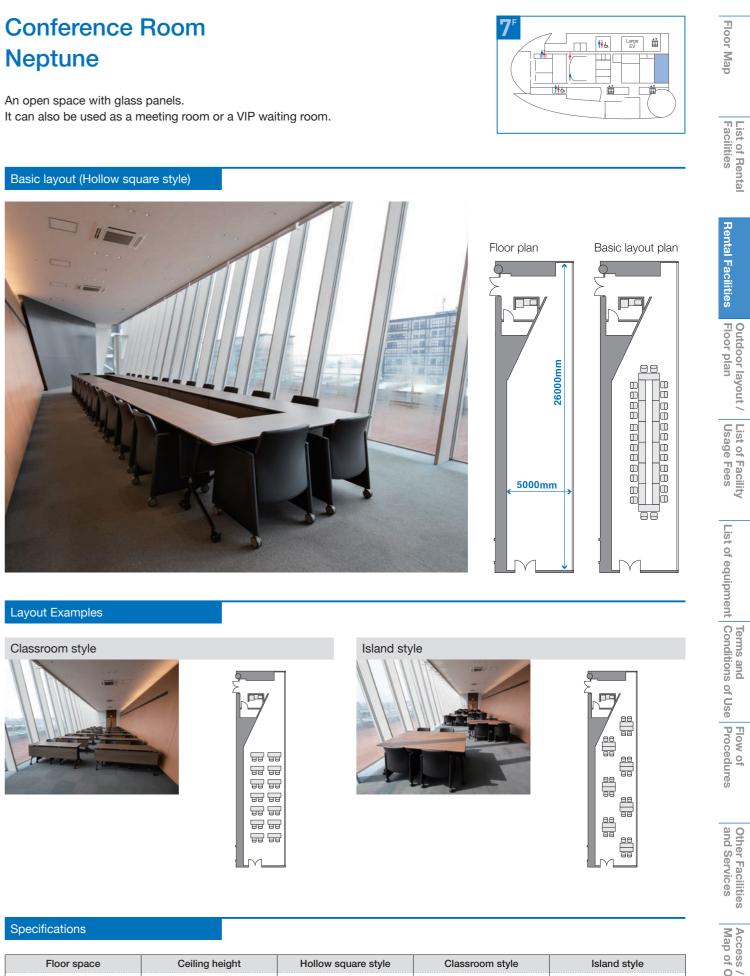

Floor plan

10600m

It can also be used as a meeting room or a VIP waiting room.

| Specifications         |                 |       |
|------------------------|-----------------|-------|
| Floor space            | Ceiling height  | Hollo |
| 105m <sup>*</sup>      | 4.2m            |       |
| Liquid-crystal display | Roll-up curtain | Comp  |

 $\bigcirc$ 

1 set (70 inches)

#### Theater-style (tiered seating)

Tiered seating Pattern 1) 4 rows  $\times$  9 seats = 36 seats. Pattern 2) 7 rows  $\times$  9 seats = 63 seats.

## Specifications

| Floor space                    | Ceiling height       | Theater-style   | Theater-style<br>(tiered seating) | Projector  |
|--------------------------------|----------------------|-----------------|-----------------------------------|------------|
| 195m <sup>*</sup>              | 8m                   | 180 seats       | 36 to 103 seats                   | 0          |
| Screen (projection size)       | Wireless microphones | Audio equipment | Lighting equipment                | Fly system |
| 260 inches<br>aspect ratio 4:3 | 4                    | 0               | 0                                 | 1 Batten   |