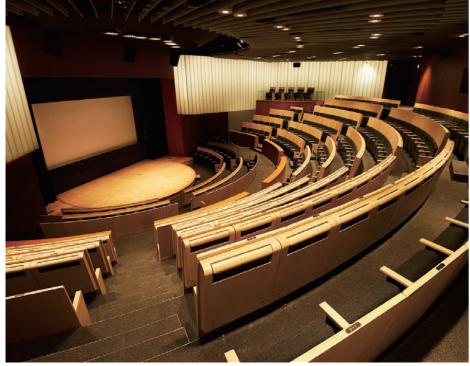

# **Miraikan Hall**

This multipurpose hall comes in a stepped audience format, equipped with simultaneous interpretation.

It can be used for various purposes, including international conferences and symposiums, various presentations, and film screenings.

\* An operator charge applies for the use of Miraikan Hall. (See "Cleaning, Layout Changes and Operator Fees", P25)

| Floor space                     | Ceiling height         | Audience seats (fixed seats only) | Audience seats<br>(including additional chairs<br>+ space for wheelchairs) | Projector                            |
|---------------------------------|------------------------|-----------------------------------|----------------------------------------------------------------------------|--------------------------------------|
| 400m <sup>*</sup>               | 7m                     | 244 seats                         | 292 seats                                                                  | 0                                    |
| Screen (projection size)        | Liquid-crystal display | confidence monitor<br>(movable)   | Wireless microphones                                                       | Wired microphones                    |
| 230 inches<br>aspect ratio 16:9 | 2 set (52 inches)      | 31.5 inches×1, 32 inches×2        | 6                                                                          | 6                                    |
| Audio equipment                 | Lighting equipment     | Fly system                        | Simultaneous interpretation booth                                          | Attached room                        |
| 0                               | 0                      | 4 Batten                          | 2 booths with 2 channels                                                   | Waiting Room: Moon and<br>Cloak Room |