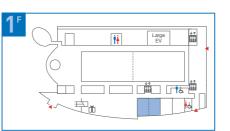

# **Facility Overview**

On the 7th floor of Miraikan, there are rental facilities such as the "Miraikan Hall", "Innovation Hall" and the "Conference Rooms." The facilities are mainly used for conferences, seminars and social gatherings.

List of Rental Facilities

| Floor | Facility                  | Floor<br>space(㎡) | Сар                                                             |  |  |  |
|-------|---------------------------|-------------------|-----------------------------------------------------------------|--|--|--|
|       | Hall                      |                   | 1                                                               |  |  |  |
|       | Miraikan Hall             | 400               | 292 seats (including add wheelchairs)                           |  |  |  |
|       | Innovation Hall           | 195               | 180 seats (Theater-style)                                       |  |  |  |
|       | Conference Room           | ·                 | *                                                               |  |  |  |
|       | Jupiter                   | 180               | 84 seats (classroom style), 8                                   |  |  |  |
|       | Uranus                    | 110               | 63 seats (classroom style), 72 seats (Island style)             |  |  |  |
|       | Saturn                    | 160               | 105 seats (classroom style),<br>96 seats (Island style)         |  |  |  |
|       | Mercury                   | 55                | 30 seats (classroom style), 3<br>30 seats (hollow square style) |  |  |  |
|       | Mars                      | 60                | 36 seats (classroom style), 3<br>36 seats (Island style)        |  |  |  |
|       | Venus                     | 80                | 54 seats (classroom style), 4<br>54 seats (Island style)        |  |  |  |
|       | Neptune                   | 105               | 28 seats (hollow square styl<br>28 seats (Island style)         |  |  |  |
|       | Waiting Room              |                   | 1                                                               |  |  |  |
|       | Moon                      | 19                | 8 seats                                                         |  |  |  |
| 7F    | Phobos                    | 21                | 12 seats                                                        |  |  |  |
|       | Deimos                    | 22                | 12 seats                                                        |  |  |  |
|       | lo                        | 22                | 12 seats                                                        |  |  |  |
|       | Europa                    | 12                | 4 seats                                                         |  |  |  |
|       | Ganymede                  | 22                | 12 seats                                                        |  |  |  |
|       | Titan                     | 14                | 4 seats                                                         |  |  |  |
|       | Triton                    | 14                | 4 seats                                                         |  |  |  |
|       | Lobby, etc.               |                   |                                                                 |  |  |  |
|       | Lobby (1)                 | 109               | _                                                               |  |  |  |
|       | Lobby (2)                 | 34                | 35 seats                                                        |  |  |  |
|       | Dome Theater Lobby        | 92                | 75people (buffet-style)                                         |  |  |  |
|       | Viewing Lounge            | 480               | 400people (buffet-style), 25<br>*Full Space                     |  |  |  |
|       | Studio                    | 150               | _                                                               |  |  |  |
|       | Symbol Zone               | 600               | 500people (buffet-style), 300                                   |  |  |  |
|       | Geo-Cosmos                | —                 | _                                                               |  |  |  |
|       | Symbol Zone Office        | 31                | 17 seats                                                        |  |  |  |
| 45    | Special Exhibition Zone a | 720               | 600people (buffet-style), 40                                    |  |  |  |
| 1F    | Special Exhibition Zone b | 790               | 650people (buffet-style), 45                                    |  |  |  |
|       | Communication Lobby       | 300               | 250people (buffet-style), 24                                    |  |  |  |
|       | Multipurpose Room a       | 64                | 66 seats (Island style)                                         |  |  |  |
|       | Multipurpose Room b       | 64                | 66 seats (Island style)                                         |  |  |  |