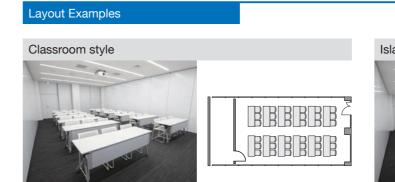

| Conference I<br>Jupiter<br>An open space with glass<br>It can also be used as a ver | panels.                                      | ions, poster sessions, ar                             | nd parties.                                            |                                             | List of Rental<br>Floor Map<br>Facilities                                                                                             |
|-------------------------------------------------------------------------------------|----------------------------------------------|-------------------------------------------------------|--------------------------------------------------------|---------------------------------------------|---------------------------------------------------------------------------------------------------------------------------------------|
|                                                                                     |                                              |                                                       | Floc                                                   | nr plan                                     | Outdoor layout /         List of Facility           Rental Facilities         Floor plan         Usage Fees         List of equipment |
| Layout Examples<br>Classroom style                                                  |                                              | Banquet                                               | rounds                                                 |                                             | Terms and Flow of Other Facilities Conditions of Use Procedures and Services                                                          |
| Floor space         180md         Wireless microphones         2                    | Ceiling height<br>5m~6.5m<br>Audio equipment | Classroom style<br>84 seats<br>Fly system<br>1 Batten | Banquet rounds<br>10 tables, 80 people<br>Roll curtain | Liquid-crystal display<br>1 set (75 inches) | Access /<br>Map of Odaiba                                                                                                             |
|                                                                                     |                                              |                                                       |                                                        |                                             |                                                                                                                                       |

#### Basic layout (Classroom style)

List of Rental Facilities

Layout Examples

Theater-style

Specifications

| Floor space            | Ceiling height       | Classroom style | Theatre-style     | Island style    |
|------------------------|----------------------|-----------------|-------------------|-----------------|
| 110m <sup>*</sup>      | Зm                   | 63 seats        | 120 seats         | 72 seats        |
| Liquid-crystal display | Wireless microphones | Audio equipment | Black-out curtain | Roll-up curtain |
| 1 set (75 inches)      | 2                    | 0               | 0                 | 0               |