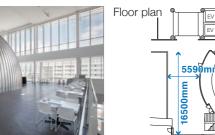

# **Viewing Lounge**

Outdoor layout / Floor plan

List of Facility Usage Fees

List of

lipment

Terms and Conditions of Use

Flow of Procedures

Other Facilities and Services

#### 161 indoor and 40 terrace seats 480m<sup>\*</sup> 3m-8m

\* The area represents the entire floor space.

\* No entry to the counter.

\* Food and beverages are not provided. There is no designated caterer, so please select a caterer that fits your budget. \* Basically available only after closing hours and days when Miraikan is closed.

\* Terrace seating is available only on sunny days.

Capacity

75 people