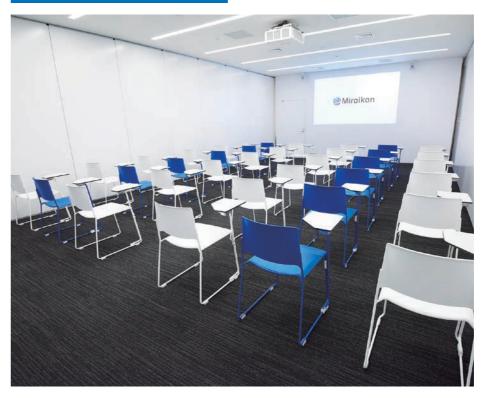

# **Conference Room Uranus**

This bright and open space faces the central courtyard. It can be used in various ways, including seminars, conferences, and presentations.

#### Basic layout (Classroom style)

List of Rental Facilities

Layout Examples

Theater-style

Specifications

| Floor space            | Ceiling height       | Classroom style | Theatre-style     | Island style    |
|------------------------|----------------------|-----------------|-------------------|-----------------|
| 110m <sup>*</sup>      | Зm                   | 63 seats        | 120 seats         | 72 seats        |
| Liquid-crystal display | Wireless microphones | Audio equipment | Black-out curtain | Roll-up curtain |
| 1 set (75 inches)      | 2                    | 0               | 0                 | 0               |

Ŕ

Island style

13600m

Å

Floor plan

Basic layout plan