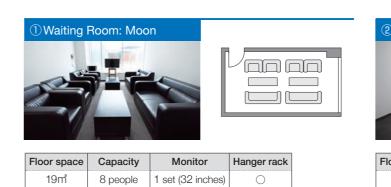

# Waiting Rooms

In addition to Halls and Conference Rooms, we also prepare various types of waiting rooms. These can be used as VIP waiting room, event organizer's operation office, and so on.

Capacity Monitor Hanger rack Floor space 22m<sup>\*</sup> 12 people 1 set (32 inches)  $\bigcirc$ 