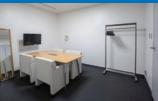

# **Conference Room** Mercury

A bright space designed in white base tones.

Fully equipped with a projector that can project on the wall at 120 inches, this room is suitable for a wide range of uses including seminars, conferences, and presentations.

#### Basic layout (Hollow square style)

List of Rental Facilities

Outdoor layout / List of Facility Floor plan Usage Fees

Layout Examples

Classroom style

Specifications

List

# Flow of Procedures

| Floor space      | Ceiling height                                    | Hollow square style                            | Classroom style | Theatre-style  |
|------------------|---------------------------------------------------|------------------------------------------------|-----------------|----------------|
| 55m <sup>*</sup> | Зm                                                | 30 seats                                       | 30 seats        | 36 seats       |
| Projector        | Projection on wall                                | Wireless microphones                           | Audio equipment | Roll-up curtai |
| 0                | (projection size) 120 inches<br>aspect ratio 16:9 | 2 handheld microphones and<br>1 pin microphone | 0               | 0              |