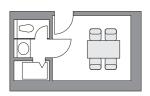

# **Conference Room** Mercury

A bright space designed in white base tones.

Fully equipped with a projector that can project on the wall at 120 inches, this room is suitable for a wide range of uses including seminars, conferences, and presentations.

#### Basic layout (Hollow square style)

List of Rental Facilities

Outdoor layout / List of Facility Floor plan Usage Fees

Layout Examples

Classroom style

Specifications

List

# Flow of Procedures

| Floor space      | Ceiling height                                    | Hollow square style                            | Classroom style | Theatre-style  |
|------------------|---------------------------------------------------|------------------------------------------------|-----------------|----------------|
| 55m <sup>*</sup> | Зm                                                | 30 seats                                       | 30 seats        | 36 seats       |
| Projector        | Projection on wall                                | Wireless microphones                           | Audio equipment | Roll-up curtai |
| 0                | (projection size) 120 inches<br>aspect ratio 16:9 | 2 handheld microphones and<br>1 pin microphone | 0               | 0              |