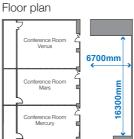

# **Conference Room** Mercury

A bright space designed in white base tones.

Fully equipped with a projector that can project on the wall at 120 inches, this room is suitable for a wide range of uses including seminars, conferences, and presentations.

#### Basic layout (Hollow square style)

List of Rental Facilities

Outdoor layout / List of Facility Floor plan Usage Fees

Layout Examples

Classroom style

Specifications

List

# Flow of Procedures

| Floor space      | Ceiling height                                    | Hollow square style                            | Classroom style | Theatre-style  |
|------------------|---------------------------------------------------|------------------------------------------------|-----------------|----------------|
| 55m <sup>*</sup> | Зm                                                | 30 seats                                       | 30 seats        | 36 seats       |
| Projector        | Projection on wall                                | Wireless microphones                           | Audio equipment | Roll-up curtai |
| 0                | (projection size) 120 inches<br>aspect ratio 16:9 | 2 handheld microphones and<br>1 pin microphone | 0               | 0              |