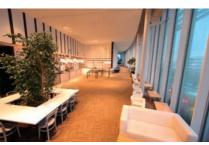

# **Viewing Lounge**

Outdoor layout / Floor plan

List of Facility Usage Fees

List of

lipment

Terms and Conditions of Use

Flow of Procedures

Other Facilities and Services

variety of foods and drinks in the lounge during our opening hours.

You can enjoy the view all the way from Rainbow Bridge to Tokyo Tower. We offer a

#### 161 indoor and 40 terrace seats 480m<sup>\*</sup> 3m-8m

\* The area represents the entire floor space.

\* No entry to the counter.

\* Food and beverages are not provided. There is no designated caterer, so please select a caterer that fits your budget. \* Basically available only after closing hours and days when Miraikan is closed.

\* Terrace seating is available only on sunny days.

Capacity

75 people