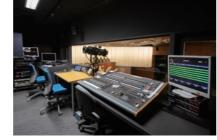

# **Miraikan Hall**

This multipurpose hall comes in a stepped audience format, equipped with simultaneous interpretation.

It can be used for various purposes, including international conferences and symposiums, various presentations, and film screenings.

Floor plan

interpret booth 1 Simultaneo interpretati booth 2

Audio and lighting operation room

Light modulator operation room

Attached Room

Specifications

\* Dining is prohibited in the room.

(See P14 "Waiting Rooms") \* The attached rooms can be used free of charge. \* A cleaning fee will be charged.(See "Cleaning, Layout Changes and Operator Fees", P25)

\* An operator charge applies for the use of Miraikan Hall. (See "Cleaning, Layout Changes and Operator Fees", P25)

| Floor space                     | Ceiling height         | Audience seats (fixed seats only) | Audience seats<br>(including additional chairs<br>+ space for wheelchairs) | Projector                            |
|---------------------------------|------------------------|-----------------------------------|----------------------------------------------------------------------------|--------------------------------------|
| 400m <sup>*</sup>               | 7m                     | 244 seats                         | 292 seats                                                                  | 0                                    |
| Screen (projection size)        | Liquid-crystal display | confidence monitor<br>(movable)   | Wireless microphones                                                       | Wired microphones                    |
| 230 inches<br>aspect ratio 16:9 | 2 set (52 inches)      | 31.5 inches×1, 32 inches×2        | 6                                                                          | 6                                    |
| Audio equipment                 | Lighting equipment     | Fly system                        | Simultaneous interpretation booth                                          | Attached room                        |
| 0                               | 0                      | 4 Batten                          | 2 booths with 2 channels                                                   | Waiting Room: Moon and<br>Cloak Room |