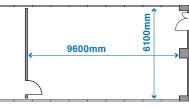

# **Conference Room** Mars

1÷6.

9600m

5 5 5 5 5 5 5 6 6 6 6

Floor plan

Basic layout plan

Large ##

A bright space designed in white base tones.

| cifications      |                                                   |                                                |                 |                 |
|------------------|---------------------------------------------------|------------------------------------------------|-----------------|-----------------|
| Floor space      | Ceiling height                                    | Theatre-style                                  | Classroom style | Island style    |
| 60m <sup>6</sup> | Зm                                                | 36 seats                                       | 36 seats        | 36 seats        |
| Projector        | Projection on wall                                | Wireless microphones                           | Audio equipment | Roll-up curtain |
| 0                | (projection size) 120 inches<br>aspect ratio 16:9 | 2 handheld microphones and<br>1 pin microphone | 0               | 0               |