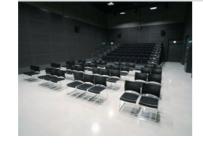

# **Miraikan Hall**

This multipurpose hall comes in a stepped audience format, equipped with simultaneous interpretation.

It can be used for various purposes, including international conferences and symposiums, various presentations, and film screenings.

\* An operator charge applies for the use of Miraikan Hall. (See "Cleaning, Layout Changes and Operator Fees", P25)

| Floor space                     | Ceiling height         | Audience seats (fixed seats only) | Audience seats<br>(including additional chairs<br>+ space for wheelchairs) | Projector                            |
|---------------------------------|------------------------|-----------------------------------|----------------------------------------------------------------------------|--------------------------------------|
| 400m <sup>*</sup>               | 7m                     | 244 seats                         | 292 seats                                                                  | 0                                    |
| Screen (projection size)        | Liquid-crystal display | confidence monitor<br>(movable)   | Wireless microphones                                                       | Wired microphones                    |
| 230 inches<br>aspect ratio 16:9 | 2 set (52 inches)      | 31.5 inches×1, 32 inches×2        | 6                                                                          | 6                                    |
| Audio equipment                 | Lighting equipment     | Fly system                        | Simultaneous interpretation booth                                          | Attached room                        |
| 0                               | 0                      | 4 Batten                          | 2 booths with 2 channels                                                   | Waiting Room: Moon and<br>Cloak Room |