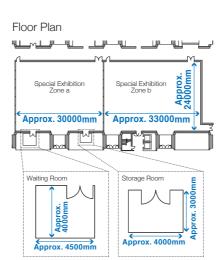

# Special Exhibition Zone a·b

These spaces can be used as venue for large-scale events, special exhibitions, or parties. Special Exhibition Zone a and b can be combined into one large space. Special Exhibition Zone b is permanently equipped with a lifting type screen that is approximately 900-inch, so that it can be used for screenings and other visual aids.

#### Special Exhibition Zone a

| Floor space       | Ceiling height   | Buffet-style      | Banquet style | Classroom style |
|-------------------|------------------|-------------------|---------------|-----------------|
| 720m <sup>*</sup> | 6-8m             | 600 people        | 400 seats     | 430 seats       |
| Theatre-style     | Fly system       | Attached room     |               |                 |
| 860 seats         | Fixed 12 Battens | 2 rooms (18㎡/12㎡) |               |                 |

#### Special Exhibition Zone b

| Floor space       | Ceiling height | Buffet-style                         | Banquet style | Classroom style |
|-------------------|----------------|--------------------------------------|---------------|-----------------|
| 790m <sup>*</sup> | 6-8m           | 650 people                           | 450 seats     | 448 seats       |
| Theatre-style     | Screen         | Fly system                           |               |                 |
| 960 seats         | 900 inches     | Fixed 9 Battens<br>Lifting 4 Battens |               |                 |