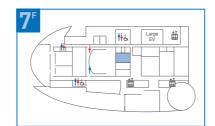

1

|                                      |                                                                                                         | 1 | r Map                                            |
|--------------------------------------|---------------------------------------------------------------------------------------------------------|---|--------------------------------------------------|
| pacity                               | Remarks                                                                                                 |   |                                                  |
|                                      |                                                                                                         |   |                                                  |
| ditional chairs + spaces for         |                                                                                                         |   | ist of Re<br>acilities                           |
|                                      | Tiered seating also possible                                                                            |   | Ren                                              |
|                                      |                                                                                                         |   | <u>a</u>                                         |
| , 80 seats (banquet rounds)          |                                                                                                         |   | 77                                               |
| , 120 seats (Theater-style),         |                                                                                                         |   | Renta                                            |
| e), 180 seats (Theater-style),       |                                                                                                         |   | Rental Facilities                                |
| , 36 seats (Theater-style),<br>yyle) |                                                                                                         |   |                                                  |
| , 36 seats (Theater-style),          |                                                                                                         |   | Outdoor layout.<br>Floor plan                    |
| , 48 seats (Theater-style),          |                                                                                                         |   | oor la<br>plan                                   |
| yle),28 seats (classroom style),     |                                                                                                         |   | 1yout /                                          |
|                                      |                                                                                                         |   | Us                                               |
|                                      |                                                                                                         |   | List of Facility<br>Usage Fees                   |
|                                      |                                                                                                         |   | Facil<br>Fees                                    |
|                                      |                                                                                                         |   | ĬŻ                                               |
|                                      |                                                                                                         |   |                                                  |
|                                      |                                                                                                         |   | ist of                                           |
|                                      |                                                                                                         |   | equ                                              |
|                                      |                                                                                                         |   | ipme                                             |
|                                      |                                                                                                         |   | int d                                            |
|                                      | Can be rented and unlan Canfor                                                                          |   | [erm<br>Conc                                     |
|                                      | Can be rented only when Confer-<br>ence Rooms Mercury, Mars and<br>Venus are rented at the same time    |   | Terms and<br>List of equipment Conditions of Use |
|                                      | Can be rented only when Confer-<br>ence Rooms Jupiter, Uranus and<br>Saturn are rented at the same time |   | of Use                                           |
|                                      | Basically, available only after closing hours and days when Miraikan is closed.                         |   | Flow of<br>Procedures                            |
| 255 seats (theatre-style)            | Basically, available only after closing hours and days when Miraikan is closed.                         |   | Ires                                             |
|                                      |                                                                                                         |   | a 0                                              |
| 00 seats (theatre-style)             |                                                                                                         |   | Other Facilities and Services                    |
|                                      |                                                                                                         |   | Fac                                              |
|                                      | There are additional screening items for the usage of these                                             |   | ilitie:<br>>es                                   |
| 00 seats (theatre-style)             | facilities in addition to the normal screening criteria.                                                |   |                                                  |
| 50 seats (theatre-style)             |                                                                                                         |   | Access<br>Map of                                 |
| 40 seats (Theater-style)             |                                                                                                         |   | of C                                             |
|                                      | Basically, available only after closing hours and days when Miraikan is closed.                         |   | Access /<br>Map of Odaiba                        |
|                                      |                                                                                                         | Ι |                                                  |