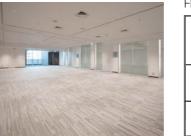

# **Conference Room** Mercury

A bright space designed in white base tones.

Fully equipped with a projector that can project on the wall at 120 inches, this room is suitable for a wide range of uses including seminars, conferences, and presentations.