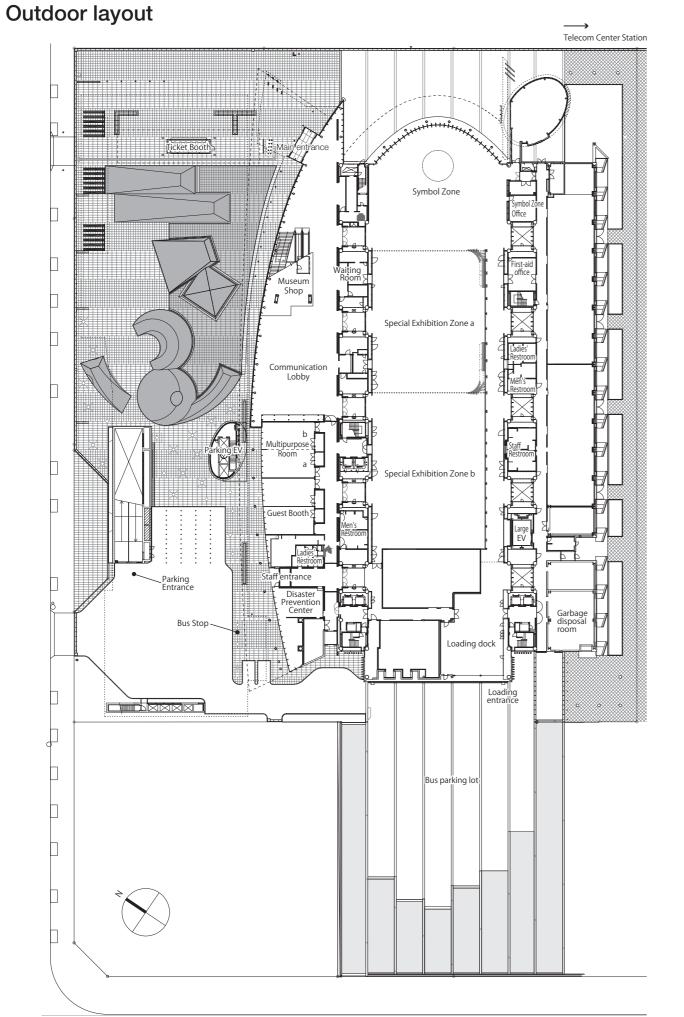

#### Miraikan as a unique venue

With a Symbol Zone that features the world's first spherical display "Geo-Cosmos" floating overhead, the Miraikan Hall equipped with simultaneous interpretation facilities, and a pillar-free exhibition zone spanning about 1,500 m in area, Miraikan offers facilities that can be used for a wide range of MICE functions, including international conferences, presentations, and parties.

# Special Exhibition Zone a·b

These spaces can be used as venue for large-scale events, special exhibitions, or parties. Special Exhibition Zone a and b can be combined into one large space. Special Exhibition Zone b is permanently equipped with a lifting type screen that is approximately 900-inch, so that it can be used for screenings and other visual aids.

# **Communication Lobby**

A wide open space equipped with 278inch LED display is available for any types of the events.

# Multipurpose Room a.b

This glass-enclosed open space can also be divided into spaces a and b. They are available for use only after closing hours, and on days when the museum is closed.