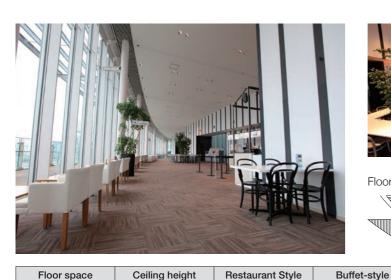

# **Viewing Lounge**

Outdoor layout / Floor plan

List of Facility Usage Fees

List of

lipment

Terms and Conditions of Use

Flow of Procedures

Other Facilities and Services

variety of foods and drinks in the lounge during our opening hours.

You can enjoy the view all the way from Rainbow Bridge to Tokyo Tower. We offer a

#### 161 indoor and 40 terrace seats 480m<sup>\*</sup> 3m-8m

\* The area represents the entire floor space.

\* No entry to the counter.

\* Food and beverages are not provided. There is no designated caterer, so please select a caterer that fits your budget. \* Basically available only after closing hours and days when Miraikan is closed.

\* Terrace seating is available only on sunny days.

Capacity

75 people