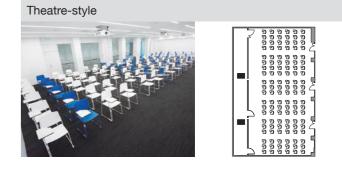

# **Conference Room**

| Specifications |  |
|----------------|--|
|                |  |

| Floor space       | Ceiling height                                         | Hollow square and theatre style                 | Classroom style | Theatre-style   |
|-------------------|--------------------------------------------------------|-------------------------------------------------|-----------------|-----------------|
| 195m <sup>*</sup> | 3m                                                     | 114 seats                                       | 108 seats       | 120 seats       |
| Projector         | 3-Sided Projection on wall                             | Wireless microphones                            | Audio equipment | Roll-up curtain |
| 3                 | (each projection size) 120 inches<br>aspect ratio 16:9 | 6 handheld microphones and<br>3 pin microphones | 0               | 0               |

\* The projection wall can be changed in the Venus room.