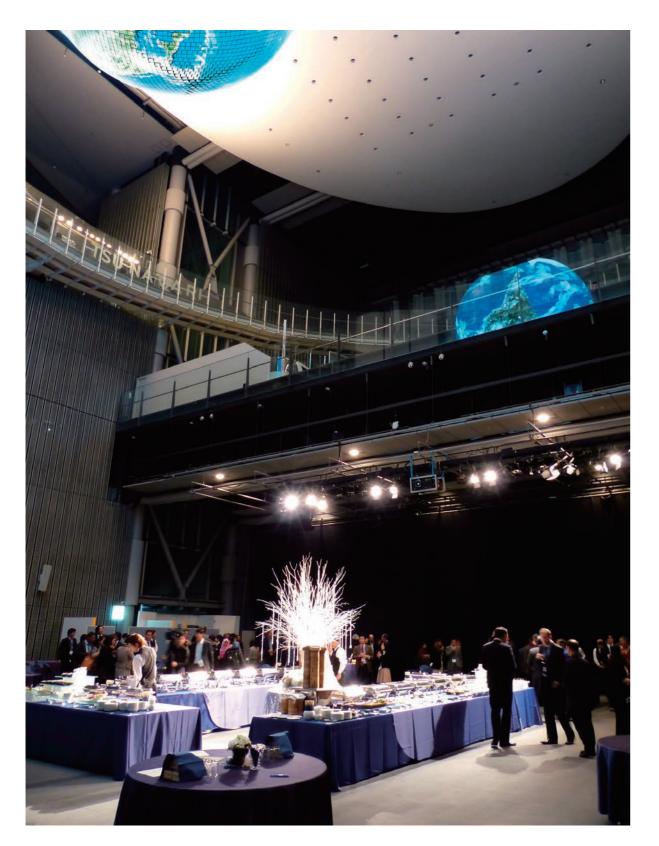

#### Miraikan as a unique venue

With a Symbol Zone that features the world's first spherical display "Geo-Cosmos" floating overhead, the Miraikan Hall equipped with simultaneous interpretation facilities, and a pillar-free exhibition zone spanning about 1,500 m in area, Miraikan offers facilities that can be used for a wide range of MICE functions, including international conferences, presentations, and parties.

# Symbol Zone

| Specifications    |                    |              |
|-------------------|--------------------|--------------|
| Floor space       | Ceiling height     | Buffet-style |
| 600m <sup>*</sup> | Maximum height 24m | 500 people   |

# Symbol Exhibit Geo-Cosmos

Geo-Cosmos is a symbol exhibit of the National Museum of **Emerging Science and Innovation** that realistically projects a view of Earth shining in space in a high intensity and high resolution. It uses 10,362 LED panels. It is an Earth display around which flow images of clouds that are captured daily by satellites.

\* The Symbol Zone is to be used in conjunction with Geo-Cosmos also. Additionally, if making use of the dramatic impact of Geo-Cosmos, an operator's fee is required. (See"List of Facility Usage Fees", P24 and "Cleaning, Layout Changes and Operator Fees", P25).

#### Usage note

There are separate assessment items for using the Symbol Zone and Geo-Cosmos in addition to the normal usage assessment standards. Please submit an event outline document including the content and scale of the event, your company profile and the layout plan for the space. We will review the event outline document and grant approval based on it. This space is often used for events and the days available are limited. Ask our staff for detailed information.