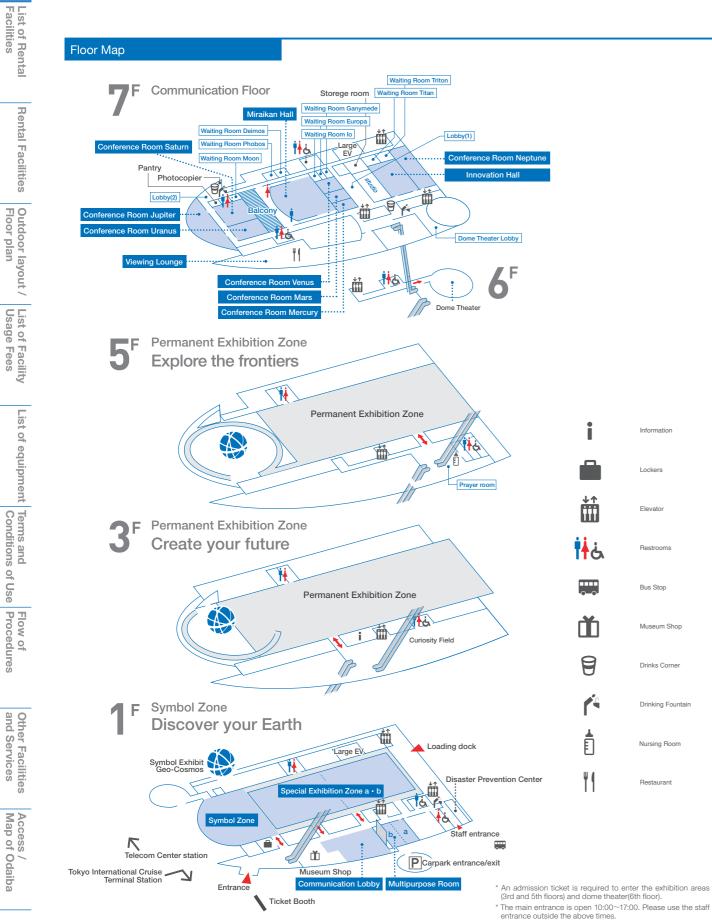

# **Facility Overview**

On the 7th floor of Miraikan, there are rental facilities such as the "Miraikan Hall", "Innovation Hall" and the "Conference Rooms." The facilities are mainly used for conferences, seminars and social gatherings.

List of Rental Facilities

| Floor | Facility                  | Floor<br>space(㎡) | Сар                                                             |  |  |  |
|-------|---------------------------|-------------------|-----------------------------------------------------------------|--|--|--|
|       | Hall                      |                   | 1                                                               |  |  |  |
|       | Miraikan Hall             | 400               | 292 seats (including add wheelchairs)                           |  |  |  |
|       | Innovation Hall           | 195               | 180 seats (Theater-style)                                       |  |  |  |
|       | Conference Room           | ·                 | *                                                               |  |  |  |
|       | Jupiter                   | 180               | 84 seats (classroom style), 8                                   |  |  |  |
|       | Uranus                    | 110               | 63 seats (classroom style), 72 seats (Island style)             |  |  |  |
|       | Saturn                    | 160               | 105 seats (classroom style),<br>96 seats (Island style)         |  |  |  |
|       | Mercury                   | 55                | 30 seats (classroom style), 3<br>30 seats (hollow square style) |  |  |  |
|       | Mars                      | 60                | 36 seats (classroom style), 3<br>36 seats (Island style)        |  |  |  |
|       | Venus                     | 80                | 54 seats (classroom style), 4<br>54 seats (Island style)        |  |  |  |
|       | Neptune                   | 105               | 28 seats (hollow square styl<br>28 seats (Island style)         |  |  |  |
|       | Waiting Room              |                   | 1                                                               |  |  |  |
|       | Moon                      | 19                | 8 seats                                                         |  |  |  |
| 7F    | Phobos                    | 21                | 12 seats                                                        |  |  |  |
|       | Deimos                    | 22                | 12 seats                                                        |  |  |  |
|       | lo                        | 22                | 12 seats                                                        |  |  |  |
|       | Europa                    | 12                | 4 seats                                                         |  |  |  |
|       | Ganymede                  | 22                | 12 seats                                                        |  |  |  |
|       | Titan                     | 14                | 4 seats                                                         |  |  |  |
|       | Triton                    | 14                | 4 seats                                                         |  |  |  |
|       | Lobby, etc.               |                   |                                                                 |  |  |  |
|       | Lobby (1)                 | 109               | _                                                               |  |  |  |
|       | Lobby (2)                 | 34                | 35 seats                                                        |  |  |  |
|       | Dome Theater Lobby        | 92                | 75people (buffet-style)                                         |  |  |  |
|       | Viewing Lounge            | 480               | 400people (buffet-style), 25<br>*Full Space                     |  |  |  |
|       | Studio                    | 150               | _                                                               |  |  |  |
|       | Symbol Zone               | 600               | 500people (buffet-style), 300                                   |  |  |  |
|       | Geo-Cosmos                | —                 | _                                                               |  |  |  |
|       | Symbol Zone Office        | 31                | 17 seats                                                        |  |  |  |
| 45    | Special Exhibition Zone a | 720               | 600people (buffet-style), 40                                    |  |  |  |
| 1F    | Special Exhibition Zone b | 790               | 650people (buffet-style), 45                                    |  |  |  |
|       | Communication Lobby       | 300               | 250people (buffet-style), 24                                    |  |  |  |
|       | Multipurpose Room a       | 64                | 66 seats (Island style)                                         |  |  |  |
|       | Multipurpose Room b       | 64                | 66 seats (Island style)                                         |  |  |  |

1

|                                      |                                                                                                         | 1 | r Map                                            |
|--------------------------------------|---------------------------------------------------------------------------------------------------------|---|--------------------------------------------------|
| pacity                               | Remarks                                                                                                 |   |                                                  |
|                                      |                                                                                                         |   |                                                  |
| ditional chairs + spaces for         |                                                                                                         |   | ist of Re<br>acilities                           |
|                                      | Tiered seating also possible                                                                            |   | Ren                                              |
|                                      |                                                                                                         |   | <u>a</u>                                         |
| , 80 seats (banquet rounds)          |                                                                                                         |   | 77                                               |
| , 120 seats (Theater-style),         |                                                                                                         |   | Renta                                            |
| e), 180 seats (Theater-style),       |                                                                                                         |   | Rental Facilities                                |
| , 36 seats (Theater-style),<br>yyle) |                                                                                                         |   |                                                  |
| , 36 seats (Theater-style),          |                                                                                                         |   | Outdoor layout.<br>Floor plan                    |
| , 48 seats (Theater-style),          |                                                                                                         |   | oor la<br>plan                                   |
| yle),28 seats (classroom style),     |                                                                                                         |   | 1yout /                                          |
|                                      |                                                                                                         |   | Us                                               |
|                                      |                                                                                                         |   | List of Facility<br>Usage Fees                   |
|                                      |                                                                                                         |   | Facil<br>Fees                                    |
|                                      |                                                                                                         |   | ĬŻ                                               |
|                                      |                                                                                                         |   |                                                  |
|                                      |                                                                                                         |   | ist of                                           |
|                                      |                                                                                                         |   | equ                                              |
|                                      |                                                                                                         |   | ipme                                             |
|                                      |                                                                                                         |   | int d                                            |
|                                      | Can be rented and unlan Canfor                                                                          |   | [erm<br>Conc                                     |
|                                      | Can be rented only when Confer-<br>ence Rooms Mercury, Mars and<br>Venus are rented at the same time    |   | Terms and<br>List of equipment Conditions of Use |
|                                      | Can be rented only when Confer-<br>ence Rooms Jupiter, Uranus and<br>Saturn are rented at the same time |   | of Use                                           |
|                                      | Basically, available only after closing hours and days when Miraikan is closed.                         |   | Flow of<br>Procedures                            |
| 255 seats (theatre-style)            | Basically, available only after closing hours and days when Miraikan is closed.                         |   | Ires                                             |
|                                      |                                                                                                         |   | a 0                                              |
| 00 seats (theatre-style)             |                                                                                                         |   | Other Facilities and Services                    |
|                                      |                                                                                                         |   | Fac                                              |
|                                      | There are additional screening items for the usage of these                                             |   | ilitie:<br>>es                                   |
| 00 seats (theatre-style)             | facilities in addition to the normal screening criteria.                                                |   |                                                  |
| 50 seats (theatre-style)             |                                                                                                         |   | Access<br>Map of                                 |
| 40 seats (Theater-style)             |                                                                                                         |   | of C                                             |
|                                      | Basically, available only after closing hours and days when Miraikan is closed.                         |   | Access /<br>Map of Odaiba                        |
|                                      |                                                                                                         | Ι |                                                  |