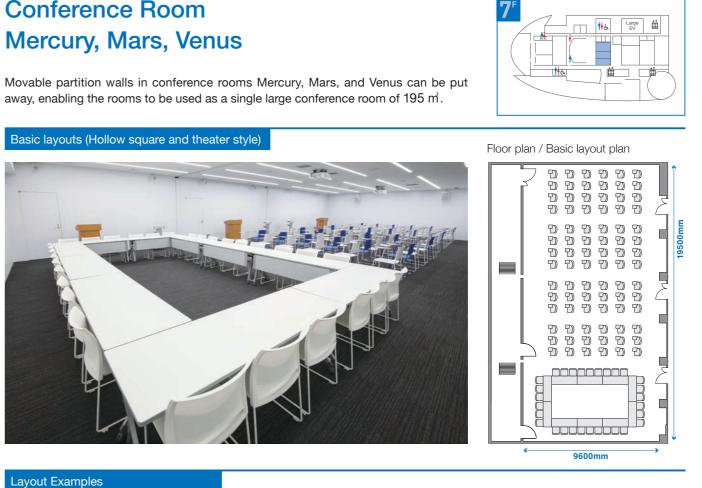

# **Conference Room**

| Specifications |  |
|----------------|--|
|                |  |

| Floor space       | Ceiling height                                         | Hollow square and theatre style                 | Classroom style | Theatre-style   |
|-------------------|--------------------------------------------------------|-------------------------------------------------|-----------------|-----------------|
| 195m <sup>*</sup> | 3m                                                     | 114 seats                                       | 108 seats       | 120 seats       |
| Projector         | 3-Sided Projection on wall                             | Wireless microphones                            | Audio equipment | Roll-up curtain |
| 3                 | (each projection size) 120 inches<br>aspect ratio 16:9 | 6 handheld microphones and<br>3 pin microphones | 0               | 0               |

\* The projection wall can be changed in the Venus room.