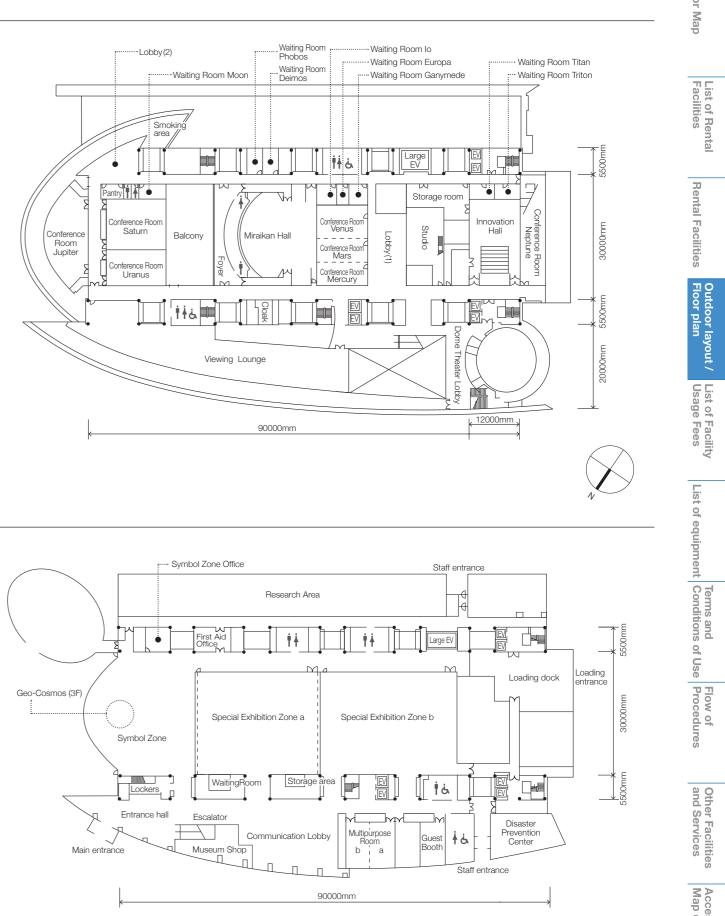

# **Facility Overview**

On the 7th floor of Miraikan, there are rental facilities such as the "Miraikan Hall", "Innovation Hall" and the "Conference Rooms." The facilities are mainly used for conferences, seminars and social gatherings.

List of Rental Facilities

| Floor | Facility                  | Floor<br>space(㎡) | Сар                                                             |  |  |  |
|-------|---------------------------|-------------------|-----------------------------------------------------------------|--|--|--|
|       | Hall                      |                   | 1                                                               |  |  |  |
|       | Miraikan Hall             | 400               | 292 seats (including add wheelchairs)                           |  |  |  |
|       | Innovation Hall           | 195               | 180 seats (Theater-style)                                       |  |  |  |
|       | Conference Room           | ·                 | *                                                               |  |  |  |
|       | Jupiter                   | 180               | 84 seats (classroom style), 8                                   |  |  |  |
|       | Uranus                    | 110               | 63 seats (classroom style), 72 seats (Island style)             |  |  |  |
|       | Saturn                    | 160               | 105 seats (classroom style),<br>96 seats (Island style)         |  |  |  |
|       | Mercury                   | 55                | 30 seats (classroom style), 3<br>30 seats (hollow square style) |  |  |  |
|       | Mars                      | 60                | 36 seats (classroom style), 3<br>36 seats (Island style)        |  |  |  |
|       | Venus                     | 80                | 54 seats (classroom style), 4<br>54 seats (Island style)        |  |  |  |
|       | Neptune                   | 105               | 28 seats (hollow square styl<br>28 seats (Island style)         |  |  |  |
|       | Waiting Room              |                   | 1                                                               |  |  |  |
|       | Moon                      | 19                | 8 seats                                                         |  |  |  |
| 7F    | Phobos                    | 21                | 12 seats                                                        |  |  |  |
|       | Deimos                    | 22                | 12 seats                                                        |  |  |  |
|       | lo                        | 22                | 12 seats                                                        |  |  |  |
|       | Europa                    | 12                | 4 seats                                                         |  |  |  |
|       | Ganymede                  | 22                | 12 seats                                                        |  |  |  |
|       | Titan                     | 14                | 4 seats                                                         |  |  |  |
|       | Triton                    | 14                | 4 seats                                                         |  |  |  |
|       | Lobby, etc.               |                   |                                                                 |  |  |  |
|       | Lobby (1)                 | 109               | _                                                               |  |  |  |
|       | Lobby (2)                 | 34                | 35 seats                                                        |  |  |  |
|       | Dome Theater Lobby        | 92                | 75people (buffet-style)                                         |  |  |  |
|       | Viewing Lounge            | 480               | 400people (buffet-style), 25<br>*Full Space                     |  |  |  |
|       | Studio                    | 150               | _                                                               |  |  |  |
|       | Symbol Zone               | 600               | 500people (buffet-style), 300                                   |  |  |  |
|       | Geo-Cosmos                | —                 | _                                                               |  |  |  |
|       | Symbol Zone Office        | 31                | 17 seats                                                        |  |  |  |
| 45    | Special Exhibition Zone a | 720               | 600people (buffet-style), 40                                    |  |  |  |
| 1F    | Special Exhibition Zone b | 790               | 650people (buffet-style), 45                                    |  |  |  |
|       | Communication Lobby       | 300               | 250people (buffet-style), 24                                    |  |  |  |
|       | Multipurpose Room a       | 64                | 66 seats (Island style)                                         |  |  |  |
|       | Multipurpose Room b       | 64                | 66 seats (Island style)                                         |  |  |  |

# **Miraikan Hall**

This multipurpose hall comes in a stepped audience format, equipped with simultaneous interpretation.

It can be used for various purposes, including international conferences and symposiums, various presentations, and film screenings.

Floor plan

interpret booth 1 Simultaneo interpretati booth 2

Audio and lighting operation room

Light modulator operation room

Attached Room

Specifications

\* Dining is prohibited in the room.

(See P14 "Waiting Rooms") \* The attached rooms can be used free of charge. \* A cleaning fee will be charged.(See "Cleaning, Layout Changes and Operator Fees", P25)

\* An operator charge applies for the use of Miraikan Hall. (See "Cleaning, Layout Changes and Operator Fees", P25)

| Floor space                     | Ceiling height         | Audience seats (fixed seats only) | Audience seats<br>(including additional chairs<br>+ space for wheelchairs) | Projector                            |
|---------------------------------|------------------------|-----------------------------------|----------------------------------------------------------------------------|--------------------------------------|
| 400m <sup>*</sup>               | 7m                     | 244 seats                         | 292 seats                                                                  | 0                                    |
| Screen (projection size)        | Liquid-crystal display | confidence monitor<br>(movable)   | Wireless microphones                                                       | Wired microphones                    |
| 230 inches<br>aspect ratio 16:9 | 2 set (52 inches)      | 31.5 inches×1, 32 inches×2        | 6                                                                          | 6                                    |
| Audio equipment                 | Lighting equipment     | Fly system                        | Simultaneous interpretation booth                                          | Attached room                        |
| 0                               | 0                      | 4 Batten                          | 2 booths with 2 channels                                                   | Waiting Room: Moon and<br>Cloak Room |

| Conference I<br>Jupiter<br>An open space with glass<br>It can also be used as a ver | panels.                                      | ions, poster sessions, ar                             | nd parties.                                            |                                             | List of Rental<br>Floor Map<br>Facilities                                                                                             |
|-------------------------------------------------------------------------------------|----------------------------------------------|-------------------------------------------------------|--------------------------------------------------------|---------------------------------------------|---------------------------------------------------------------------------------------------------------------------------------------|
|                                                                                     |                                              |                                                       | Floc                                                   | nr plan                                     | Outdoor layout /         List of Facility           Rental Facilities         Floor plan         Usage Fees         List of equipment |
| Layout Examples<br>Classroom style                                                  |                                              | Banquet                                               | rounds                                                 |                                             | Terms and Flow of Other Facilities Conditions of Use Procedures and Services                                                          |
| Floor space         180md         Wireless microphones         2                    | Ceiling height<br>5m~6.5m<br>Audio equipment | Classroom style<br>84 seats<br>Fly system<br>1 Batten | Banquet rounds<br>10 tables, 80 people<br>Roll curtain | Liquid-crystal display<br>1 set (75 inches) | Access /<br>Map of Odaiba                                                                                                             |
|                                                                                     |                                              |                                                       |                                                        |                                             |                                                                                                                                       |

# **Conference Room Uranus**

This bright and open space faces the central courtyard. It can be used in various ways, including seminars, conferences, and presentations.

#### Basic layout (Classroom style)

List of Rental Facilities

Layout Examples

Theater-style

Specifications

| Floor space            | Ceiling height       | Classroom style | Theatre-style     | Island style    |
|------------------------|----------------------|-----------------|-------------------|-----------------|
| 110m <sup>*</sup>      | Зm                   | 63 seats        | 120 seats         | 72 seats        |
| Liquid-crystal display | Wireless microphones | Audio equipment | Black-out curtain | Roll-up curtain |
| 1 set (75 inches)      | 2                    | 0               | 0                 | 0               |

# **Conference Room** Saturn

This bright and open space faces the central courtyard. It can be used in various ways, including seminars, conferences, and presentations.

Basic layout (Classroom style)

# **Conference Room** Mercury

A bright space designed in white base tones.

Fully equipped with a projector that can project on the wall at 120 inches, this room is suitable for a wide range of uses including seminars, conferences, and presentations.

# **Conference Room** Mars

1÷6.

9600m

5 5 5 5 5 5 5 6 6 6 6

Floor plan

Basic layout plan

Large ##

A bright space designed in white base tones.

# **Conference Room** Venus

A bright space designed in white base tones.

Fully equipped with a projector that can project on the wall at 120 inches, this room is suitable for a wide range of uses including seminars, conferences, and presentations.

# **Conference Room**

| Specifications |  |
|----------------|--|
|                |  |

| Floor space       | Ceiling height                                         | Hollow square and theatre style                 | Classroom style | Theatre-style   |
|-------------------|--------------------------------------------------------|-------------------------------------------------|-----------------|-----------------|
| 195m <sup>*</sup> | 3m                                                     | 114 seats                                       | 108 seats       | 120 seats       |
| Projector         | 3-Sided Projection on wall                             | Wireless microphones                            | Audio equipment | Roll-up curtain |
| 3                 | (each projection size) 120 inches<br>aspect ratio 16:9 | 6 handheld microphones and<br>3 pin microphones | 0               | 0               |

# Lobby(1)

\* The lobby (1) can be used exclusively for a fee when the Mercury, Mars and Venus conference rooms are rented simultaneously.(See"List of Facility Usage Fees", P24)

Floor

Map

List of Rental Facilities

# **Innovation Hall**

Basic layout

Layout Examples

Theater-style

# **Viewing Lounge**

Outdoor layout / Floor plan

List of Facility Usage Fees

List of

lipment

Terms and Conditions of Use

Flow of Procedures

Other Facilities and Services

# **Dome Theater Lobby**

Large EV

ش ا

μ

\* Since the lobby is located near the exit of the Dome Theater, please secure space for the flow of customers after screenings. \* The viewing lounge is used as a general rest area if not rented. \* Basically available only after closing hours and days when Miraikan is closed.

# Lobby (2)

Floor space

92m<sup>\*</sup>

Dome Theate

AED (automated external defibrillator)

Ο

\* Part of the lobby (2) can be used exclusively for a fee when Conference Rooms Jupiter, Saturn and Uranus are rented at the same time. (See"List of Facility Usage Fees", P24)

# Waiting Rooms

In addition to Halls and Conference Rooms, we also prepare various types of waiting rooms. These can be used as VIP waiting room, event organizer's operation office, and so on.

Capacity Monitor Hanger rack Floor space 22m<sup>\*</sup> 12 people 1 set (32 inches)  $\bigcirc$ 