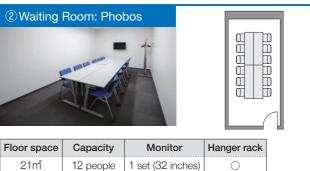

# Waiting Rooms

In addition to Halls and Conference Rooms, we also prepare various types of waiting rooms. These can be used as VIP waiting room, event organizer's operation office, and so on.

Capacity Monitor Hanger rack Floor space 22m<sup>\*</sup> 12 people 1 set (32 inches)  $\bigcirc$ 