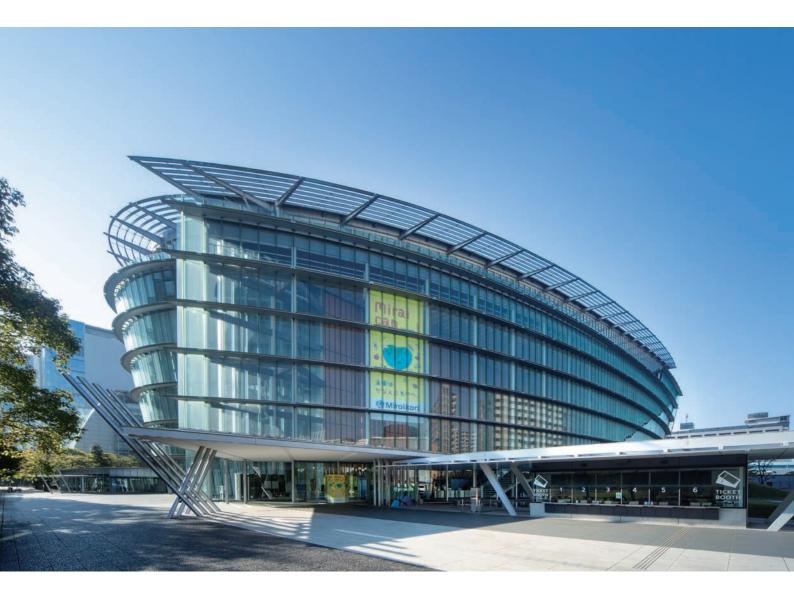

# **Facility Usage Guide**

The National Museum of Emerging Science and Innovation

#### Miraikan as a unique venue

With a Symbol Zone that features the world's first spherical display "Geo-Cosmos" floating overhead, the Miraikan Hall equipped with simultaneous interpretation facilities, and a pillar-free exhibition zone spanning about 1,500 m in area, Miraikan offers facilities that can be used for a wide range of MICE functions, including international conferences, presentations, and parties.