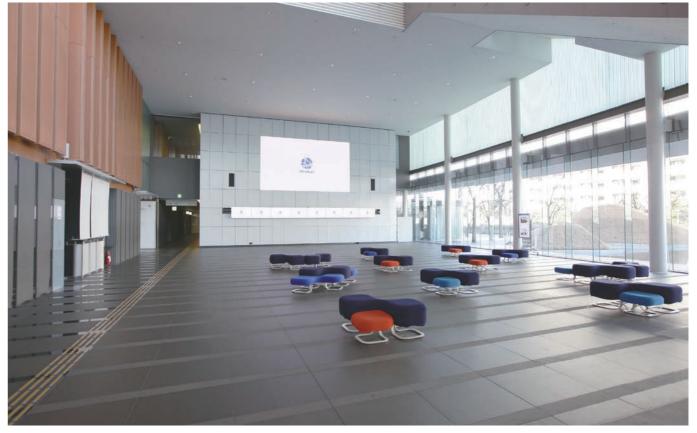

# **Viewing Lounge**

Outdoor layout / Floor plan

List of Facility Usage Fees

List of

lipment

Terms and Conditions of Use

Flow of Procedures

Other Facilities and Services

variety of foods and drinks in the lounge during our opening hours.

You can enjoy the view all the way from Rainbow Bridge to Tokyo Tower. We offer a

#### 161 indoor and 40 terrace seats 480m<sup>\*</sup> 3m-8m

\* The area represents the entire floor space.

\* No entry to the counter.

\* Food and beverages are not provided. There is no designated caterer, so please select a caterer that fits your budget. \* Basically available only after closing hours and days when Miraikan is closed.

\* Terrace seating is available only on sunny days.

Capacity

75 people