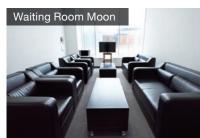

\* An operator charge applies for the use of Miraikan Hall. (See "Cleaning, Layout Changes and Operator Fees", P25)

| Floor space                     | Ceiling height         | Audience seats (fixed seats only) | Audience seats<br>(including additional chairs<br>+ space for wheelchairs) | Projector                            |
|---------------------------------|------------------------|-----------------------------------|----------------------------------------------------------------------------|--------------------------------------|
| 400m <sup>*</sup>               | 7m                     | 244 seats                         | 292 seats                                                                  | 0                                    |
| Screen (projection size)        | Liquid-crystal display | confidence monitor<br>(movable)   | Wireless microphones                                                       | Wired microphones                    |
| 230 inches<br>aspect ratio 16:9 | 2 set (52 inches)      | 31.5 inches×1, 32 inches×2        | 6                                                                          | 6                                    |
| Audio equipment                 | Lighting equipment     | Fly system                        | Simultaneous interpretation booth                                          | Attached room                        |
| 0                               | 0                      | 4 Batten                          | 2 booths with 2 channels                                                   | Waiting Room: Moon and<br>Cloak Room |