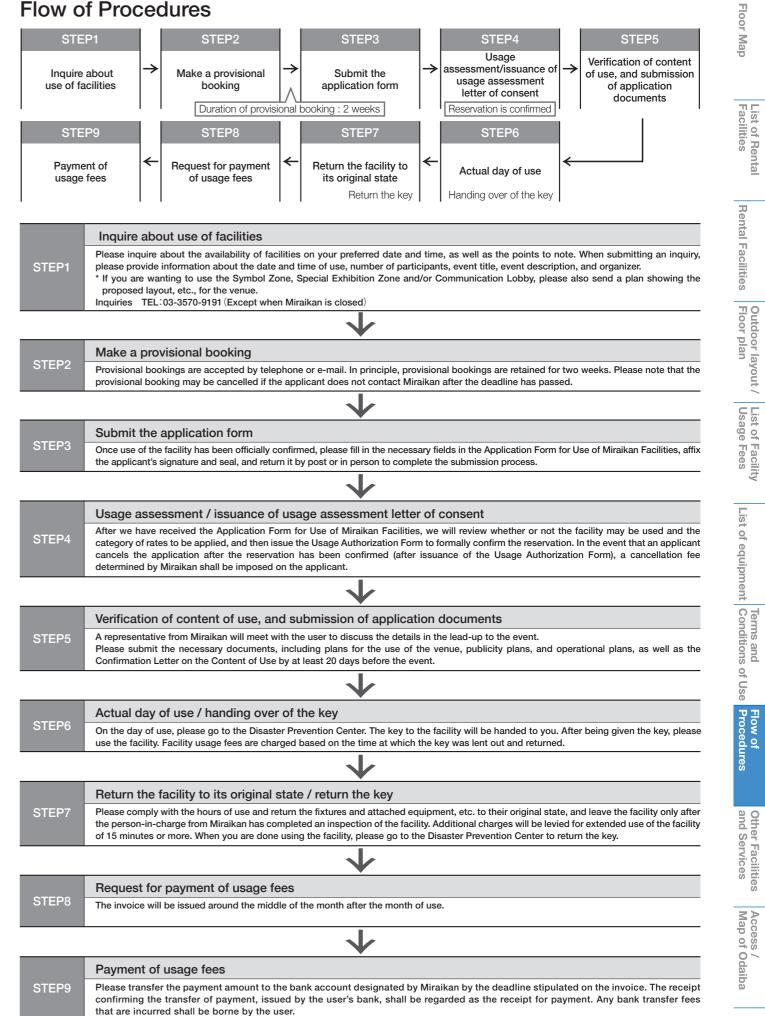

# **Facility Usage Guide**

The National Museum of Emerging Science and Innovation

# Flow of Procedures

| Floor space      | Ceiling height                                    | Hollow square style                            | Classroom style | Theatre-style  |
|------------------|---------------------------------------------------|------------------------------------------------|-----------------|----------------|
| 55m <sup>*</sup> | Зm                                                | 30 seats                                       | 30 seats        | 36 seats       |
| Projector        | Projection on wall                                | Wireless microphones                           | Audio equipment | Roll-up curtai |
| 0                | (projection size) 120 inches<br>aspect ratio 16:9 | 2 handheld microphones and<br>1 pin microphone | 0               | 0              |

BBBBB

BBBBB

Theatre-style

# **Conference Room** Mars

1÷6.

9600m

5 5 5 5 5 5 5 6 6 6 6

Floor plan

Basic layout plan

Large ##

A bright space designed in white base tones.

Fully equipped with a projector that can project on the wall at 120 inches, this room is suitable for a wide range of uses including seminars, conferences, and presentations.

Basic layout (Theater-style)

| cifications      |                                                   |                                                |                 |                 |
|------------------|---------------------------------------------------|------------------------------------------------|-----------------|-----------------|
| Floor space      | Ceiling height                                    | Theatre-style                                  | Classroom style | Island style    |
| 60m <sup>6</sup> | Зm                                                | 36 seats                                       | 36 seats        | 36 seats        |
| Projector        | Projection on wall                                | Wireless microphones                           | Audio equipment | Roll-up curtain |
| 0                | (projection size) 120 inches<br>aspect ratio 16:9 | 2 handheld microphones and<br>1 pin microphone | 0               | 0               |

Floor plan

Basic layout plan

| 1)<br>1)<br>1) | D | 9)<br>9)<br>9) | D | 9)<br>9)<br>9) | 7)<br>7)<br>7) |  |
|----------------|---|----------------|---|----------------|----------------|--|
| (7<br>(7<br>(7 | D | T)             |   | 1)<br>1)<br>1) | 1)<br>1)<br>1) |  |

Island style

| - | · · · · · · · · | - <u>–</u> |
|---|-----------------|------------|
|   | a bababab       | Ś.         |
|   |                 |            |
|   | ALBATBATB       | ٦          |
|   | Zarrarrarr      |            |

Outdoor layout / List of Facility Floor plan Usage Fees

Other Facilities and Services

Access / Map of Odaiba

# **Conference Room** Venus

A bright space designed in white base tones.

Fully equipped with a projector that can project on the wall at 120 inches, this room is suitable for a wide range of uses including seminars, conferences, and presentations.

#### Basic layout (Theater-style)

List of Rental Facilities

Outdoor layout / List of Facility Floor plan Usage Fees

# Miraikan

#### Basic layout plan

| 50<br>67<br>67<br>67 | 5)<br>5)             | (7<br>(7<br>(7<br>(7 | 5)<br>5) | D              | 9<br>9<br>9<br>9     | 2 |
|----------------------|----------------------|----------------------|----------|----------------|----------------------|---|
| 5)<br>5)             | (7<br>(7<br>(7<br>(7 | 5)<br>5)<br>7)       | 5)<br>5) | 5)<br>5)<br>5) | 9)<br>9)<br>9)<br>9) |   |

#### Layout Examples

 $\bigcirc$ 

 $\bigcirc$ 

 $\bigcirc$ 

| Specifications   |                    |                      |                 |                 |
|------------------|--------------------|----------------------|-----------------|-----------------|
| Floor space      | Ceiling height     | Theatre-style        | Classroom style | Island style    |
| 80m <sup>*</sup> | 3m                 | 48 seats             | 54 seats        | 54 seats        |
| Projector        | Projection on wall | Wireless microphones | Audio equipment | Roll-up curtain |

(projection size) 120 inches aspect ratio 16:9 2 handheld microphones and 1 pin microphone \* The projection wall can be changed in the Venus room

# **Conference Room**

| Specifications |  |
|----------------|--|
|                |  |

| Floor space       | Ceiling height                                         | Hollow square and theatre style                 | Classroom style | Theatre-style   |
|-------------------|--------------------------------------------------------|-------------------------------------------------|-----------------|-----------------|
| 195m <sup>*</sup> | 3m                                                     | 114 seats                                       | 108 seats       | 120 seats       |
| Projector         | 3-Sided Projection on wall                             | Wireless microphones                            | Audio equipment | Roll-up curtain |
| 3                 | (each projection size) 120 inches<br>aspect ratio 16:9 | 6 handheld microphones and<br>3 pin microphones | 0               | 0               |

\* The projection wall can be changed in the Venus room.

# Lobby(1)

\* The lobby (1) can be used exclusively for a fee when the Mercury, Mars and Venus conference rooms are rented simultaneously.(See"List of Facility Usage Fees", P24)

Floor

Map

List of Rental Facilities

# **Innovation Hall**

Basic layout

Layout Examples

Theater-style

# Access / Map of Odaiba

A studio-type hall that can be used for a variety of purposes, including lectures, film screenings, presentations and exhibitions. It can also be utilized as a sub-venue while using other rental facilities such as Miraikan Hall.

Floor plan

10600m

It can also be used as a meeting room or a VIP waiting room.

| Specifications         |                 |       |
|------------------------|-----------------|-------|
| Floor space            | Ceiling height  | Hollo |
| 105m <sup>*</sup>      | 4.2m            |       |
| Liquid-crystal display | Roll-up curtain | Comp  |

 $\bigcirc$ 

1 set (70 inches)

#### Theater-style (tiered seating)

Tiered seating Pattern 1) 4 rows  $\times$  9 seats = 36 seats. Pattern 2) 7 rows  $\times$  9 seats = 63 seats.

## Specifications

| Floor space                    | Ceiling height       | Theater-style   | Theater-style<br>(tiered seating) | Projector  |
|--------------------------------|----------------------|-----------------|-----------------------------------|------------|
| 195m <sup>*</sup>              | 8m                   | 180 seats       | 36 to 103 seats                   | 0          |
| Screen (projection size)       | Wireless microphones | Audio equipment | Lighting equipment                | Fly system |
| 260 inches<br>aspect ratio 4:3 | 4                    | 0               | 0                                 | 1 Batten   |

 $\bigcirc$ 

# **Viewing Lounge**

Outdoor layout / Floor plan

List of Facility Usage Fees

List of

lipment

Terms and Conditions of Use

Flow of Procedures

Other Facilities and Services

variety of foods and drinks in the lounge during our opening hours.

You can enjoy the view all the way from Rainbow Bridge to Tokyo Tower. We offer a

#### 161 indoor and 40 terrace seats 480m<sup>\*</sup> 3m-8m

\* The area represents the entire floor space.

\* No entry to the counter.

\* Food and beverages are not provided. There is no designated caterer, so please select a caterer that fits your budget. \* Basically available only after closing hours and days when Miraikan is closed.

\* Terrace seating is available only on sunny days.

Capacity

75 people

# **Dome Theater Lobby**

Large EV

ش ا

μ

\* Since the lobby is located near the exit of the Dome Theater, please secure space for the flow of customers after screenings. \* The viewing lounge is used as a general rest area if not rented. \* Basically available only after closing hours and days when Miraikan is closed.

# Lobby (2)

Floor space

92m<sup>\*</sup>

Dome Theate

AED (automated external defibrillator)

Ο

\* Part of the lobby (2) can be used exclusively for a fee when Conference Rooms Jupiter, Saturn and Uranus are rented at the same time. (See"List of Facility Usage Fees", P24)

| Floor Space      | Capacity  | Photocopier* |   | Drinking Fountain* |
|------------------|-----------|--------------|---|--------------------|
| 34m <sup>*</sup> | 35 people | 0            | 0 | 0                  |

\* Shared equipment available to other users. Please cooperate in the securing of walkthrough space.

11 di

Large EV t

# Waiting Rooms

In addition to Halls and Conference Rooms, we also prepare various types of waiting rooms. These can be used as VIP waiting room, event organizer's operation office, and so on.

Capacity Monitor Hanger rack Floor space 22m<sup>\*</sup> 12 people 1 set (32 inches)  $\bigcirc$ 

Floor space

14m<sup>\*</sup>

Bathroom 1

Capacity

4 people

88 88

Fle

Access / Map of Odaiba

| loor space       | Capacity  | Monitor           | Coat hanger | Full-length mirror |
|------------------|-----------|-------------------|-------------|--------------------|
| 22m <sup>®</sup> | 12 people | 1 set (32 inches) | 0           | 0                  |

| oor space        | Capacity  | Monitor           | Coat hanger | Full-length mirror |
|------------------|-----------|-------------------|-------------|--------------------|
| 22m <sup>®</sup> | 12 people | 1 set (32 inches) | 0           | 0                  |

#### 8 Waiting Room: Triton

| oor space        | Capacity | Monitor           | Hanger rack | Full-length mirror |
|------------------|----------|-------------------|-------------|--------------------|
| 14m <sup>*</sup> | 4 people | 1 set (32 inches) | 0           | 0                  |
| Bathroom         |          |                   |             |                    |
| 1                |          |                   |             |                    |

List of Rer Facilities

#### Miraikan as a unique venue

With a Symbol Zone that features the world's first spherical display "Geo-Cosmos" floating overhead, the Miraikan Hall equipped with simultaneous interpretation facilities, and a pillar-free exhibition zone spanning about 1,500 m in area, Miraikan offers facilities that can be used for a wide range of MICE functions, including international conferences, presentations, and parties.

# Symbol Zone

| Specifications    |                    |              |
|-------------------|--------------------|--------------|
| Floor space       | Ceiling height     | Buffet-style |
| 600m <sup>*</sup> | Maximum height 24m | 500 people   |

# Symbol Exhibit Geo-Cosmos

Geo-Cosmos is a symbol exhibit of the National Museum of **Emerging Science and Innovation** that realistically projects a view of Earth shining in space in a high intensity and high resolution. It uses 10,362 LED panels. It is an Earth display around which flow images of clouds that are captured daily by satellites.

\* The Symbol Zone is to be used in conjunction with Geo-Cosmos also. Additionally, if making use of the dramatic impact of Geo-Cosmos, an operator's fee is required. (See"List of Facility Usage Fees", P24 and "Cleaning, Layout Changes and Operator Fees", P25).

#### Usage note

There are separate assessment items for using the Symbol Zone and Geo-Cosmos in addition to the normal usage assessment standards. Please submit an event outline document including the content and scale of the event, your company profile and the layout plan for the space. We will review the event outline document and grant approval based on it. This space is often used for events and the days available are limited. Ask our staff for detailed information.

Banquet style 300 seats

|                  |           | Floor Plan /<br>Basic layout plan |
|------------------|-----------|-----------------------------------|
|                  |           | 55000mm                           |
| Floor Space      | Capacity  | Safes for Valuables               |
| 31m <sup>2</sup> | 17 people | 0                                 |
|                  |           |                                   |

List of Facility Usage Fees Terms and Conditions of Use Flow of Procedu Other Facilities and Services Access Map of 0 ~

Map

List of Rei Facilities

' layout /

# Special Exhibition Zone a·b

These spaces can be used as venue for large-scale events, special exhibitions, or parties. Special Exhibition Zone a and b can be combined into one large space. Special Exhibition Zone b is permanently equipped with a lifting type screen that is approximately 900-inch, so that it can be used for screenings and other visual aids.

# **Communication Lobby**

A wide open space equipped with 278inch LED display is available for any types of the events.

#### Specifications

#### Special Exhibition Zone a

| Floor space       | Ceiling height   | Buffet-style      | Banquet style | Classroom style |
|-------------------|------------------|-------------------|---------------|-----------------|
| 720m <sup>*</sup> | 6-8m             | 600 people        | 400 seats     | 430 seats       |
| Theatre-style     | Fly system       | Attached room     |               |                 |
| 860 seats         | Fixed 12 Battens | 2 rooms (18㎡/12㎡) |               |                 |

#### Special Exhibition Zone b

| Floor space       | Ceiling height | Buffet-style                         | Banquet style | Classroom style |
|-------------------|----------------|--------------------------------------|---------------|-----------------|
| 790m <sup>*</sup> | 6-8m           | 650 people                           | 450 seats     | 448 seats       |
| Theatre-style     | Screen         | Fly system                           |               |                 |
| 960 seats         | 900 inches     | Fixed 9 Battens<br>Lifting 4 Battens |               |                 |

#### Usage note

There are separate assessment items for using the Special Exhibition Zone a and b in addition to the normal usage assessment standards.

Please submit an event outline document including the content and scale of the event, your company profile and the layout plan for the space. We will review the event outline document and grant approval based on it.

This space is often used for events and the days available are limited. Ask our staff for detailed information.

#### Specifications

| Floor space       | Ceiling height | Buffet-style           | Banquet style | Audio equipment |
|-------------------|----------------|------------------------|---------------|-----------------|
| Approx. 300m      | 4-8m           | 250 people             | 240 seats     | 0               |
| Wired microphones | LED display    | Liquid-crystal display |               |                 |
| 2                 | 278 inches     | 8 sets (55 inches)     |               |                 |

#### Usage note

There are separate assessment items for using the Communication Lobby in addition to the normal usage assessment standards. Please submit an event outline document including the content and scale of the event, your company profile and the layout plan for the space. We will review the event outline document and grant approval based on it.

List of Rental Facilities

17

Floor

# Multipurpose Room a.b

This glass-enclosed open space can also be divided into spaces a and b. They are available for use only after closing hours, and on days when the museum is closed.

# Information on Use of Facilities for Location Shoots

Some of our facilities can be used for photography and movies. The open spaced contemporary architecture, conference rooms, rooftop, and other areas may be used as filming locations. When using facilities for location shoots, there are separate terms and conditions of use and location shoot usage fees. There are restrictions on shooting times, as well as the need to assess the contents of the shoot, so please confirm the details on the National Museum of Emerging Science and Innovation's website, or make inquiries with the facility representative.

Floor plan

#### Multipurpose Room a

| Floor space      | Ceiling height | Banquet style |
|------------------|----------------|---------------|
| 64m <sup>*</sup> | Зm             | 66 seats      |

#### Multipurpose Room b

| Floor space      | Ceiling height | Banquet style |
|------------------|----------------|---------------|
| 64m <sup>*</sup> | 3m             | 66 seats      |

\* Basically available only after closing hours and days when Miraikan is closed.

List of Facility Usage Fees

Flow Proce

of edures List of Rental Facilities Outdoor layout / Floor plan List of Facility Usage Fees <u>o</u> Terms and Conditions

Map

Flow of Oth Procedures and

of Use

Other Facilities and Services

Access / Map of Odaib

1F

List of Rer Facilities

Ital

J

Outdoor layout / Floor plan

List of Facility Usage Fees

<u>o</u>f

nt

Terms and Conditions of Use

Flow of Procedures

Other Facilities and Services

Access / Map of Odaiba

\* An admission ticket is required to enter the exhibition areas (3rd and 5th floors) and dome theater(6th floor). \* The main entrance is open 10:00~17:00. Please use the staff

entrance outside the above times

odaiba

## List of Facility Usage Fees

Classification of usage fees Special rates: Initiatives related to science and technology targeted at the general public, and events with a strong character of public good and interests that aim to disseminate the results of research Regular rates: Events other than the abovementioned

Set-up and removal rates: Applicable when dates for prior preparation and dismantling are required separate from the event duration

Revised on October 1, 2020 (excluding consumption tax)

|       |                       |                                           | Classification -                          |                           |                           | or facility use<br>~22:00  |                                       |
|-------|-----------------------|-------------------------------------------|-------------------------------------------|---------------------------|---------------------------|----------------------------|---------------------------------------|
| Floor |                       | Facility                                  | of usage fees                             | Within three hours        | Within five hours         | Within eight<br>hours      | Charges for<br>every hour<br>exceeded |
|       |                       |                                           | Special rates                             | ¥42,000                   | ¥70,000                   | ¥98,000                    | ¥18,000                               |
|       | 1                     | Symbol Zone                               | Set-up and removal rates<br>Regular rates | ¥33,600<br>¥150,000       | ¥56,000<br>¥250,000       | ¥78,400<br>¥350,000        | ¥14,400<br>¥65,000                    |
|       |                       |                                           | Set-up and removal rates                  | ¥120,000                  | ¥200,000                  | ¥280,000                   | ¥52,000                               |
|       | 2                     | Geo-Cosmos                                | Special rates                             |                           | Per hour                  | ¥40,000                    |                                       |
|       | -                     |                                           | Regular rates                             |                           | Per hour                  | ¥120,000                   | 244 500                               |
|       |                       |                                           | Special rates                             | <b>¥3,000</b><br>¥2,400   | ¥5,000<br>¥4,000          | ¥7,000<br>¥5,600           | ¥1,500<br>¥1,200                      |
|       | 3                     | Symbol Zone Office                        | Regular rates                             | ¥9,000                    | ¥15,000                   | ¥21,000                    | ¥4,000                                |
|       |                       |                                           | Set-up and removal rates                  | ¥7,200                    | ¥12,000                   | ¥16,800                    | ¥3,200                                |
|       |                       |                                           | Special rates                             | ¥54,000<br>¥43,200        | <b>¥90,000</b><br>¥72,000 | ¥126,000<br>¥100,800       | <b>¥23,000</b><br>¥18,400             |
|       | 4                     | Special Exhibition Zone a                 | Regular rates                             | ¥165,000                  | ¥270,000                  | ¥378,000                   | ¥72,000                               |
|       |                       |                                           | Set-up and removal rates                  | ¥132,000                  | ¥216,000                  | ¥302,400                   | ¥57,600                               |
| 1F    |                       |                                           | Special rates                             | ¥60,000                   | ¥100,000                  | ¥140,000                   | ¥26,000                               |
|       | 5                     | Special Exhibition Zone b                 | Regular rates                             | ¥48,000<br>¥180.000       | ¥80,000<br>¥300,000       | ¥112,000<br>¥420,000       | ¥20,800<br>¥78,000                    |
|       |                       |                                           | Set-up and removal rates                  | ¥144,000                  | ¥240,000                  | ¥336,000                   | ¥62,400                               |
|       |                       |                                           | Special rates                             | ¥27,000                   | ¥45,000                   | ¥63,000                    | ¥12,000                               |
|       | 6                     | Communication Lobby                       | Set-up and removal rates<br>Regular rates | ¥21,600<br><b>¥90,000</b> | ¥36,000<br>¥150,000       | ¥50,400<br>¥210,000        | ¥9,600<br>¥39.000                     |
|       |                       |                                           | Set-up and removal rates                  | ¥72,000                   | ¥120,000                  | ¥168,000                   | ¥31,200                               |
|       |                       |                                           | Special rates                             | ¥7,000                    | ¥11,000                   | ¥15,000                    | ¥3,000                                |
|       | 7 Multipurpose Room a | Set-up and removal rates<br>Regular rates | ¥5,600<br><b>¥17,000</b>                  | ¥8,800<br>¥29,000         | ¥12,000<br>¥41,000        | ¥2,400<br>¥8,000           |                                       |
|       |                       |                                           | Set-up and removal rates                  | ¥13,600                   | <b>≠29,000</b><br>¥23,200 | <b>∓</b> 41,000<br>¥32,800 | <b>≠0,000</b><br>¥6,400               |
|       | 8 Multipurpose Room b | Special rates                             | ¥7,000                                    | ¥11,000                   | ¥15,000                   | ¥3,000                     |                                       |
|       |                       | Multipurpose Room b                       | Set-up and removal rates                  | ¥5,600                    | ¥8,800                    | ¥12,000                    | ¥2,400                                |
|       |                       |                                           | Regular rates<br>Set-up and removal rates | ¥17,000<br>¥13,600        | ¥29,000<br>¥23,200        | ¥41,000<br>¥32,800         | <b>¥8,000</b><br>¥6,400               |
|       |                       |                                           | Special rates                             | ¥42,000                   | ¥70,000                   | ¥98,000                    | ¥18,000                               |
|       | 9                     | Miraikan Hall                             | Set-up and removal rates                  | ¥33,600                   | ¥56,000                   | ¥78,400                    | ¥14,400                               |
|       |                       |                                           | Regular rates                             | ¥120,000<br>¥96,000       | ¥200,000<br>¥160,000      | ¥280,000<br>¥224,000       | ¥52,000<br>¥41,600                    |
|       |                       |                                           | Special rates                             | ¥21,000                   | ¥35,000                   | ¥49,000                    | ¥9,000                                |
|       | 10 Innovation Hall    | Innovation Hall                           | Set-up and removal rates                  | ¥16,800                   | ¥28,000                   | ¥39,200                    | ¥7,200                                |
|       | 10                    |                                           | Regular rates<br>Set-up and removal rates | ¥60,000                   | ¥100,000                  | ¥140,000                   | ¥26,000                               |
|       |                       |                                           | Special rates                             | ¥48,000<br>¥14,000        | ¥80,000<br>¥23,000        | ¥112,000<br>¥32,000        | ¥20,800<br>¥5,000                     |
|       | 11                    | 11 Conference Room Jupiter                | Set-up and removal rates                  | ¥11,200                   | ¥18,400                   | ¥25,600                    | ¥4,000                                |
|       |                       | Comerence moon ouplier                    | Regular rates                             | ¥42,000                   | ¥65,000                   | ¥91,000                    | ¥17,000                               |
|       |                       |                                           | Set-up and removal rates Special rates    | ¥33,600<br>¥11,000        | ¥52,000<br>¥18,000        | ¥72,800<br>¥25,000         | ¥13,600<br>¥4,000                     |
|       | 12                    | Conference Room Uranus                    | Set-up and removal rates                  | ¥8,800                    | ¥14,400                   | ¥20,000                    | ¥3,200                                |
|       | 12                    | Conference Room Oranus                    | Regular rates                             | ¥30,000                   | ¥50,000                   | ¥70,000                    | ¥13,000                               |
|       |                       |                                           | Set-up and removal rates Special rates    | ¥24,000<br>¥15,000        | ¥40,000<br>¥25,000        | ¥56,000<br>¥35,000         | ¥10,400<br><b>¥7,000</b>              |
| 7F    | 10                    | Conference Room Saturn                    | Set-up and removal rates                  | ¥12,000                   | ¥20,000                   | ¥28,000                    | ¥5,600                                |
| / F   | 13                    | Conference Room Saturn                    | Regular rates                             | ¥42,000                   | ¥70,000                   | ¥98,000                    | ¥18,000                               |
|       |                       |                                           | Set-up and removal rates                  | ¥33,600                   | ¥56,000                   | ¥78,400<br>¥21,000         | ¥14,400                               |
|       | - 4                   |                                           | Special rates<br>Set-up and removal rates | <b>¥9,000</b><br>¥7,200   | ¥15,000<br>¥12,000        | <b>¥</b> 16,800            | <b>¥5,000</b><br>¥4,000               |
|       | 14                    | Conference Room Neptune                   | Regular rates                             | ¥23,000                   | ¥38,000                   | ¥53,000                    | ¥10,000                               |
|       |                       |                                           | Set-up and removal rates                  | ¥18,400                   | ¥30,400                   | ¥42,400                    | ¥8,000                                |
|       |                       | 0                                         | Special rates<br>Set-up and removal rates | <b>¥6,000</b><br>¥4,800   | <b>¥9,000</b><br>¥7,200   | ¥13,000<br>¥10,400         | <b>¥3,000</b><br>¥2,400               |
|       | 15                    | Conference Room Mercury                   | Regular rates                             | ¥15,000                   | ¥25,000                   | ¥34,000                    | ¥7,000                                |
|       |                       |                                           | Set-up and removal rates                  | ¥12,000                   | ¥20,000                   | ¥27,200                    | ¥5,600                                |
|       |                       |                                           | Special rates<br>Set-up and removal rates | <b>¥6,000</b><br>¥4,800   | ¥10,000<br>¥8,000         | ¥14,000<br>¥11,200         | ¥4,000<br>¥3,200                      |
|       | 16                    | Conference Room Mars                      | Regular rates                             | ¥16,000                   | ¥27,000                   | ¥37,000                    | ¥7,000                                |
|       |                       |                                           | Set-up and removal rates                  | ¥12,800                   | ¥21,600                   | ¥29,600                    | ¥5,600                                |
|       |                       |                                           | Special rates<br>Set-up and removal rates | ¥8,000                    | ¥13,000<br>¥10,400        | ¥18,000<br>¥14,400         | ¥4,000<br>¥3,200                      |
|       | 17                    | Conference Room Venus                     | Regular rates                             | ¥6,400<br>¥21,000         | ¥10,400<br>¥35,000        | ¥14,400<br>¥49,000         | ¥10,000                               |
|       |                       |                                           | Set-up and removal rates                  | ¥16,800                   | ¥28,000                   | ¥39,200                    | ¥8,000                                |

|     | Facility |                       | Classification -                          | Basic time for facility use<br>8:00~22:00 |                         |                     |                                     |
|-----|----------|-----------------------|-------------------------------------------|-------------------------------------------|-------------------------|---------------------|-------------------------------------|
| oor |          |                       | of usage fees                             | Within three hours                        | Within five hours       | Within eight hours  | Charges fo<br>every hou<br>exceeded |
|     |          |                       | Special rates                             | ¥1,500                                    | ¥2,500                  | ¥3,500              | ¥500                                |
|     | 18       | Waiting Room Moon     | Set-up and removal rates<br>Regular rates | ¥1,200<br><b>¥4,000</b>                   | ¥2,000<br><b>¥7,500</b> | ¥2,800<br>¥10,500   | ¥400<br><b>¥1,500</b>               |
|     |          |                       | Set-up and removal rates                  | ¥3,200                                    | ¥6,000                  | ¥8,400              | ¥1,200                              |
|     |          |                       | Special rates                             | ¥1,500                                    | ¥2,500                  | ¥3,500              | ¥500                                |
|     | 19       | Waiting Room Phobos   | Set-up and removal rates                  | ¥1,200                                    | ¥2,000                  | ¥2,800              | ¥400                                |
|     |          |                       | Regular rates                             | ¥4,000                                    | ¥7,500                  | ¥10,500             | ¥1,500                              |
|     |          |                       | Set-up and removal rates Special rates    | ¥3,200<br>¥1,500                          | ¥6,000<br>¥2,500        | ¥8,400<br>¥3,500    | ¥1,200<br>¥500                      |
|     | ~~~      |                       | Set-up and removal rates                  | ¥1,200                                    | ¥2,000                  | ¥2,800              | ¥400                                |
|     | 20       | Waiting Room Deimos   | Regular rates                             | ¥4,000                                    | ¥7,500                  | ¥10,500             | ¥1,500                              |
|     |          |                       | Set-up and removal rates                  | ¥3,200                                    | ¥6,000                  | ¥8,400              | ¥1,200                              |
|     |          |                       | Special rates                             | ¥1,500                                    | ¥2,500                  | ¥3,500              | ¥500                                |
|     | 21       | Waiting Room Io       | Set-up and removal rates                  | ¥1,200                                    | ¥2,000                  | ¥2,800              | ¥400                                |
|     |          |                       | Regular rates<br>Set-up and removal rates | ¥4,000<br>¥3,200                          | ¥7,500<br>¥6,000        | ¥10,500<br>¥8,400   | <b>¥1,500</b><br>¥1,200             |
|     |          |                       | Special rates                             | ¥1,000                                    | ¥1,500                  | ¥2,000              | ¥300                                |
|     | 00       | Weiting Doom Furano   | Set-up and removal rates                  | ¥800                                      | ¥1,200                  | ¥1,600              | ¥240                                |
|     | 22       | Waiting Room Europa   | Regular rates                             | ¥2,500                                    | ¥4,000                  | ¥5,500              | ¥700                                |
|     |          |                       | Set-up and removal rates                  | ¥2,000                                    | ¥3,200                  | ¥4,400              | ¥560                                |
|     |          |                       | Special rates                             | ¥1,500                                    | ¥2,500                  | ¥3,500              | ¥500                                |
|     | 23       | Waiting Room Ganymede | Set-up and removal rates<br>Regular rates | ¥1,200<br><b>¥4,000</b>                   | ¥2,000<br><b>¥7.500</b> | ¥2,800<br>¥10,500   | ¥400<br><b>¥1,500</b>               |
|     |          |                       | Set-up and removal rates                  | <b>∓4,000</b><br>¥3,200                   | ¥6,000                  | ¥8,400              | ¥1,200                              |
|     |          |                       | Special rates                             | ¥1,500                                    | ¥2,500                  | ¥3,500              | ¥500                                |
|     | 24       | Waiting Room Titan    | Set-up and removal rates                  | ¥1,200                                    | ¥2,000                  | ¥2,800              | ¥400                                |
|     | 24       | waiting Room Litan    | Regular rates                             | ¥4,000                                    | ¥7,500                  | ¥10,500             | ¥1,500                              |
|     |          |                       | Set-up and removal rates                  | ¥3,200                                    | ¥6,000                  | ¥8,400              | ¥1,200                              |
|     |          |                       | Special rates<br>Set-up and removal rates | ¥1,500<br>¥1,200                          | ¥2,500<br>¥2,000        | ¥3,500<br>¥2,800    | ¥500<br>¥400                        |
|     | 25 Wa    | Waiting Room Triton   | Regular rates                             | ¥4,000                                    | ¥7,500                  | ¥10,500             | ¥1,500                              |
|     |          |                       | Set-up and removal rates                  | ¥3,200                                    | ¥6,000                  | ¥8,400              | ¥1,200                              |
|     |          |                       | Special rates                             | ¥9,000                                    | ¥15,000                 | ¥20,000             | ¥4,000                              |
|     | 26       | Lobby(1) *            | Set-up and removal rates                  | ¥7,200                                    | ¥12,000                 | ¥16,000             | ¥3,200                              |
|     |          |                       | Regular rates                             | ¥24,000                                   | ¥40,000                 | ¥56,000             | ¥11,000                             |
|     |          |                       | Set-up and removal rates Special rates    | ¥19,200<br>¥6,000                         | ¥32,000<br>¥10,000      | ¥44,800<br>¥14,000  | ¥8,800<br>¥3,000                    |
|     |          |                       | Special rates<br>Set-up and removal rates | ¥4,800                                    | +10,000<br>¥8,000       | ¥11,200             | ¥2,400                              |
|     | 27       | Lobby(2) *            | Regular rates                             | ¥21,000                                   | ¥35,000                 | ¥49,000             | ¥8,000                              |
|     |          |                       | Set-up and removal rates                  | ¥16,800                                   | ¥28,000                 | ¥39,200             | ¥6,400                              |
|     |          |                       | Special rates                             | ¥12,000                                   | ¥20,000                 | ¥28,000             | ¥5,000                              |
|     | 28       | Dome Theater Lobby    | Set-up and removal rates                  | ¥9,600                                    | ¥16,000                 | ¥22,400             | ¥4,000                              |
|     |          |                       | Regular rates Set-up and removal rates    | ¥45,000<br>¥36,000                        | ¥75,000<br>¥60,000      | ¥105,000<br>¥84,000 | ¥15,000<br>¥12,000                  |
|     |          |                       | Special rates                             | 100,000                                   | 100,000                 | 104,000             | 112,000                             |
|     |          |                       | (Full Space)                              | ¥28,000                                   | ¥47,000                 | ¥66,000             | ¥12,500                             |
|     |          |                       | Set-up and removal rates                  | ¥22,400                                   | ¥37,600                 | ¥52,800             | ¥10,000                             |
|     |          |                       | (Half Space)                              | ¥17,000                                   | ¥28,000                 | ¥39,000             | ¥7,500                              |
|     | 29       | Viewing Lounge        | Set-up and removal rates                  | ¥13,600                                   | ¥22,400                 | ¥31,200             | ¥6,000                              |
|     |          |                       | Regular rates                             |                                           |                         |                     |                                     |
|     |          |                       | (Full Space)                              | ¥45,000                                   | ¥75,000                 | ¥105,000            | ¥20,000                             |
|     |          |                       | Set-up and removal rates                  | ¥36,000                                   | ¥60,000                 | ¥84,000             | ¥16,000                             |
|     |          |                       | (Half Space)                              | ¥27,000                                   | ¥45,000                 | ¥63,000             | ¥12,000                             |
|     |          |                       | Set-up and removal rates Special rates    | ¥21,600<br>¥39,000                        | ¥36,000<br>¥65,000      | ¥50,400<br>¥91,000  | ¥9,600<br>¥17,000                   |
|     |          |                       | Special rates                             | ¥39,000<br>¥31,200                        | <b>¥</b> 52,000         | ¥91,000<br>¥72,800  | <b>¥17,000</b><br>¥13,600           |
|     | 30       | Studio                | Regular rates                             | ¥69,000                                   | ¥115,000                | ¥161,000            | ¥30,000                             |
|     |          |                       | Set-up and removal rates                  | ¥55,200                                   | ¥92,000                 | ¥128,800            | ¥24,000                             |

\* Lobby (1) can be used exclusively only when Conference Rooms Mercury, Mars, and Venus are rented at the same time. \* Part of the space in Lobby (2) can be used exclusively only when Conference Rooms Jupiter, Saturn and Uranus are rented at the same time.

#### Discounts

| Classification |                                                                                                                                                                                                    | Discount rate |                                                             |
|----------------|----------------------------------------------------------------------------------------------------------------------------------------------------------------------------------------------------|---------------|-------------------------------------------------------------|
| 1              | Frequent users                                                                                                                                                                                     | 10%           | Repeated use of facilities wi                               |
| (2)            | Academic<br>organization etc.                                                                                                                                                                      | 30%           | When used by partner acar<br>office, independent adminis    |
| 3              | International<br>conferences                                                                                                                                                                       | 30%           | For international conference<br>more than 50 participants a |
| 4              | School                                                                                                                                                                                             | 50%           | When used for school event                                  |
| Remarks        | -The maximum discount offered is 50% for the combination of cases<br>-Discounts are only available for facility usage fees.<br>-Setup and removal rates are not applicable when they take place or |               |                                                             |

#### Summary

within 18 months

ademic organizations of the Science Council of Japan, government strative corporations, and local public organizations

ces organized by organizations other than private corporations, with and participation by more than three countries including Japan

nts or classes

s (1) to (4) above.

the same day as the day of the event.

List of Rental Facilities **Rental Facilities** Outdoor layout / List of Facility Floor plan Usage Fees List of equipment Conditions of Use Flow of Procedures Other Facilities and Services Access Map of

Floor Map

s / f Odaiba

## **Cleaning, Layout Changes and Operator Fees**

|       |    |                           |                    | Revised on A                            | April 1, 2020 (excluding consumption tax   |
|-------|----|---------------------------|--------------------|-----------------------------------------|--------------------------------------------|
|       |    |                           |                    | Layout cha                              | anges fees                                 |
| Floor |    | Facility                  | Cleaning fees      | Set-up till return to<br>original state | Set-up or return to<br>original state only |
|       | 1  | Symbol Zone               | ¥9,500             | ¥39,000                                 | ¥19,500                                    |
|       | 2  | Geo-Cosmos                | _                  | _                                       | _                                          |
|       | 3  | Symbol Zone Office        | ¥1,500             | _                                       | _                                          |
| 1F    | 4  | Special Exhibition Zone a | ¥13,000            | ¥39,000                                 | ¥19,500                                    |
| 11    | 5  | Special Exhibition Zone b | ±13,000            | +39,000                                 | ÷19,500                                    |
|       | 6  | Communication Lobby       | ¥4,000             | ¥18,000                                 | ¥9,000                                     |
|       | 7  | Multipurpose Room a       | ¥2,500             | ¥9,000                                  | ¥4,500                                     |
|       | 8  | Multipurpose Room b       | +2,300             | +9,000                                  | +4,500                                     |
|       | 9  | Miraikan Hall             | ¥8,000             | ¥2,500                                  | ¥1,500                                     |
| -     | 10 | Innovation Hall           |                    | ¥22,000                                 |                                            |
|       | 11 | Conference Room Jupiter   | ¥4,500             |                                         |                                            |
|       | 12 | Conference Room Uranus    | +4,500             |                                         | ¥11,000                                    |
|       | 13 | Conference Room Saturn    |                    |                                         |                                            |
|       | 14 | Conference Room Neptune   |                    |                                         |                                            |
|       | 15 | Conference Room Mercury   | ¥2,000             | ¥9,000                                  |                                            |
|       | 16 | Conference Room Mars      | <del>1</del> 2,000 |                                         | ¥4,500                                     |
|       | 17 | Conference Room Venus     |                    |                                         |                                            |
|       | 18 | Waiting Room Moon         | ¥300               |                                         |                                            |
| 7F    | 19 | Waiting Room Phobos       |                    | ¥2,500                                  |                                            |
|       | 20 | Waiting Room Deimos       |                    |                                         |                                            |
|       | 21 | Waiting Room Io           | ¥400               |                                         | ¥1,500                                     |
|       | 22 | Waiting Room Europa       |                    |                                         | +1,300                                     |
|       | 23 | Waiting Room Ganymede     |                    |                                         |                                            |
|       | 24 | Waiting Room Titan        | ¥500               |                                         |                                            |
|       | 25 | Waiting Room Triton       | +300               |                                         |                                            |
|       | 26 | Lobby (1)                 |                    |                                         |                                            |
|       | 27 | Lobby (2)                 | ¥2,000             | ¥13,000                                 | ¥6,500                                     |
|       | 28 | Dome Theater Lobby        |                    |                                         |                                            |
|       | 29 | Viewing Lounge            | ¥8,000             | ¥39,000                                 | ¥19,500                                    |
|       | 30 | Studio                    | ¥2,500             | ¥22,000                                 | ¥11,000                                    |

¥1,000