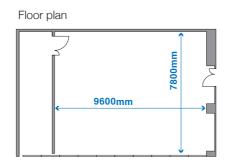

# **Conference Room** Mars

1÷6.

9600m

5 5 5 5 5 5 5 6 6 6 6

Floor plan

Basic layout plan

Large ##

A bright space designed in white base tones.

| cifications      |                                                   |                                                |                 |                 |
|------------------|---------------------------------------------------|------------------------------------------------|-----------------|-----------------|
| Floor space      | Ceiling height                                    | Theatre-style                                  | Classroom style | Island style    |
| 60m <sup>6</sup> | Зm                                                | 36 seats                                       | 36 seats        | 36 seats        |
| Projector        | Projection on wall                                | Wireless microphones                           | Audio equipment | Roll-up curtain |
| 0                | (projection size) 120 inches<br>aspect ratio 16:9 | 2 handheld microphones and<br>1 pin microphone | 0               | 0               |

Floor plan

Basic layout plan

| 1)<br>1)<br>1) | D | 9)<br>9)<br>9) | D | 9)<br>9)<br>9) | 7)<br>7)<br>7) |  |
|----------------|---|----------------|---|----------------|----------------|--|
| (7<br>(7<br>(7 | D | T)             |   | 1)<br>1)<br>1) | 1)<br>1)<br>1) |  |