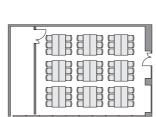

# **Conference Room**

| Specifications |  |
|----------------|--|
|                |  |

| Floor space       | Ceiling height                                         | Hollow square and theatre style                 | Classroom style | Theatre-style   |
|-------------------|--------------------------------------------------------|-------------------------------------------------|-----------------|-----------------|
| 195m <sup>*</sup> | 3m                                                     | 114 seats                                       | 108 seats       | 120 seats       |
| Projector         | 3-Sided Projection on wall                             | Wireless microphones                            | Audio equipment | Roll-up curtain |
| 3                 | (each projection size) 120 inches<br>aspect ratio 16:9 | 6 handheld microphones and<br>3 pin microphones | 0               | 0               |

\* The projection wall can be changed in the Venus room.