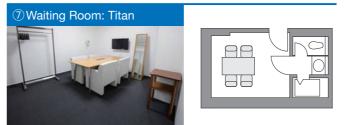

Floor space

14m<sup>\*</sup>

Bathroom 1

Capacity

4 people

88 88

Fle

Access / Map of Odaiba

#### 8 Waiting Room: Triton

| oor space        | Capacity | Monitor           | Hanger rack | Full-length mirror |
|------------------|----------|-------------------|-------------|--------------------|
| 14m <sup>*</sup> | 4 people | 1 set (32 inches) | 0           | 0                  |
| Bathroom         |          |                   |             |                    |
| 1                |          |                   |             |                    |