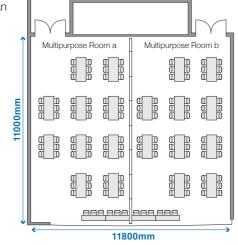

# Multipurpose Room a.b

This glass-enclosed open space can also be divided into spaces a and b. They are available for use only after closing hours, and on days when the museum is closed.

#### Multipurpose Room a

| Floor space      | Ceiling height | Banquet style |
|------------------|----------------|---------------|
| 64m <sup>*</sup> | Зm             | 66 seats      |

#### Multipurpose Room b

| Floor space      | Ceiling height | Banquet style |
|------------------|----------------|---------------|
| 64m <sup>*</sup> | 3m             | 66 seats      |

\* Basically available only after closing hours and days when Miraikan is closed.