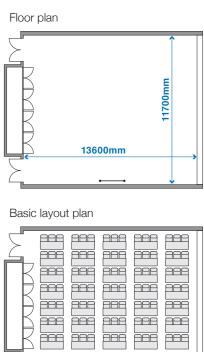

# **Conference Room** Saturn

This bright and open space faces the central courtyard. It can be used in various ways, including seminars, conferences, and presentations.

Basic layout (Classroom style)

# Layout Examples Theater-style

| Specifications |                |                 |
|----------------|----------------|-----------------|
| Floor space    | Ceiling height | Classroom style |
| -              | -              |                 |

| Floor space                    | Ceiling height       | Classroom style | Theatre-style     | Island style    | Projector |
|--------------------------------|----------------------|-----------------|-------------------|-----------------|-----------|
| 160m <sup>*</sup>              | 3m                   | 105 seats       | 180 seats         | 96 seats        | 0         |
| Screen<br>(projection size)    | Wireless microphones | Audio equipment | Black-out curtain | Roll-up curtain |           |
| 120 inches<br>aspect ratio 4:3 | 4                    | 0               | 0                 | 0               |           |