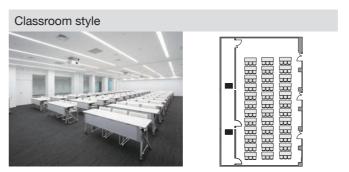

# **Conference Room**

| Specifications |  |
|----------------|--|
|                |  |

| Floor space       | Ceiling height                                         | Hollow square and theatre style                 | Classroom style | Theatre-style   |
|-------------------|--------------------------------------------------------|-------------------------------------------------|-----------------|-----------------|
| 195m <sup>*</sup> | 3m                                                     | 114 seats                                       | 108 seats       | 120 seats       |
| Projector         | 3-Sided Projection on wall                             | Wireless microphones                            | Audio equipment | Roll-up curtain |
| 3                 | (each projection size) 120 inches<br>aspect ratio 16:9 | 6 handheld microphones and<br>3 pin microphones | 0               | 0               |

\* The projection wall can be changed in the Venus room.