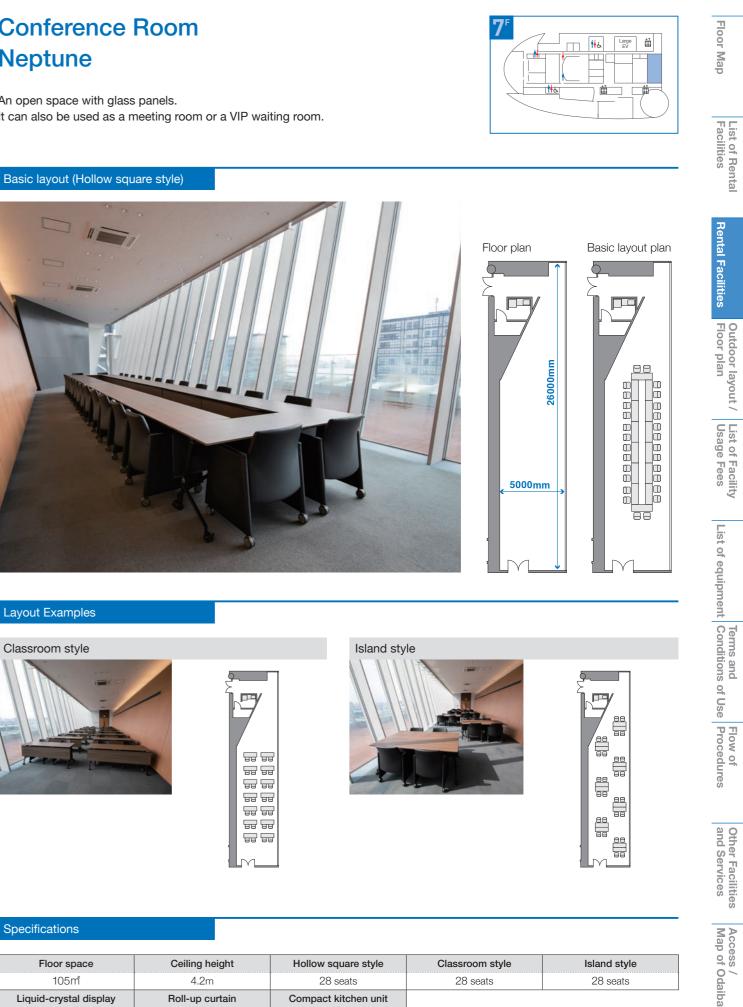

Floor plan

10600m

It can also be used as a meeting room or a VIP waiting room.

| Specifications         |                 |       |
|------------------------|-----------------|-------|
| Floor space            | Ceiling height  | Hollo |
| 105m <sup>*</sup>      | 4.2m            |       |
| Liquid-crystal display | Roll-up curtain | Comp  |

 $\bigcirc$ 

1 set (70 inches)

#### Theater-style (tiered seating)

Tiered seating Pattern 1) 4 rows  $\times$  9 seats = 36 seats. Pattern 2) 7 rows  $\times$  9 seats = 63 seats.

## Specifications

| Floor space                    | Ceiling height       | Theater-style   | Theater-style<br>(tiered seating) | Projector  |
|--------------------------------|----------------------|-----------------|-----------------------------------|------------|
| 195m <sup>*</sup>              | 8m                   | 180 seats       | 36 to 103 seats                   | 0          |
| Screen (projection size)       | Wireless microphones | Audio equipment | Lighting equipment                | Fly system |
| 260 inches<br>aspect ratio 4:3 | 4                    | 0               | 0                                 | 1 Batten   |