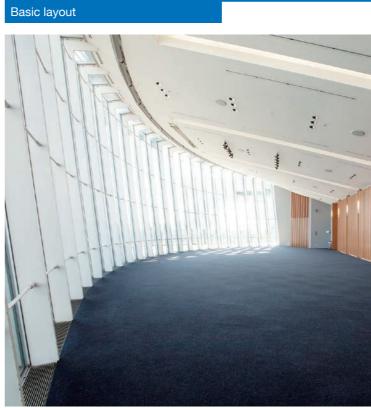

# **Conference Room Uranus**

This bright and open space faces the central courtyard. It can be used in various ways, including seminars, conferences, and presentations.

#### Basic layout (Classroom style)

List of Rental Facilities

Layout Examples

Theater-style

Specifications

| Floor space            | Ceiling height       | Classroom style | Theatre-style     | Island style    |
|------------------------|----------------------|-----------------|-------------------|-----------------|
| 110m <sup>*</sup>      | Зm                   | 63 seats        | 120 seats         | 72 seats        |
| Liquid-crystal display | Wireless microphones | Audio equipment | Black-out curtain | Roll-up curtain |
| 1 set (75 inches)      | 2                    | 0               | 0                 | 0               |