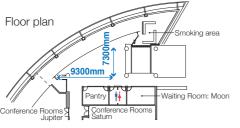

| Conference I<br>Jupiter<br>An open space with glass<br>It can also be used as a ver | panels.                                      | ions, poster sessions, ar                             | nd parties.                                            |                                             | List of Rental<br>Floor Map<br>Facilities                                                                                             |
|-------------------------------------------------------------------------------------|----------------------------------------------|-------------------------------------------------------|--------------------------------------------------------|---------------------------------------------|---------------------------------------------------------------------------------------------------------------------------------------|
|                                                                                     |                                              |                                                       | Floc                                                   | nr plan                                     | Outdoor layout /         List of Facility           Rental Facilities         Floor plan         Usage Fees         List of equipment |
| Layout Examples<br>Classroom style                                                  |                                              | Banquet                                               | rounds                                                 |                                             | Terms and Flow of Other Facilities Conditions of Use Procedures and Services                                                          |
| Floor space         180md         Wireless microphones         2                    | Ceiling height<br>5m~6.5m<br>Audio equipment | Classroom style<br>84 seats<br>Fly system<br>1 Batten | Banquet rounds<br>10 tables, 80 people<br>Roll curtain | Liquid-crystal display<br>1 set (75 inches) | Access /<br>Map of Odaiba                                                                                                             |
|                                                                                     |                                              |                                                       |                                                        |                                             |                                                                                                                                       |

# Lobby (2)

Floor space

92m<sup>\*</sup>

Dome Theate

AED (automated external defibrillator)

Ο

\* Part of the lobby (2) can be used exclusively for a fee when Conference Rooms Jupiter, Saturn and Uranus are rented at the same time. (See"List of Facility Usage Fees", P24)