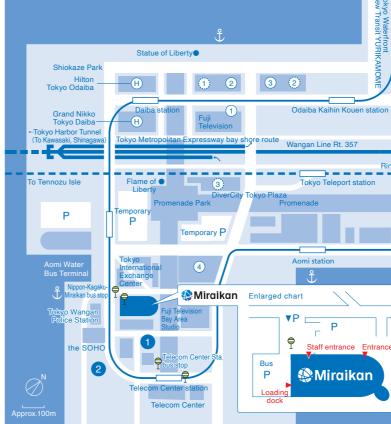

nt

Terms and Conditions of Use

Flow of Procedures

Other Facilities and Services

Access / Map of Odaiba

\* An admission ticket is required to enter the exhibition areas (3rd and 5th floors) and dome theater(6th floor). \* The main entrance is open 10:00~17:00. Please use the staff

entrance outside the above times

odaiba