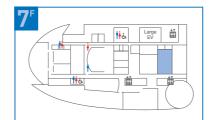

Floor plan

10600m

It can also be used as a meeting room or a VIP waiting room.

| Specifications         |                 |       |
|------------------------|-----------------|-------|
| Floor space            | Ceiling height  | Hollo |
| 105m <sup>*</sup>      | 4.2m            |       |
| Liquid-crystal display | Roll-up curtain | Comp  |