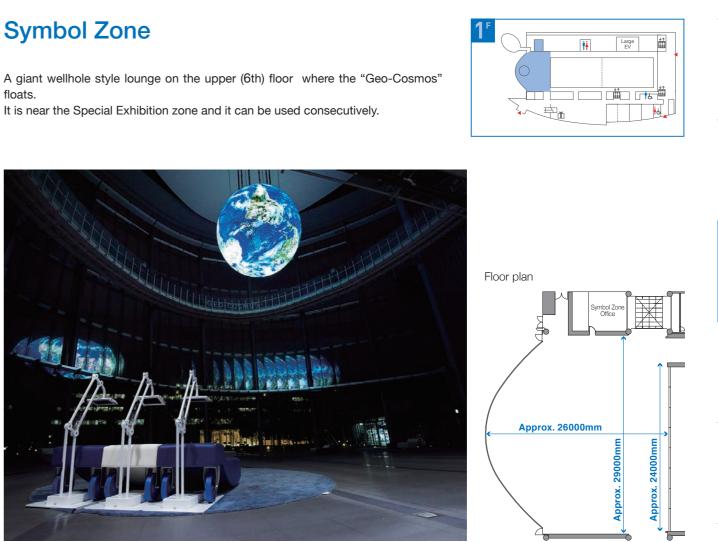

#### Miraikan as a unique venue

With a Symbol Zone that features the world's first spherical display "Geo-Cosmos" floating overhead, the Miraikan Hall equipped with simultaneous interpretation facilities, and a pillar-free exhibition zone spanning about 1,500 m in area, Miraikan offers facilities that can be used for a wide range of MICE functions, including international conferences, presentations, and parties.

# Symbol Zone

| Specifications    |                    |              |
|-------------------|--------------------|--------------|
| Floor space       | Ceiling height     | Buffet-style |
| 600m <sup>*</sup> | Maximum height 24m | 500 people   |

# Symbol Exhibit Geo-Cosmos

Geo-Cosmos is a symbol exhibit of the National Museum of **Emerging Science and Innovation** that realistically projects a view of Earth shining in space in a high intensity and high resolution. It uses 10,362 LED panels. It is an Earth display around which flow images of clouds that are captured daily by satellites.

\* The Symbol Zone is to be used in conjunction with Geo-Cosmos also. Additionally, if making use of the dramatic impact of Geo-Cosmos, an operator's fee is required. (See"List of Facility Usage Fees", P24 and "Cleaning, Layout Changes and Operator Fees", P25).

#### Usage note

There are separate assessment items for using the Symbol Zone and Geo-Cosmos in addition to the normal usage assessment standards. Please submit an event outline document including the content and scale of the event, your company profile and the layout plan for the space. We will review the event outline document and grant approval based on it. This space is often used for events and the days available are limited. Ask our staff for detailed information.

Banquet style 300 seats

|                  |           | Floor Plan /<br>Basic layout plan |
|------------------|-----------|-----------------------------------|
|                  |           | 55000mm                           |
| Floor Space      | Capacity  | Safes for Valuables               |
| 31m <sup>2</sup> | 17 people | 0                                 |
|                  |           |                                   |