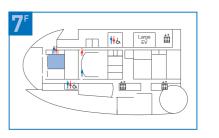

# **Conference Room** Saturn

This bright and open space faces the central courtyard. It can be used in various ways, including seminars, conferences, and presentations.

Basic layout (Classroom style)

# Layout Examples Theater-style

| Specifications |                |                 |
|----------------|----------------|-----------------|
| Floor space    | Ceiling height | Classroom style |
| -              | -              |                 |

| Floor space                    | Ceiling height       | Classroom style | Theatre-style     | Island style    | Projector |
|--------------------------------|----------------------|-----------------|-------------------|-----------------|-----------|
| 160m <sup>*</sup>              | 3m                   | 105 seats       | 180 seats         | 96 seats        | 0         |
| Screen<br>(projection size)    | Wireless microphones | Audio equipment | Black-out curtain | Roll-up curtain |           |
| 120 inches<br>aspect ratio 4:3 | 4                    | 0               | 0                 | 0               |           |