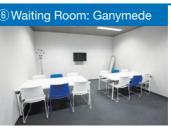

| oor space        | Capacity  | Monitor           | Coat hanger | Full-length mirror |
|------------------|-----------|-------------------|-------------|--------------------|
| 22m <sup>®</sup> | 12 people | 1 set (32 inches) | 0           | 0                  |