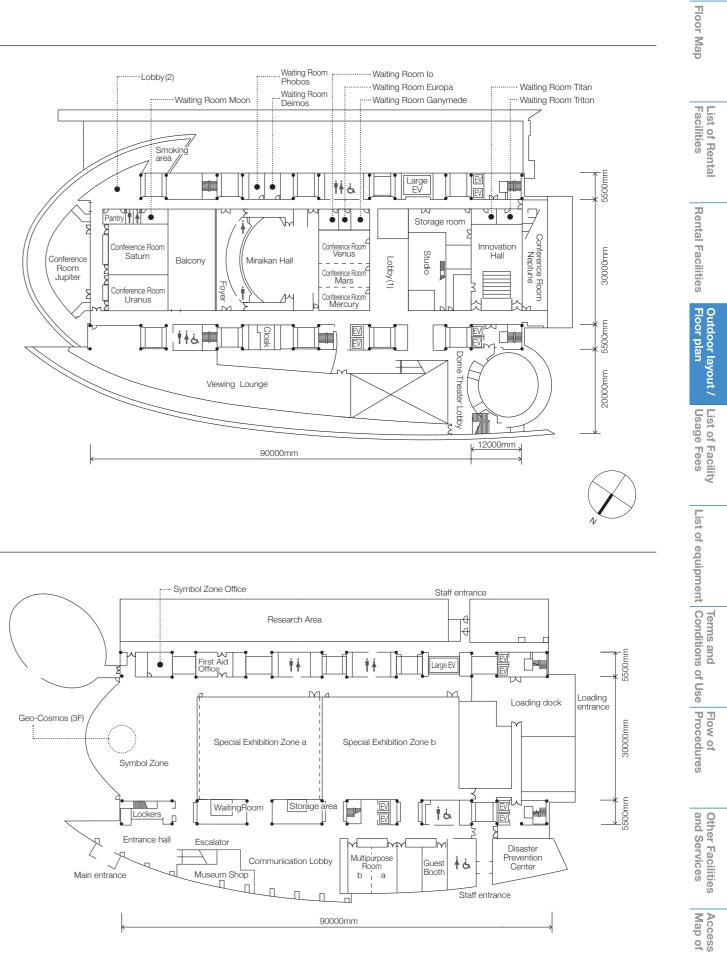

# **Facility Overview**

On the 7th floor of Miraikan, there are rental facilities such as the "Miraikan Hall", "Innovation Hall" and the "Conference Rooms." The facilities are mainly used for conferences, seminars and social gatherings.

# **Miraikan Hall**

This multipurpose hall comes in a stepped audience format, equipped with simultaneous interpretation.

It can be used for various purposes, including international conferences and symposiums, various presentations, and film screenings.

# Lobby(1)

\* The lobby (1) can be used exclusively for a fee when the Mercury, Mars and Venus conference rooms are rented simultaneously.(See"List of Facility Usage Fees", P24)

Floor

Map

List of Rental Facilities

# **Viewing Lounge**

Outdoor layout / Floor plan

List of Facility Usage Fees

List of

lipment

Terms and Conditions of Use

Flow of Procedures

Other Facilities and Services

# **Dome Theater Lobby**

Large EV

ش ا

μ

\* Since the lobby is located near the exit of the Dome Theater, please secure space for the flow of customers after screenings. \* The viewing lounge is used as a general rest area if not rented. \* Basically available only after closing hours and days when Miraikan is closed.

# Lobby (2)

Floor space

92m<sup>\*</sup>

Dome Theate

AED (automated external defibrillator)

Ο

\* Part of the lobby (2) can be used exclusively for a fee when Conference Rooms Jupiter, Saturn and Uranus are rented at the same time. (See"List of Facility Usage Fees", P24)

# Waiting Rooms

In addition to Halls and Conference Rooms, we also prepare various types of waiting rooms. These can be used as VIP waiting room, event organizer's operation office, and so on.

Capacity Monitor Hanger rack Floor space 22m<sup>\*</sup> 12 people 1 set (32 inches)  $\bigcirc$ 

#### Miraikan as a unique venue

With a Symbol Zone that features the world's first spherical display "Geo-Cosmos" floating overhead, the Miraikan Hall equipped with simultaneous interpretation facilities, and a pillar-free exhibition zone spanning about 1,500 m in area, Miraikan offers facilities that can be used for a wide range of MICE functions, including international conferences, presentations, and parties.

# Special Exhibition Zone a·b

These spaces can be used as venue for large-scale events, special exhibitions, or parties. Special Exhibition Zone a and b can be combined into one large space. Special Exhibition Zone b is permanently equipped with a lifting type screen that is approximately 900-inch, so that it can be used for screenings and other visual aids.

# **Communication Lobby**

A wide open space equipped with 278inch LED display is available for any types of the events.

# Multipurpose Room a.b

This glass-enclosed open space can also be divided into spaces a and b. They are available for use only after closing hours, and on days when the museum is closed.