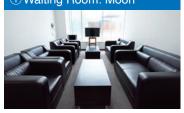

### ① Waiting Room: Moon

| Floor space | Capacity | Monitor           | Hanger rack | Full-length mirror |
|-------------|----------|-------------------|-------------|--------------------|
| 19mi        | 8 people | 1 set (32 inches) | 0           | 0                  |