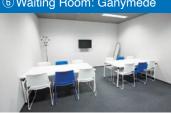

## 6 Waiting Room: Ganymede

| Floor spa        | ace Capacity | Monitor           | Coat hanger | Full-length mirror |
|------------------|--------------|-------------------|-------------|--------------------|
| 22m <sup>*</sup> | 12 people    | 1 set (32 inches) | 0           | 0                  |