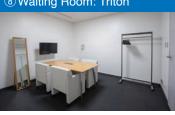

## **® Waiting Room: Triton**

| Floor space      | Capacity | Monitor           | Hanger rack | Full-length mirror |
|------------------|----------|-------------------|-------------|--------------------|
| 14m <sup>†</sup> | 4 people | 1 set (32 inches) | 0           | 0                  |
| Bathroom         |          |                   |             |                    |
| 1                |          |                   |             |                    |