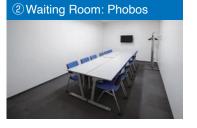

| Floor space      | Capacity  | Monitor           | Hanger rack | Full-length mirror |
|------------------|-----------|-------------------|-------------|--------------------|
| 21m <sup>†</sup> | 12 people | 1 set (32 inches) | 0           | 0                  |