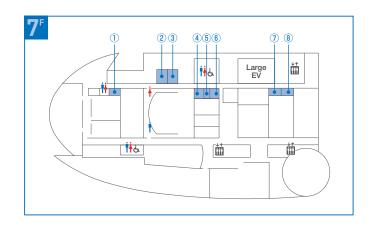

# **Waiting Rooms**

In addition to Halls and Conference Rooms, we also prepare various types of waiting rooms. These can be used as VIP waiting room, event organizer's operation office, and so on.