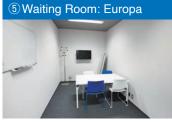

| Floor space      | Capacity | Monitor           | Coat hanger | Full-length mirror |
|------------------|----------|-------------------|-------------|--------------------|
| 12m <sup>†</sup> | 4 people | 1 set (32 inches) | 0           | 0                  |