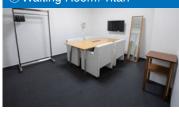

### 7 Waiting Room: Titan

| Floor space      | Capacity | Monitor           | Hanger rack | Full-length mirror |
|------------------|----------|-------------------|-------------|--------------------|
| 14m <sup>8</sup> | 4 people | 1 set (32 inches) | 0           | 0                  |
| Bathroom         |          |                   |             |                    |
| 1                |          |                   |             |                    |