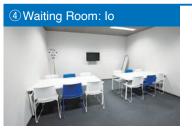

| Floor space      | Capacity  | Monitor           | Hanger rack | Full-length mirror |
|------------------|-----------|-------------------|-------------|--------------------|
| 21m <sup>†</sup> | 12 people | 1 set (32 inches) | 0           | 0                  |