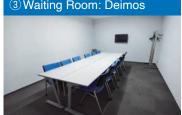

# 3 Waiting Room: Deimos

| Floor space      | Capacity  | Monitor           | Hanger rack | Full-length mirror |
|------------------|-----------|-------------------|-------------|--------------------|
| 22m <sup>*</sup> | 12 people | 1 set (32 inches) | 0           | 0                  |