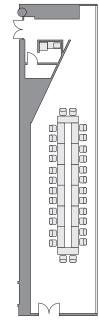

# Conference Room Neptune

An open space with glass panels.

It can also be used as a meeting room or a VIP waiting room.

Main Uses

Workshops, internal meetings and training, courses and seminars

# this Large this large

### Basic layout (Hollow square style)







Basic layout plan

## Layout Examples

# Classroom style









### **Specifications**

|   | Floor space            | Ceiling height  | Hollow square style | Classroom style | Island style |
|---|------------------------|-----------------|---------------------|-----------------|--------------|
| [ | 105m <sup>t</sup>      | 4.2m            | 28 seats            | 28 seats        | 28 seats     |
|   | Liquid-crystal display | Roll-up curtain |                     |                 |              |
| - | 1 set (70 inches)      | 0               |                     |                 |              |

<sup>\*</sup> When using a microphone, please use the portable amplifier available for rent.

<sup>\*</sup> Lighting is color changeable