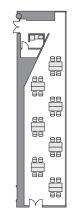

# Conference Room Neptune

An open space with glass panels.

It can also be used as a meeting room or a VIP waiting room.

Main Uses

Workshops, internal meetings and training, courses and seminars

# this Large this large

### Basic layout (Hollow square style)







Basic layout plan

## Layout Examples

# Classroom style









### **Specifications**

|   | Floor space            | Ceiling height  | Hollow square style | Classroom style | Island style |
|---|------------------------|-----------------|---------------------|-----------------|--------------|
| [ | 105m <sup>t</sup>      | 4.2m            | 28 seats            | 28 seats        | 28 seats     |
|   | Liquid-crystal display | Roll-up curtain |                     |                 |              |
| - | 1 set (70 inches)      | 0               |                     |                 |              |

<sup>\*</sup> When using a microphone, please use the portable amplifier available for rent.

<sup>\*</sup> Lighting is color changeable