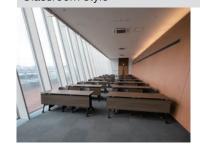

# Conference Room Neptune

An open space with glass panels.

It can also be used as a meeting room or a VIP waiting room.

Main Uses

Workshops, internal meetings and training, courses and seminars

# this Large this large

### Basic layout (Hollow square style)







Basic layout plan

## Layout Examples

# Classroom style









### **Specifications**

|   | Floor space            | Ceiling height  | Hollow square style | Classroom style | Island style |
|---|------------------------|-----------------|---------------------|-----------------|--------------|
| [ | 105m <sup>t</sup>      | 4.2m            | 28 seats            | 28 seats        | 28 seats     |
|   | Liquid-crystal display | Roll-up curtain |                     |                 |              |
| - | 1 set (70 inches)      | 0               |                     |                 |              |

<sup>\*</sup> When using a microphone, please use the portable amplifier available for rent.

<sup>\*</sup> Lighting is color changeable