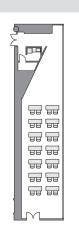

# Conference Room Neptune

An open space with glass panels.

It can also be used as a meeting room or a VIP waiting room.

Main Uses

Workshops, internal meetings and training, courses and seminars

# this Large this large

### Basic layout (Hollow square style)







Basic layout plan

## Layout Examples

# Classroom style









### **Specifications**

|   | Floor space            | Ceiling height  | Hollow square style | Classroom style | Island style |
|---|------------------------|-----------------|---------------------|-----------------|--------------|
| [ | 105m <sup>t</sup>      | 4.2m            | 28 seats            | 28 seats        | 28 seats     |
|   | Liquid-crystal display | Roll-up curtain |                     |                 |              |
| - | 1 set (70 inches)      | 0               |                     |                 |              |

<sup>\*</sup> When using a microphone, please use the portable amplifier available for rent.

<sup>\*</sup> Lighting is color changeable