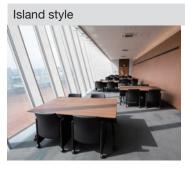

### **Specifications**

|   | Floor space            | Ceiling height  | Hollow square style | Classroom style | Island style |
|---|------------------------|-----------------|---------------------|-----------------|--------------|
| [ | 105m <sup>t</sup>      | 4.2m            | 28 seats            | 28 seats        | 28 seats     |
|   | Liquid-crystal display | Roll-up curtain |                     |                 |              |
| - | 1 set (70 inches)      | 0               |                     |                 |              |