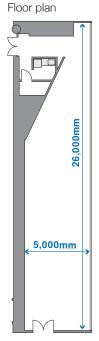

# Conference Room Neptune

An open space with glass panels.

It can also be used as a meeting room or a VIP waiting room.

Main Uses

Workshops, internal meetings and training, courses and seminars

# this Large this large

### Basic layout (Hollow square style)







Basic layout plan

## Layout Examples

# Classroom style









### **Specifications**

|   | Floor space            | Ceiling height  | Hollow square style | Classroom style | Island style |
|---|------------------------|-----------------|---------------------|-----------------|--------------|
| [ | 105m <sup>t</sup>      | 4.2m            | 28 seats            | 28 seats        | 28 seats     |
|   | Liquid-crystal display | Roll-up curtain |                     |                 |              |
| - | 1 set (70 inches)      | 0               |                     |                 |              |

<sup>\*</sup> When using a microphone, please use the portable amplifier available for rent.

<sup>\*</sup> Lighting is color changeable