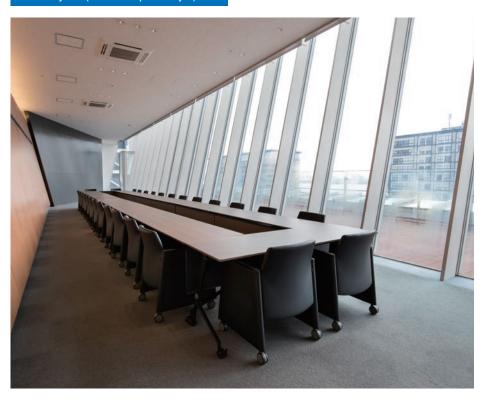

# Conference Room Neptune

An open space with glass panels.

It can also be used as a meeting room or a VIP waiting room.

Main Uses

Workshops, internal meetings and training, courses and seminars