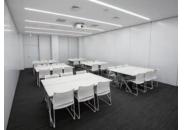

# Conference Room Mars

A bright space designed in white base tones.

Main Uses

Exhibitions, workshops, internal meetings and training, courses and seminars



# Basic layout (Theater-style)



Floor plan



Basic layout plan



# Layout Examples

### Classroom style





## Island style





#### Specifications

| Floor space      | Ceiling height                                    | Theatre-style        | Classroom style | Island style    |
|------------------|---------------------------------------------------|----------------------|-----------------|-----------------|
| 60m <sup>†</sup> | 3m                                                | 36 seats             | 36 seats        | 36 seats        |
| Projector        | Projection on wall                                | Wireless microphones | Audio equipment | Roll-up curtain |
| 0                | (projection size) 120 inches<br>aspect ratio 16:9 | 2                    | 0               | 0               |

# **Conference Room** Mercury, Mars, Venus

Movable partition walls in conference rooms Mercury, Mars, and Venus c