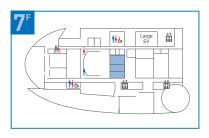

# Conference Room Mars

A bright space designed in white base tones.

Main Uses

Exhibitions, workshops, internal meetings and training, courses and seminars

# Basic layout (Theater-style)

Floor plan

Basic layout plan