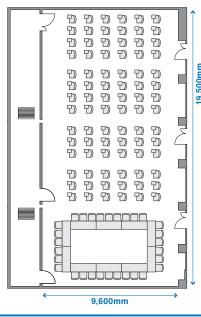

#### Basic layouts (Hollow square and theater style)

Floor plan / Basic layout plan

#### Classroom style