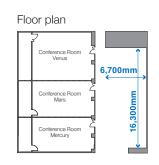

# **Conference Room** Mercury, Mars, Venus

Movable partition walls in conference rooms Mercury, Mars, and Venus can be put away, enabling the rooms to be used as a single large conference room of 195 m2.

#### Basic layouts (Hollow square and theater style)

Floor plan / Basic layout plan