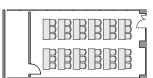

# Conference Room Mars

A bright space designed in white base tones.

Main Uses

Exhibitions, workshops, internal meetings and training, courses and seminars



# Basic layout (Theater-style)



Floor plan



Basic layout plan



# Layout Examples

### Classroom style





## Island style





#### Specifications

| Floor space      | Ceiling height                                    | Theatre-style        | Classroom style | Island style    |
|------------------|---------------------------------------------------|----------------------|-----------------|-----------------|
| 60m <sup>†</sup> | 3m                                                | 36 seats             | 36 seats        | 36 seats        |
| Projector        | Projection on wall                                | Wireless microphones | Audio equipment | Roll-up curtain |
| 0                | (projection size) 120 inches<br>aspect ratio 16:9 | 2                    | 0               | 0               |

# **Conference Room** Mercury, Mars, Venus

Movable partition walls in conference rooms Mercury