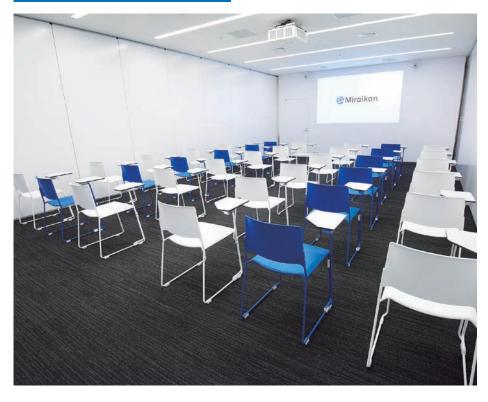

# Conference Room Mars

A bright space designed in white base tones.

Main Uses

Exhibitions, workshops, internal meetings and training, courses and seminars

#### Theatre-style