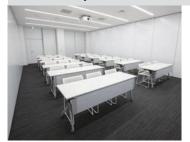

# Conference Room Mars

A bright space designed in white base tones.

Main Uses

Exhibitions, workshops, internal meetings and training, courses and seminars



# Basic layout (Theater-style)



Floor plan



Basic layout plan



# Layout Examples

### Classroom style





## Island style





#### Specifications

| Floor space      | Ceiling height                                    | Theatre-style        | Classroom style | Island style    |
|------------------|---------------------------------------------------|----------------------|-----------------|-----------------|
| 60m <sup>†</sup> | 3m                                                | 36 seats             | 36 seats        | 36 seats        |
| Projector        | Projection on wall                                | Wireless microphones | Audio equipment | Roll-up curtain |
| 0                | (projection size) 120 inches<br>aspect ratio 16:9 | 2                    | 0               | 0               |

# **Conference Room** Mercury, Mars, Venus

Movable partition walls in conference rooms Mercu