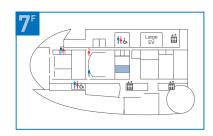

# Basic layout (Theater-style)

Floor plan

Basic layout plan

#### Basic layouts (Hollow square and theater style)

Floor plan / Basic layout plan