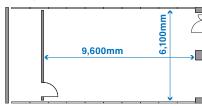

# Basic layout (Theater-style)

Floor plan

Basic layout plan

#### Specifications

| Floor space      | Ceiling height                                    | Theatre-style        | Classroom style | Island style    |
|------------------|---------------------------------------------------|----------------------|-----------------|-----------------|
| 60m <sup>†</sup> | 3m                                                | 36 seats             | 36 seats        | 36 seats        |
| Projector        | Projection on wall                                | Wireless microphones | Audio equipment | Roll-up curtain |
| 0                | (projection size) 120 inches<br>aspect ratio 16:9 | 2                    | 0               | 0               |