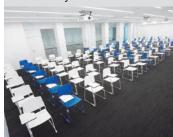

-----------------|-----------------|
| 60m <sup>†</sup> | 3m                                                | 36 seats             | 36 seats        | 36 seats        |
| Projector        | Projection on wall                                | Wireless microphones | Audio equipment | Roll-up curtain |
| 0                | (projection size) 120 inches<br>aspect ratio 16:9 | 2                    | 0               | 0               |

# **Conference Room** Mercury, Mars, Venus

Movable partition walls in conference rooms Mercury, Mars, and Venus can be put away, enabling the rooms to be used as a single large conference room of 195 m2.



#### Basic layouts (Hollow square and theater style)



Floor plan / Basic layout plan



#### Layout Examples

#### Classroom style





#### Theatre-style





## **Specifications**

| Floor space       | Ceiling height                                      | Hollow square and theatre style | Classroom style | Theatre-style   |
|-------------------|-----------------------------------------------------|---------------------------------|-----------------|-----------------|
| 195m <sup>*</sup> | 3m                                                  | 114 seats                       | 108 seats       | 120 seats       |
| Projector         | 3-Sided Projection on wall                          | Wireless microphones            | Audio equipment | Roll-up curtain |
| 3                 | (each projection size) 120 inches aspect ratio 16:9 | 6                               | 0               | 0               |

<sup>\*</sup> The projection wall can be c