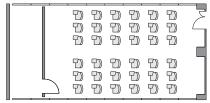

# Conference Room Mars

A bright space designed in white base tones.

Main Uses

Exhibitions, workshops, internal meetings and training, courses and seminars



# Basic layout (Theater-style)



Floor plan



Basic layout plan



# Layout Examples

### Classroom style





## Island style





#### Specifications

| Floor space      | Ceiling height                                    | Theatre-style        | Classroom style | Island style    |
|------------------|---------------------------------------------------|----------------------|-----------------|-----------------|
| 60m <sup>†</sup> | 3m                                                | 36 seats             | 36 seats        | 36 seats        |
| Projector        | Projection on wall                                | Wireless microphones | Audio equipment | Roll-up curtain |
| 0                | (projection size) 120 inches<br>aspect ratio 16:9 | 2                    | 0               | 0               |

# **Conference Room** Mercury, Mars, Venus

Movable