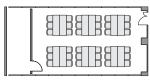

# Conference Room Mars

A bright space designed in white base tones.

Main Uses

Exhibitions, workshops, internal meetings and training, courses and seminars



# Basic layout (Theater-style)



Floor plan



Basic layout plan



# Layout Examples

### Classroom style





## Island style





#### Specifications

| Floor space      | Ceiling height                                    | Theatre-style        | Classroom style | Island style    |
|------------------|---------------------------------------------------|----------------------|-----------------|-----------------|
| 60m <sup>†</sup> | 3m                                                | 36 seats             | 36 seats        | 36 seats        |
| Projector        | Projection on wall                                | Wireless microphones | Audio equipment | Roll-up curtain |
| 0                | (projection size) 120 inches<br>aspect ratio 16:9 | 2                    | 0               | 0               |

# **Conference Room** Mercury, Mars, Venus

Movable partition walls in conference rooms Mercury, Mars, and Venus can