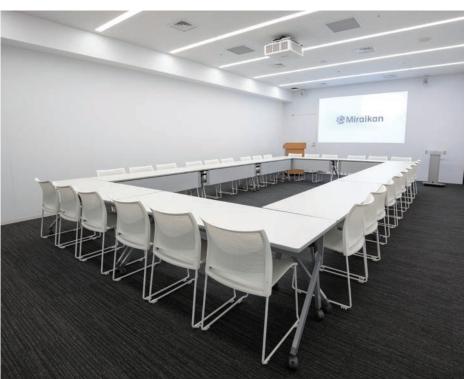

## Conference Room Mercury

A bright space designed in white base tones.

### Main Uses

Exhibitions, workshops, internal meetings and training, courses and seminars

### Basic layout (Hollow square style)

Basic layout plan

| cifications      |                                                   |                      |                 |                 |
|------------------|---------------------------------------------------|----------------------|-----------------|-----------------|
| Floor space      | Ceiling height                                    | Hollow square style  | Classroom style | Theatre-style   |
| 55m <sup>°</sup> | Зm                                                | 30 seats             | 36 seats        | 36 seats        |
| Projector        | Projection on wall                                | Wireless microphones | Audio equipment | Roll-up curtain |
| 0                | (projection size) 120 inches<br>aspect ratio 16:9 | 2                    | 0               | 0               |