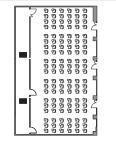

### Basic layout (Hollow square style)

Basic layout plan

| cifications      |                                                   |                      |                 |                 |
|------------------|---------------------------------------------------|----------------------|-----------------|-----------------|
| Floor space      | Ceiling height                                    | Hollow square style  | Classroom style | Theatre-style   |
| 55m <sup>°</sup> | Зm                                                | 30 seats             | 36 seats        | 36 seats        |
| Projector        | Projection on wall                                | Wireless microphones | Audio equipment | Roll-up curtain |
| 0                | (projection size) 120 inches<br>aspect ratio 16:9 | 2                    | 0               | 0               |

Layout Examples