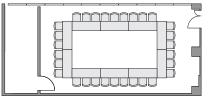

### Basic layout (Hollow square style)

Basic layout plan

| cifications      |                                                   |                      |                 |                 |
|------------------|---------------------------------------------------|----------------------|-----------------|-----------------|
| Floor space      | Ceiling height                                    | Hollow square style  | Classroom style | Theatre-style   |
| 55m <sup>°</sup> | Зm                                                | 30 seats             | 36 seats        | 36 seats        |
| Projector        | Projection on wall                                | Wireless microphones | Audio equipment | Roll-up curtain |
| 0                | (projection size) 120 inches<br>aspect ratio 16:9 | 2                    | 0               | 0               |

Layout Examples