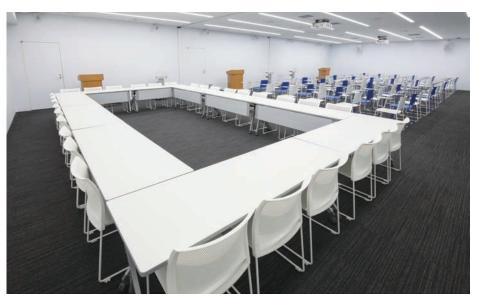

### Basic layout (Hollow square style)

Basic layout plan

| cifications      |                                                   |                      |                 |                 |
|------------------|---------------------------------------------------|----------------------|-----------------|-----------------|
| Floor space      | Ceiling height                                    | Hollow square style  | Classroom style | Theatre-style   |
| 55m <sup>°</sup> | Зm                                                | 30 seats             | 36 seats        | 36 seats        |
| Projector        | Projection on wall                                | Wireless microphones | Audio equipment | Roll-up curtain |
| 0                | (projection size) 120 inches<br>aspect ratio 16:9 | 2                    | 0               | 0               |