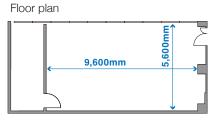

### Basic layout (Hollow square style)

Basic layout plan

| cifications      |                                                   |                      |                 |                 |
|------------------|---------------------------------------------------|----------------------|-----------------|-----------------|
| Floor space      | Ceiling height                                    | Hollow square style  | Classroom style | Theatre-style   |
| 55m <sup>°</sup> | Зm                                                | 30 seats             | 36 seats        | 36 seats        |
| Projector        | Projection on wall                                | Wireless microphones | Audio equipment | Roll-up curtain |
| 0                | (projection size) 120 inches<br>aspect ratio 16:9 | 2                    | 0               | 0               |