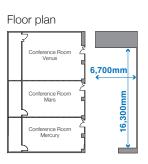

## **Conference Room** Mercury, Mars, Venus

Movable partition walls in conference rooms Mercury, Mars, and Venus can be put away, enabling the rooms to be used as a single large conference room of 195 m<sup>2</sup>.

Outdoor layout / Floor plan

and equipment list Rental facility fee schedule Terms and

Conditions of Use

Information about Other Facilities the shoot and Services