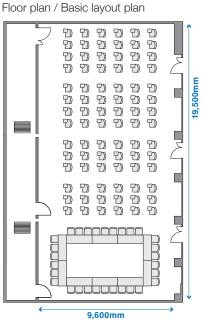

### Basic layout (Hollow square style)

Basic layout plan

| cifications      |                                                   |                      |                 |                 |
|------------------|---------------------------------------------------|----------------------|-----------------|-----------------|
| Floor space      | Ceiling height                                    | Hollow square style  | Classroom style | Theatre-style   |
| 55m <sup>°</sup> | Зm                                                | 30 seats             | 36 seats        | 36 seats        |
| Projector        | Projection on wall                                | Wireless microphones | Audio equipment | Roll-up curtain |
| 0                | (projection size) 120 inches<br>aspect ratio 16:9 | 2                    | 0               | 0               |