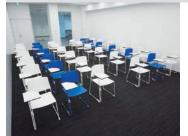

|                      |                 |                 |
|------------------|---------------------------------------------------|----------------------|-----------------|-----------------|
| Floor space      | Ceiling height                                    | Hollow square style  | Classroom style | Theatre-style   |
| 55m <sup>°</sup> | Зm                                                | 30 seats             | 36 seats        | 36 seats        |
| Projector        | Projection on wall                                | Wireless microphones | Audio equipment | Roll-up curtain |
| 0                | (projection size) 120 inches<br>aspect ratio 16:9 | 2                    | 0               | 0               |

Layout Examples





### Theatre-style



| <br>_ |                |                |                |                |                  |                |   |
|-------|----------------|----------------|----------------|----------------|------------------|----------------|---|
|       | 9)<br>9)<br>9) | 9)<br>9)<br>9) | 9)<br>9)<br>9) | 9)<br>9)<br>9) | 9<br>9<br>9<br>9 | 9)<br>9)<br>9) | 2 |
| 2     | 9)<br>9)<br>9) | 9)<br>9)<br>9) | වා<br>වා<br>වා | 9)<br>9)<br>9) | 19<br>19<br>19   | 9)<br>9)<br>9) |   |

Flow of Procedures

## **Conference Room** Mercury, Mars, Venus

Movable partition walls in conference rooms Mercury, Mars, and Venus can be put away, enabling the rooms to be used as a single large conference room of 195 m<sup>2</sup>.

#### Basic layouts (Hollow square and theater style)







### Layout Examples

Classr