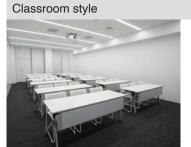

ons      |                                                   |                      |                 |                 |
|------------------|---------------------------------------------------|----------------------|-----------------|-----------------|
| Floor space      | Ceiling height                                    | Hollow square style  | Classroom style | Theatre-style   |
| 55m <sup>°</sup> | Зm                                                | 30 seats             | 36 seats        | 36 seats        |
| Projector        | Projection on wall                                | Wireless microphones | Audio equipment | Roll-up curtain |
| 0                | (projection size) 120 inches<br>aspect ratio 16:9 | 2                    | 0               | 0               |

Layout Examples





### Theatre-style



| <br>_ |                |                |                |                |                  |                |   |
|-------|----------------|----------------|----------------|----------------|------------------|----------------|---|
|       | 9)<br>9)<br>9) | 9)<br>9)<br>9) | 9)<br>9)<br>9) | 9)<br>9)<br>9) | 9<br>9<br>9<br>9 | 9)<br>9)<br>9) | 2 |
| 2     | 9)<br>9)<br>9) | 9)<br>9)<br>9) | වා<br>වා<br>වා | 9)<br>9)<br>9) | 19<br>19<br>19   | 9)<br>9)<br>9) |   |

Flow of Procedures

## **Conference Room** Mercury, Mars, Venus

Movable partition walls in conference rooms Mercury, Mars, and Venus can be put away, enabling the rooms to be used as a single large conference room of 195 m<sup>2</sup>.

#### Basic layouts (Hollow square and theater style)







###