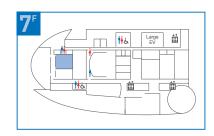

## Conference Room Saturn

This bright and open space faces the central courtyard.

Main Uses

Exhibitions, workshops, symposiums, internal meetings and training, courses and seminars