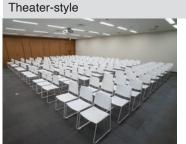

## Layout Examples

## **Specifications**

| Floor space                 | Ceiling height             | Classroom style  | Theatre-style   | Island style      | Projector       |
|-----------------------------|----------------------------|------------------|-----------------|-------------------|-----------------|
| 160m²                       | 3m                         | 105 seats        | 180 seats       | 96 seats          | 0               |
| Screen<br>(projection size) | Wireless microphones       | Wired Microphone | Audio equipment | Black-out curtain | Roll-up curtain |
| (projection size)           | Trinoisco illioiscipiiones |                  | Addio equipment | Diaok out ourtain | Tion up curtain |