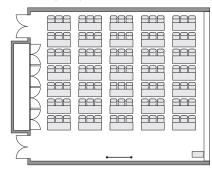

## Basic layout (Classroom style)

Basic layout plan

## **Specifications**

| Floor space                 | Ceiling height             | Classroom style  | Theatre-style   | Island style      | Projector       |
|-----------------------------|----------------------------|------------------|-----------------|-------------------|-----------------|
| 160m²                       | 3m                         | 105 seats        | 180 seats       | 96 seats          | 0               |
| Screen<br>(projection size) | Wireless microphones       | Wired Microphone | Audio equipment | Black-out curtain | Roll-up curtain |
| (projection size)           | Trinoisco illioiscipiiones |                  | Addio equipment | Diaok out ourtain | Tion up curtain |