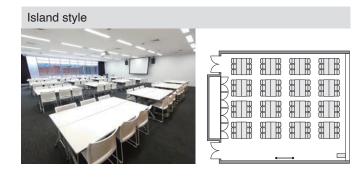

## Layout Examples

## **Specifications**

| Floor space                 | Ceiling height             | Classroom style  | Theatre-style   | Island style      | Projector       |
|-----------------------------|----------------------------|------------------|-----------------|-------------------|-----------------|
| 160m²                       | 3m                         | 105 seats        | 180 seats       | 96 seats          | 0               |
| Screen<br>(projection size) | Wireless microphones       | Wired Microphone | Audio equipment | Black-out curtain | Roll-up curtain |
| (projection size)           | Trinoisco illioiscipiiones |                  | Addio equipment | Diaok out ourtain | Tion up curtain |