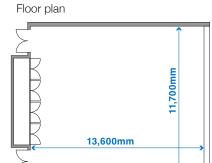

## Basic layout (Classroom style)

Basic layout plan

## **Specifications**

| Floor space                 | Ceiling height             | Classroom style  | Theatre-style   | Island style      | Projector       |
|-----------------------------|----------------------------|------------------|-----------------|-------------------|-----------------|
| 160m²                       | 3m                         | 105 seats        | 180 seats       | 96 seats          | 0               |
| Screen<br>(projection size) | Wireless microphones       | Wired Microphone | Audio equipment | Black-out curtain | Roll-up curtain |
| (projection size)           | Trinoisco illioiscipiiones |                  | Addio equipment | Diaok out ourtain | Tion up curtain |