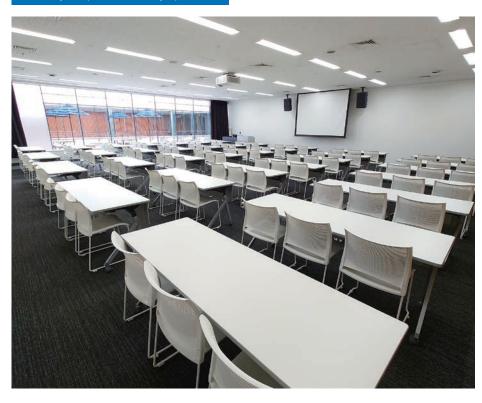

## Conference Room Saturn

This bright and open space faces the central courtyard.

Main Uses

Exhibitions, workshops, symposiums, internal meetings and training, courses and seminars

## Basic layout (Classroom style)

Basic layout plan