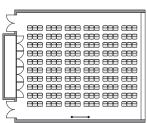

## Conference Room Saturn

This bright and open space faces the central courtyard.

Main Uses

Exhibitions, workshops, symposiums, internal meetings and training, courses and seminars



## Basic layout (Classroom style)





Basic layout plan



## Layout Examples







## **Specifications**

| Floor space                 | Ceiling height             | Classroom style  | Theatre-style   | Island style      | Projector       |
|-----------------------------|----------------------------|------------------|-----------------|-------------------|-----------------|
| 160m²                       | 3m                         | 105 seats        | 180 seats       | 96 seats          | 0               |
| Screen<br>(projection size) | Wireless microphones       | Wired Microphone | Audio equipment | Black-out curtain | Roll-up curtain |
| (projection size)           | Trinoisco illioiscipiiones |                  | Addio equipment | Diaok out ourtain | Tion up curtain |