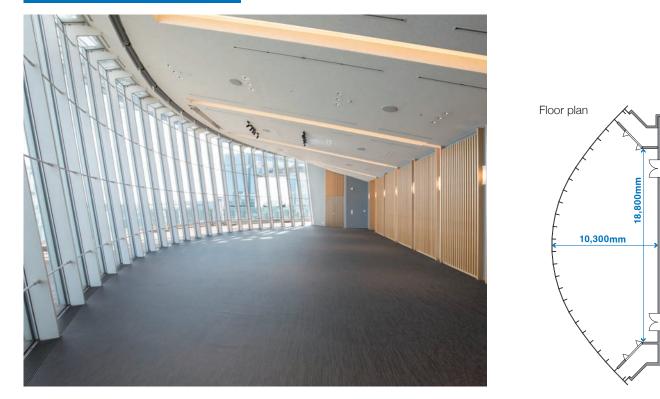

# Conference Room Jupiter

An open space with glass panels.

## **Basic layout**