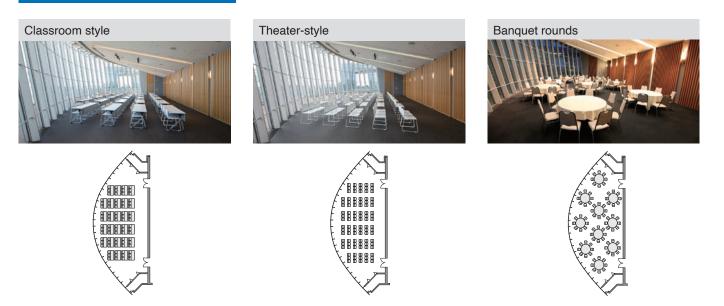

#### Layout Examples

## Specifications

| Floor space          | Ceiling height   | Classroom style | theatre style                 | Banquet rounds       | Liquid-crystal display |
|----------------------|------------------|-----------------|-------------------------------|----------------------|------------------------|
| 180m <sup>*</sup>    | 5m~6.5m          | 84 seats        | 102 seats                     | 10 tables, 80 people | 1 set (75 inches)      |
| Wireless microphones | Wired Microphone | Audio equipment | Fly system                    | Roll curtain         |                        |
| 2                    | 2                | 0               | 1 Batten<br>(3m, up to 10 kg) | 0                    | ~                      |